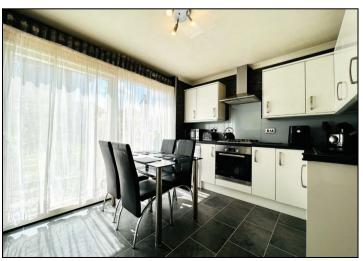

Situated on a corner plot, in an elevated position entry to the property is through a modern porch that then leads through to the lounge and then the modern kitchen/diner. The first floor, accessed via spiral staircase has two good sized bedrooms and a family bathroom. To the outside are lovely front and rear gardens, space for a single garage and an allocated parking space.