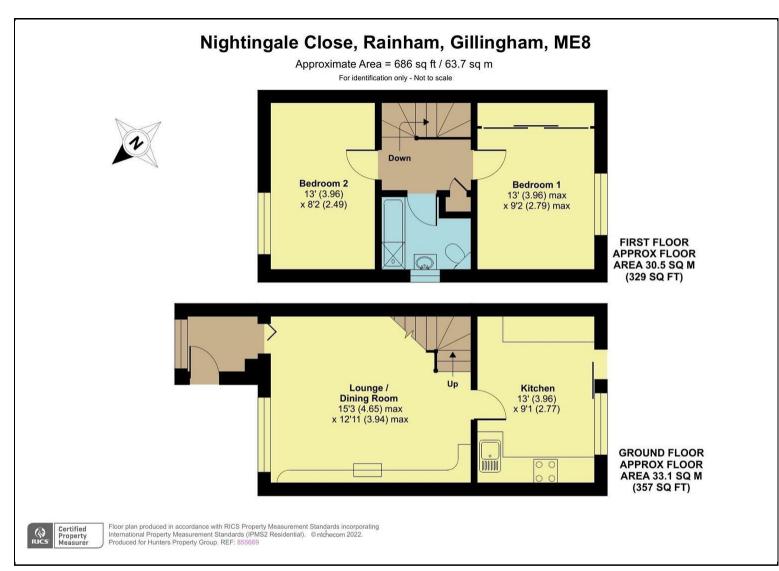

Situated on a corner plot, in an elevated position entry to the property is through a modern porch that then leads through to the lounge and then the modern kitchen/diner. The first floor, accessed via spiral staircase has two good sized bedrooms and a family bathroom. To the outside are lovely front and rear gardens, space for a single garage and an allocated parking space.