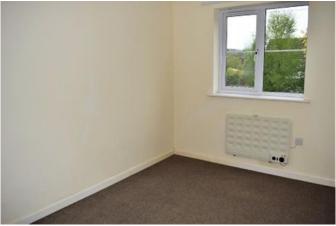

## BEDROOM 1 2.74m x 4.53m (9'0" x 14'11")

A forward facing double room with Pvcu double glazed window, electric radiator and bulkhead airing cupboard.

#### BEDROOM 2 2.54m x 3.99m (8'4" x 13'1")

With Pvcu double glazed window to the rear aspect and electric radiator.

#### BEDROOM 3 2.02m x 2.85m (6'7" x 9'5")

With Pvcu double glazed window to the rear aspect and electric radiator.