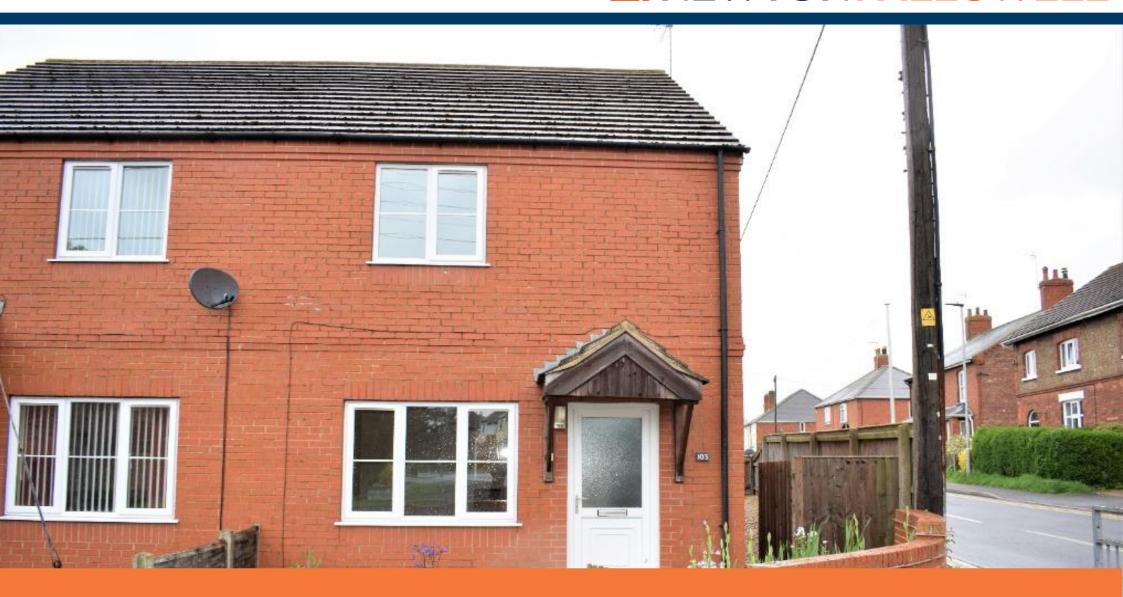

#### NO UPWARD CHAIN.

An excellent property in the increasingly popular village of Barnetby. This modern semi detached home, with designated parking to the rear, offers easily maintained 3 bedroom accommodation within gravel topped, fenced gardens. Internal inspection reveals a 17' forward facing Lounge and a generous beech effect appointed Dining Kitchen with french doors to the rear. The 3 first floor bedrooms are served by a family bathroom with suite in white and the property bernefits from Pvcu double glazing and modern electric radiators. EARLY INSPECTION STRONGLY ADVISED.

#### **OUTSIDE**

The property occupies a corner position and is bounded to the front by a curving brick wall beyond which there is a gravel topped garden together with a cottage style flower bed. A high timber gate allows access down the side of the property to the rear which is again gravel topped with a flagged patio. The side and rear boundaries are marked by timber fencing and a gate opens to a block paved communal parking area where there are designated spaces for number 103.