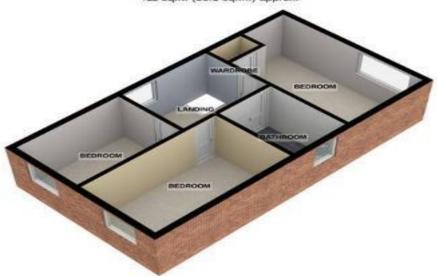

#### LANDING

With turned spindle balustrade rail, Pvcu double glazed window and access to the roof space.

## BEDROOM 1 2.74m x 4.53m (9'0" x 14'11")

A forward facing double room with Pvcu double glazed window, electric radiator and bulkhead airing cupboard.

#### BEDROOM 2 2.54m x 3.99m (8'4" x 13'1")

With Pvcu double glazed window to the rear aspect and electric radiator.

#### BEDROOM 3 2.02m x 2.85m (6'7" x 9'5")

With Pvcu double glazed window to the rear aspect and electric radiator.

# BATHROOM 1.78m x 2.42m (5'10" x 7'11")

Appointed with a suite in white to include a close coupled wc,pedestal wash hand basin with tiled splashback, panelled bath with mixer shower attachment and glazed screen, electric radiator and extractor fan.

#### **FLOOR PLANS**

The floor plans included are for identification purposes only and, as representations, are not to scale. The prospective purchaser should confirm the the property suitability prior to offer.

GROUND FLOOR 411 sq.ft. (38.1 sq.m.) approx.

1ST FLOOR 411 sq.ft. (38.1 sq.m.) approx.

TOTAL FLOOR AREA: 821 sq.ft. (76.3 sq.m.) approx.

For illustrative purposes only. Decorative finishes, fixtures, fittings and furnishings do not represent the current state of the property. Measurements are approximate. Not to scale.