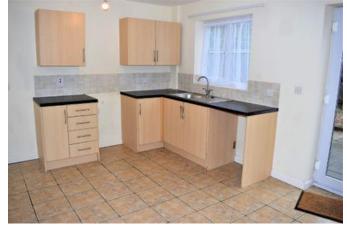

#### **DINING KITCHEN** 3.24m x 4.51m (10'7" x 14'10")

Appointed with a range of beech effect fronted units with granite style worktops with inset single stainless steel sink with mixer tap and cupboards under, space and plumbing for an automatic washing machine, 3 further base units, electric cooker space, tiled splash areas, an additional 3 units at eye level, space for an upright fridge/freezer, Pvcu double glazed window to the rear, ceramic tiled floor, electric radiator and Pvcu rear door.