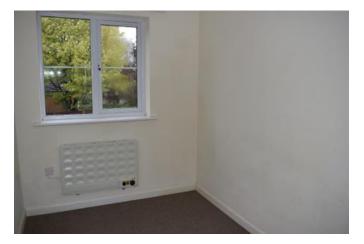

## BEDROOM 1 2.74m x 4.53m (9'0" x 14'11")

A forward facing double room with Pvcu double glazed window, electric radiator and bulkhead airing cupboard.

#### BEDROOM 2 2.54m x 3.99m (8'4" x 13'1")

With Pvcu double glazed window to the rear aspect and electric radiator.

#### BEDROOM 3 2.02m x 2.85m (6'7" x 9'5")

With Pvcu double glazed window to the rear aspect and electric radiator.