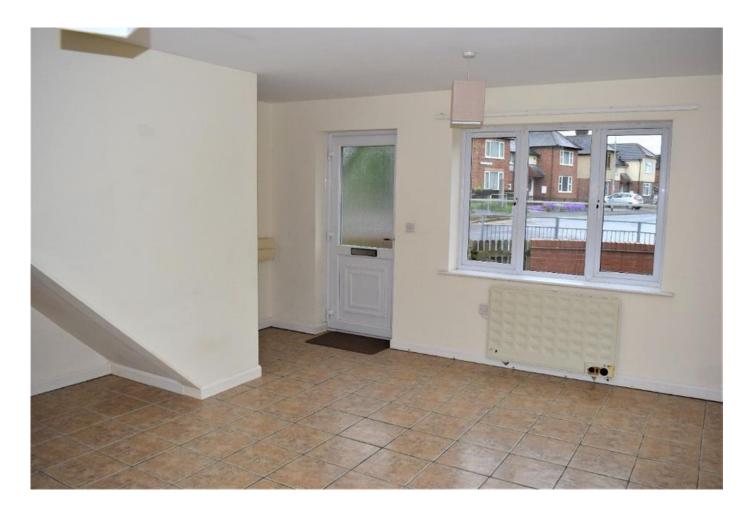

### LOUNGE 4.51m x 5.2m (14'10" x 17'1")

A forward facing room with Pvcu double glazed window, to aerial point, telephone point, electric radiator, ceramic tiled floor and concealed stair.