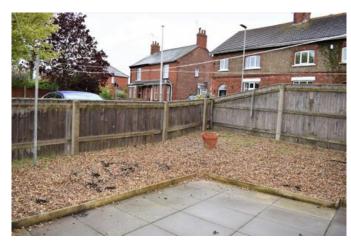

#### **OUTSIDE**

The property occupies a corner position and is bounded to the front by a curving brick wall beyond which there is a gravel topped garden together with a cottage style flower bed. A high timber gate allows access down the side of the property to the rear which is again gravel topped with a flagged patio. The side and rear boundaries are marked by timber fencing and a gate opens to a block paved communal parking area where there are designated spaces for number 103.