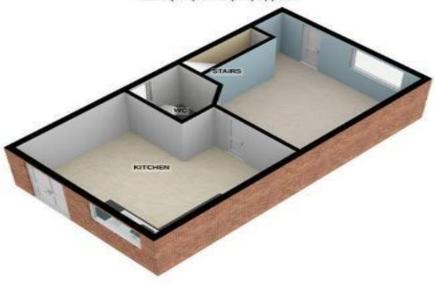

#### **ENTRANCE**

A canopied entrance with Pvcu door opens to

### LOUNGE 4.51m x 5.2m (14'10" x 17'1")

A forward facing room with Pvcu double glazed window, to aerial point, telephone point, electric radiator, ceramic tiled floor and concealed stair.

#### **DINING KITCHEN** 3.24m x 4.51m (10'7" x 14'10")

Appointed with a range of beech effect fronted units with granite style worktops with inset single stainless steel sink with mixer tap and cupboards under, space and plumbing for an automatic washing machine, 3 further base units, electric cooker space, tiled splash areas, an additional 3 units at eye level, space for an upright fridge/freezer, Pvcu double glazed window to the rear, ceramic tiled floor, electric radiator and Pvcu rear door.

# CLOAKROOM 1.62m x 1.88m (5'4" x 6'2")

Appointed with a suite in white to include a wall mounted wash hand basin with tiled splash back, close coupled wc, electric radiator, Pvcu double glazed window and ceramic tiled floor.

#### **FLOOR PLANS**

The floor plans included are for identification purposes only and, as representations, are not to scale. The prospective purchaser should confirm the the property suitability prior to offer.

GROUND FLOOR 411 sq.ft. (38.1 sq.m.) approx.

1ST FLOOR 411 sq.ft. (38.1 sq.m.) approx.

TOTAL FLOOR AREA: 821 sq.ft. (76.3 sq.m.) approx.

For illustrative purposes only. Decorative finishes, fixtures, fittings and furnishings do not represent the current state of the property. Measurements are approximate. Not to scale.