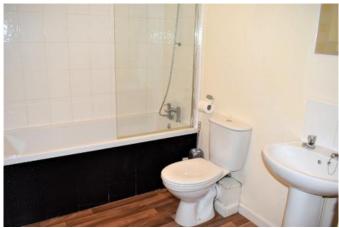

# BATHROOM 1.78m x 2.42m (5'10" x 7'11")

Appointed with a suite in white to include a close coupled wc,pedestal wash hand basin with tiled splashback, panelled bath with mixer shower attachment and glazed screen, electric radiator and extractor fan.