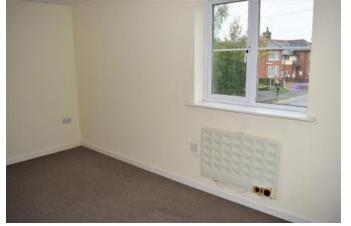

## BEDROOM 1 2.74m x 4.53m (9'0" x 14'11")

A forward facing double room with Pvcu double glazed window, electric radiator and bulkhead airing cupboard.

#### BEDROOM 2 2.54m x 3.99m (8'4" x 13'1")

With Pvcu double glazed window to the rear aspect and electric radiator.

#### BEDROOM 3 2.02m x 2.85m (6'7" x 9'5")

With Pvcu double glazed window to the rear aspect and electric radiator.