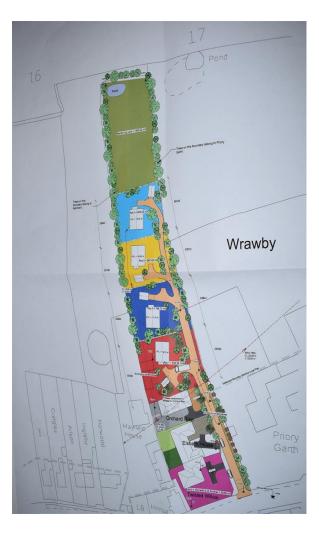

# 

Brigg Road, Wrawby

SINGLE BUILDING PLOT IN THE SOUGHT AFTER VILLAGE OF WRAWBY. Outline Planning Permission for a single detached dwelling. Select development of only 4 plots.

### DESCRIPTION

An opportunity to acquire a single building plot with Outline Planning Permission to erect a single detached dwelling in the highly regarded village of Wrawby. The plot is in a development of only 4 plots situated to the rear of Elsham House with views to

## NOTE

The Vendor may consider an offer for all 2 remaining plots as a single unit subject to negotiation.