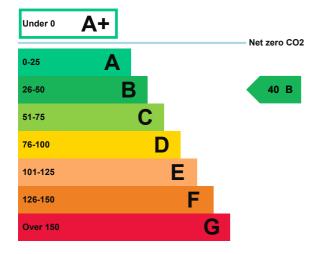

# **Energy rating and score**

This property's energy rating is B.

Properties get a rating from A+ (best) to G (worst) and a score.

The better the rating and score, the lower your property's carbon emissions are likely to be.