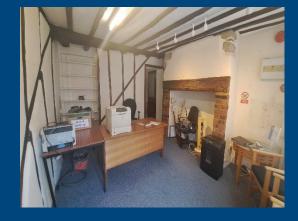

#### **Description**

32 High Street is located in the heart of Shefford. The property offers ground floor and first floor offices of approximately 89 sq m / 958 sq ft net internal area. The premises front is on the High Street providing a good level of passing trade with on street public parking. The property benefits from heating and lighting.

#### **Accommodation & Floor Areas:**

Ground Floor - lobby and 4 offices 42.45 sq m / 457 sq ft First Floor - 4 offices 46.54 sq m / 501 sq ft

The kitchen is located on the ground floor and there are toilet facilities on each floor.