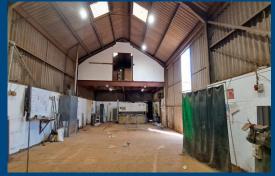

#### **Description**

Lodge Farm comprises a mix of industrial, storage and office units, available to let as a whole.

The main industrial unit benefits from steel double door and the walls are part concrete, part cladding.

The mezzanine floor space is 643 sq ft.

The storage unit benefits from one double door and second access via steel pedestrian door.

The three available offices are located within a separate building with allocated parking spaces. Access is via the gravelled forecourt to the farm yard.

#### **Accommodation:**

Main Unit - 143.91 sq m / 1,549 sq ft

Mezzanine - 59.74 sq m / 643 sq ft

Adjacent Unit - 102.47 sq m / 1,103 sq ft

Offices - 34.84 sq m / 375 sq ft