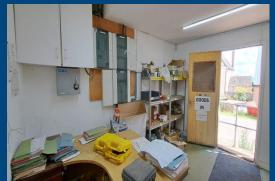

The mezzanine floor space is 643 sq ft.

The storage unit benefits from one double door and second access via steel pedestrian door.

The three available offices are located within a separate building with allocated parking spaces. Access is via the gravelled forecourt to the farm yard.