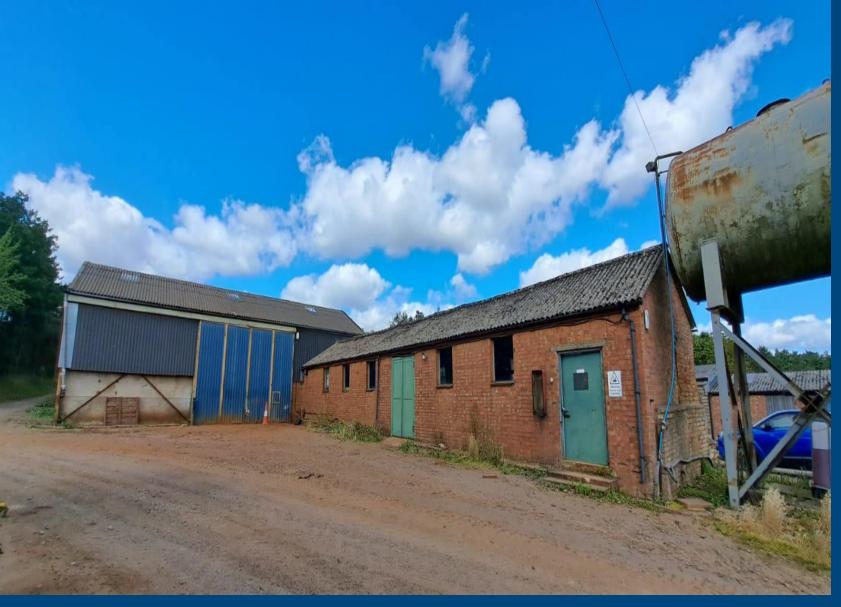

# To Let

£16,000 Per Annum

Industrial/Storage Units with Offices at Lodge Farm, Long Lane, Toddington, Dunstable, Bedfordshire LU5 6HN

# Industrial/Storage Units with Offices at Lodge Farm, Long Lane, Toddington, Dunstable, LU5 6HN

#### Location

The units are located at Lodge Farm, 1.9 miles north of Toddington with good access to the M1. Luton is only 11 miles away and Milton Keynes is 16 miles north/west.