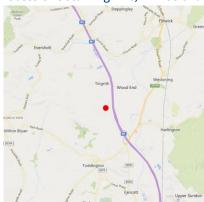

#### Location

The units are located at Lodge Farm, 1.9 miles north of Toddington with good access to the M1. Luton is only 11 miles away and Milton Keynes is 16 miles north/west.