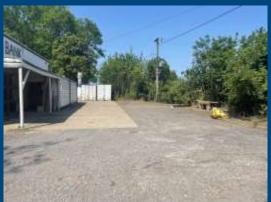

Outside, the property has a small concrete apron and larger hardstanding yard area. To the rear of the property, there is an area of scrub/wood included in the sale. Access to the property is directly off the A422 with good visibility and is jointly owned with the neighbouring property.