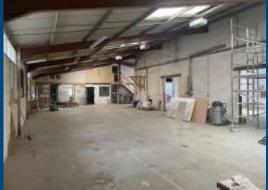

#### Description

The property comprises a traditional brick built building with a fibre cement roof. There is an extension which comprises a steel portal frame building with block walling and a fibre cement roof. Internally, the building has been subdivided into a number of rooms by the previous tenant.