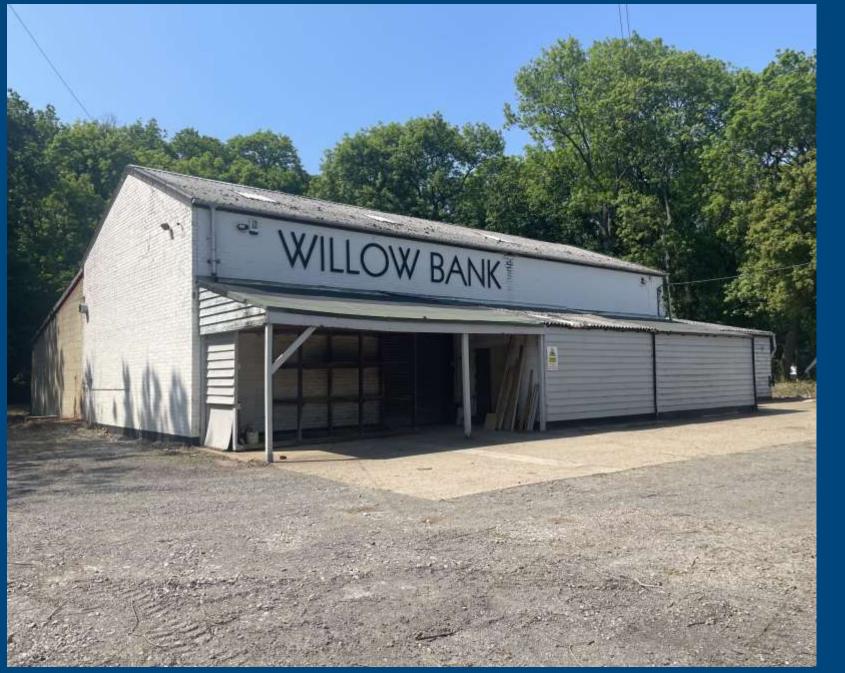

#### Description

The property comprises a traditional brick built building with a fibre cement roof. There is an extension which comprises a steel portal frame building with block walling and a fibre cement roof. Internally, the building has been subdivided into a number of rooms by the previous tenant.

Outside, the property has a small concrete apron and larger hardstanding yard area. To the rear of the property, there is an area of scrub/wood included in the sale. Access to the property is directly off the A422 with good visibility and is jointly owned with the neighbouring property.