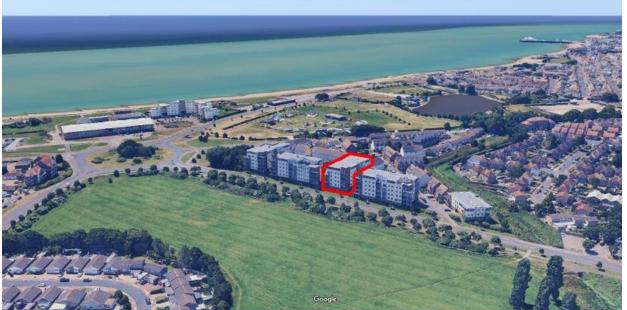

Further benefits include private parking space, gas central heating, double-glazing, secure entry-phone and private balcony.

Located in the popular Langney Point area of Eastbourne, just off the seafront and within walking distance of local shops as well as the larger stores of Admiral Retail Park, this fantastic apartment is surrounded by parks, the beach and a variety of leisure facilities.

#### **Exterior and Approach**

A modern. purpose-built apartment block with private parking underneath, next to the Sovereign Centre and Princes Park