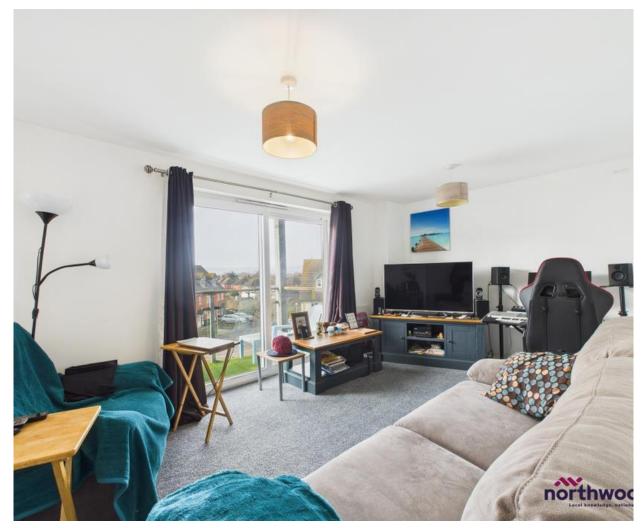

# Lounge/diner

6.82m x 3.01m (22'5" x 9'11")

Open-plan living space, carpeted with two radiators and uPVC double-glazed windows and sliding doors to side aspect leading to balcony