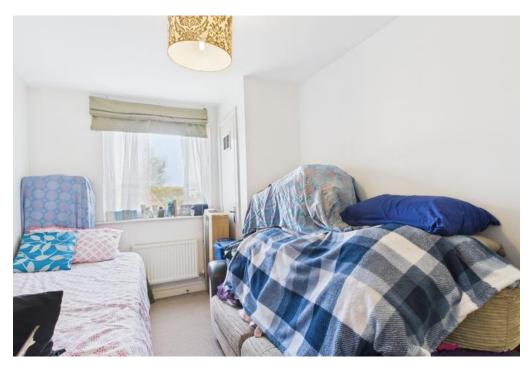

#### Bedroom One

3.68m x 2.8m (12'1" x 9'2")

Good-sized double bedroom, carpeted with radiator and uPVC double-glazed window to front aspect

ragely 82025 Google Terolifetics, Size 900, NGAA, U.S. Navy, NGA, SGBCO, Landest / Coperticus, Albus, Imagely 82025 Albus, Mayar Technologies, Majodata 82025

#### Bedroom Two

3.68m x 2.46m (12'1" x 8'1")

Double bedroom, carpeted with radiator, built-in airing cupboard with gas boiler and uPVC double-glazed window to front aspect