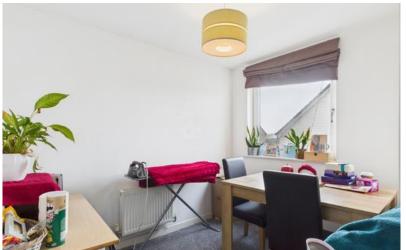

# Lounge/diner

6.82m x 3.01m (22'5" x 9'11")

Open-plan living space, carpeted with two radiators and uPVC double-glazed windows and sliding doors to side aspect leading to balcony

### **Balcony**

2.49m x 1.42m (8'2" x 4'8")

Private balcony affording views towards the South Downs