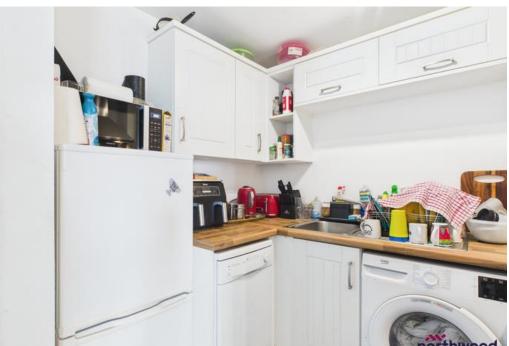

#### Kitchen

2.4m x 1.81m (7'11" x 5'11")

Modern fitted kitchen with vinyl flooring, oak-effect laminate worktops over white cabinets, stainless steel cooker hood over black-glass electric hob and built-under electric oven with space/plumbing for fridge-freezer, washing machine and dishwasher