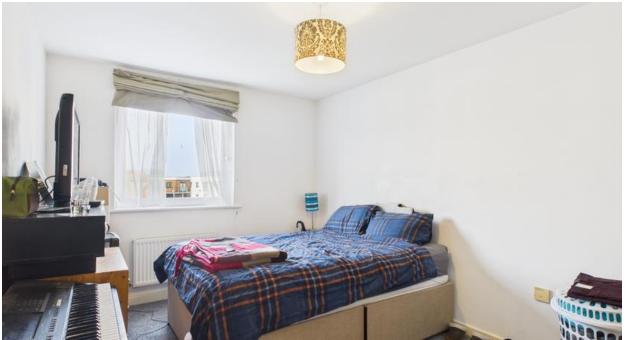

#### Bedroom One

3.68m x 2.8m (12'1" x 9'2")

Good-sized double bedroom, carpeted with radiator and uPVC double-glazed window to front aspect

ragely 82025 Google Terolifetics, Size 900, NGAA, U.S. Navy, NGA, SGBCO, Landest / Coperticus, Albus, Imagely 82025 Albus, Mayar Technologies, Majodata 82025

#### Bedroom Two

3.68m x 2.46m (12'1" x 8'1")

Double bedroom, carpeted with radiator, built-in airing cupboard with gas boiler and uPVC double-glazed window to front aspect