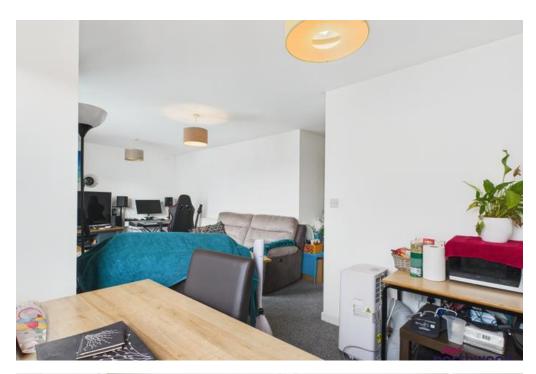

# Lounge/diner

6.82m x 3.01m (22'5" x 9'11")

Open-plan living space, carpeted with two radiators and uPVC double-glazed windows and sliding doors to side aspect leading to balcony