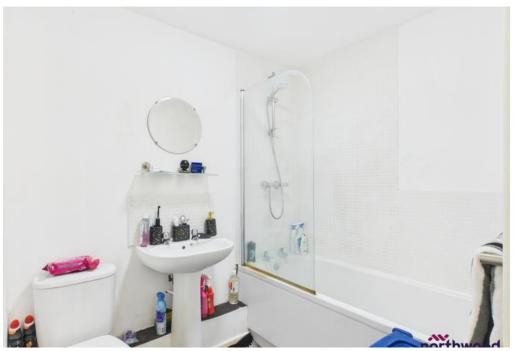

#### Bathroom

2.25m x 1.69m (7'5" x 5'6")

Modern bathroom with vinyl flooring, radiator, extractor fan and white, mosaic-tiles around white suite comprising basin, WC and bath with shower over