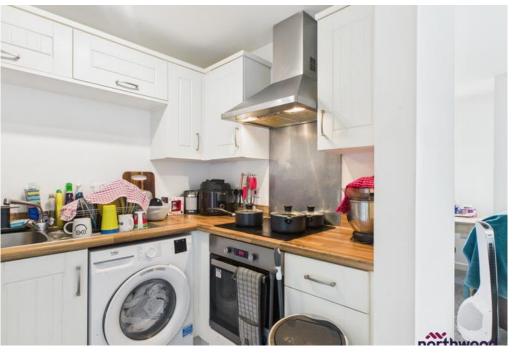

#### Kitchen

2.4m x 1.81m (7'11" x 5'11")

Modern fitted kitchen with vinyl flooring, oak-effect laminate worktops over white cabinets, stainless steel cooker hood over black-glass electric hob and built-under electric oven with space/plumbing for fridge-freezer, washing machine and dishwasher