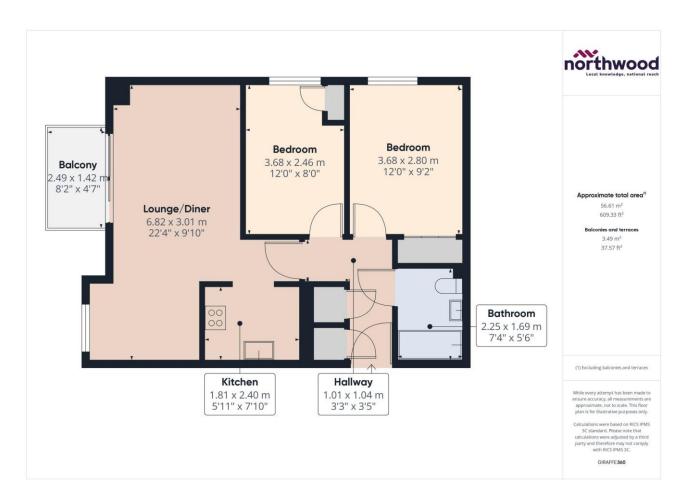

#### **Entrance Hall**

1.04m x 1.01m (3'5" x 3'4")

L-shaped entrance hall, carpeted with two storage cupboards and doors to all rooms

#### Bathroom

2.25m x 1.69m (7'5" x 5'6")

Modern bathroom with vinyl flooring, radiator, extractor fan and white, mosaic-tiles around white suite comprising basin, WC and bath with shower over

#### Bedroom One

3.68m x 2.8m (12'1" x 9'2")

Good-sized double bedroom, carpeted with radiator and uPVC double-glazed window to front aspect

ragely 82025 Google Terolifetics, Size 900, NGAA, U.S. Navy, NGA, SGBCO, Landest / Coperticus, Albus, Imagely 82025 Albus, Mayar Technologies, Majodata 82025

#### Bedroom Two

3.68m x 2.46m (12'1" x 8'1")

Double bedroom, carpeted with radiator, built-in airing cupboard with gas boiler and uPVC double-glazed window to front aspect

#### Kitchen

2.4m x 1.81m (7'11" x 5'11")

Modern fitted kitchen with vinyl flooring, oak-effect laminate worktops over white cabinets, stainless steel cooker hood over black-glass electric hob and built-under electric oven with space/plumbing for fridge-freezer, washing machine and dishwasher

# Lounge/diner

6.82m x 3.01m (22'5" x 9'11")

Open-plan living space, carpeted with two radiators and uPVC double-glazed windows and sliding doors to side aspect leading to balcony

### **Balcony**

2.49m x 1.42m (8'2" x 4'8")

Private balcony affording views towards the South Downs