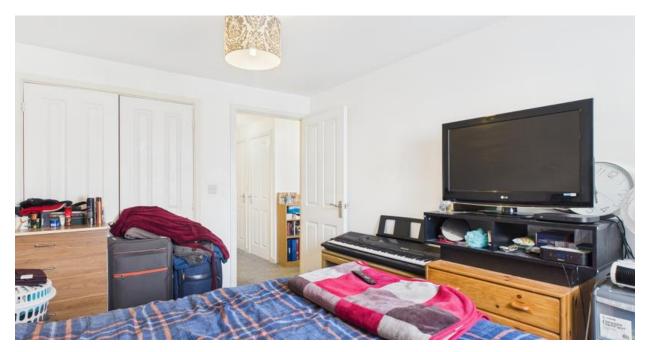

#### Bedroom One

3.68m x 2.8m (12'1" x 9'2")

Good-sized double bedroom, carpeted with radiator and uPVC double-glazed window to front aspect

ragely 82025 Google Terolifetics, Size 900, NGAA, U.S. Navy, NGA, SGBCO, Landest / Coperticus, Albus, Imagely 82025 Albus, Mayar Technologies, Majodata 82025

#### Bedroom Two

3.68m x 2.46m (12'1" x 8'1")

Double bedroom, carpeted with radiator, built-in airing cupboard with gas boiler and uPVC double-glazed window to front aspect