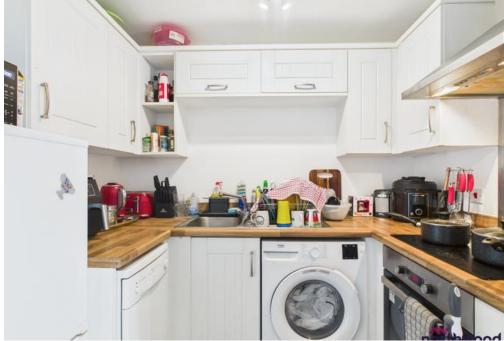

#### Kitchen

2.4m x 1.81m (7'11" x 5'11")

Modern fitted kitchen with vinyl flooring, oak-effect laminate worktops over white cabinets, stainless steel cooker hood over black-glass electric hob and built-under electric oven with space/plumbing for fridge-freezer, washing machine and dishwasher