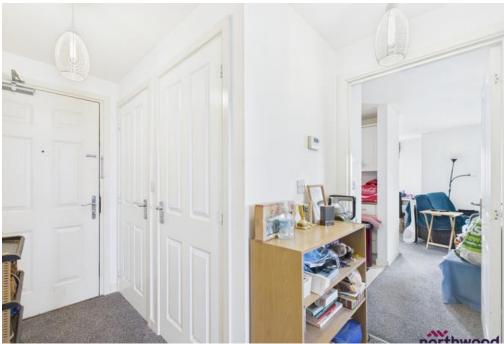

#### **Entrance Hall**

1.04m x 1.01m (3'5" x 3'4")

L-shaped entrance hall, carpeted with two storage cupboards and doors to all rooms