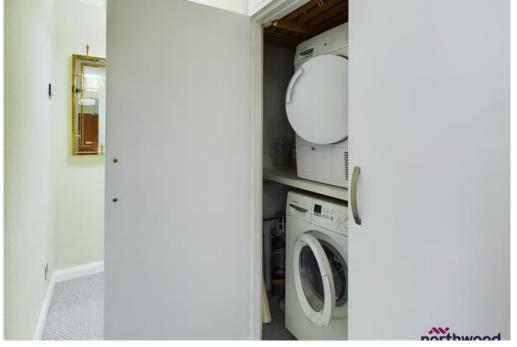

#### Hall

#### 9.06m x 1.95m (29'8" x 6'5")

Large, centrally located entrance hall, carpeted with radiator and three storage cupboards, one of which is used as a utility area with space/plumbing for washing machine and tumble dryer