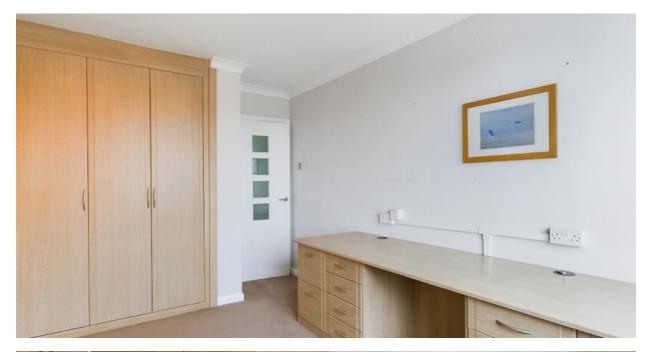

#### Bedroom Three

# 3.73m x 2.74m (12'2" x 9'0")

Good-sized, dual-aspect, double bedroom, carpeted, with two builtin wardrobes, radiator and uPVC double-glazed windows to front and side aspects