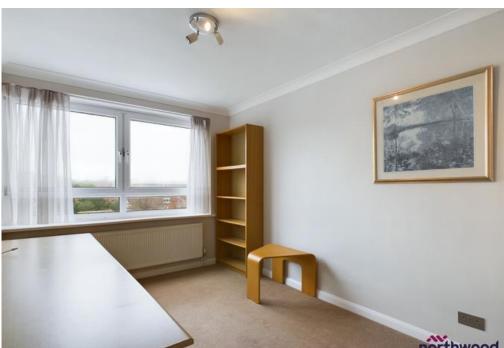

#### Bedroom Two

# 4.41m x 3.34m (14'6" x 11'0")

Double bedroom, carpeted, with built-in wardrobes, radiator and large uPVC double-glazed windows to front aspect affording views of the South Downs