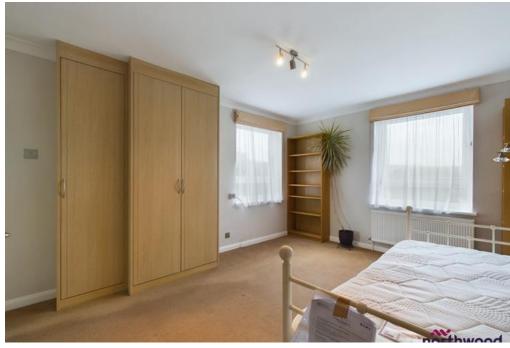

#### Bedroom One

## 4.52m x 4.02m (14'10" x 13'2")

Large double bedroom, carpeted, with two built-in wardrobes, radiator and uPVC double-glazed window to rear aspect affording spectacular views across the cricket club and town towards the sea