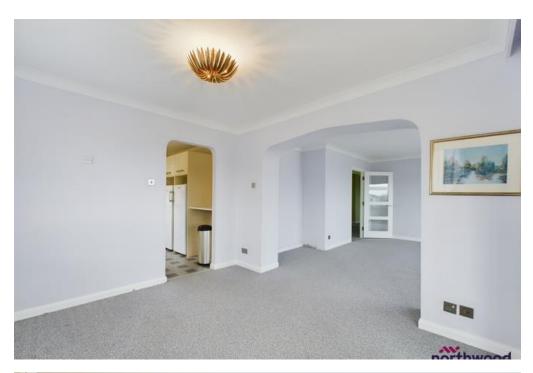

#### Living Room

## 5.97m x 4.49m (19'7" x 14'8")

Large, light-filled living room, carpeted with radiator and large uPVC double-glazed picture window to rear aspect

# **Dining Room**

## 3.5m x 2.93m (11'6" x 9'7")

Open-plan to lounge, carpeted with radiator and uPVC double-glazed window to side aspect