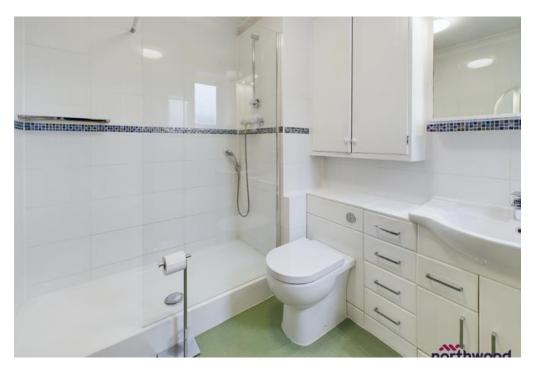

#### Shower Room

# 2.81m x 1.66m (9'2" x 5'5")

Good-sized shower room, tiled in cream with double-glazed window to front aspect, heated towel rail and white suite comprising basin, WC and walk in shower