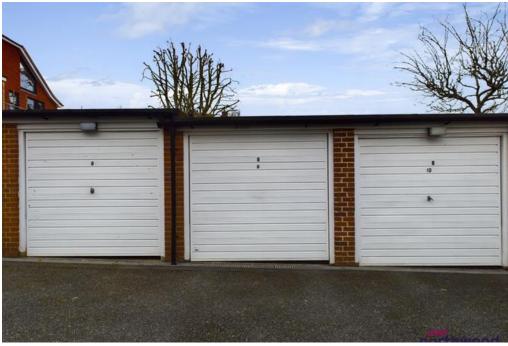

3.76m x 3.08m (12'4" x 10'1")

Good-sized modern, fitted kitchen with grey vinyl flooring, white subway tiled splashback, laminate worktops over cream cabinets with corner storage solutions, uPVC double-glazed windows to side aspect, combi-boiler, gas hob with cooker hood over, eye-level built-in electric oven, dishwasher and space for separate fridge and freezer

## Sunroom/Balcony

# 2.87m x 2.02m (9'5" x 6'7")

Enclosed sunroom with double-glazing all round leading to wrap around balcony and views to side and rear aspects

#### Shower Room

# 2.81m x 1.66m (9'2" x 5'5")

Good-sized shower room, tiled in cream with double-glazed window to front aspect, heated towel rail and white suite comprising basin, WC and walk in shower

#### Garage

Private garage en-bloc to front of property













# Northwood

81-83 South Street
Eastbourne
BN21 4LR
01323 744544
eastbourne@northwooduk.com