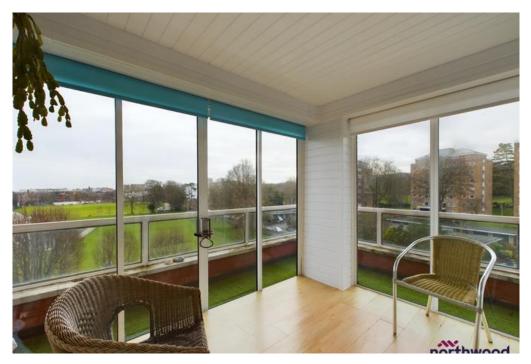

## Sunroom/Balcony

# 2.87m x 2.02m (9'5" x 6'7")

Enclosed sunroom with double-glazing all round leading to wrap around balcony and views to side and rear aspects

Accommodation comprises: living room, dining room, kitchen, three double bedrooms, en suite shower room, second shower room and sunroom.

Further benefits include garage, central heating, communal garden, double-glazing, lift and balcony with far reaching views across the Saffrons Cricket, Croquet and Bowling clubs towards the sea.