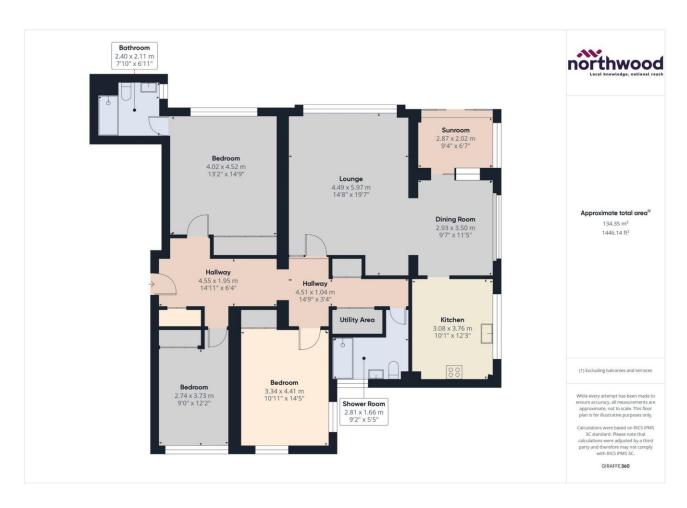

Accommodation comprises: living room, dining room, kitchen, three double bedrooms, en suite shower room, second shower room and sunroom.

Further benefits include garage, central heating, communal garden, double-glazing, lift and balcony with far reaching views across the Saffrons Cricket, Croquet and Bowling clubs towards the sea.

#### Hall

#### 9.06m x 1.95m (29'8" x 6'5")

Large, centrally located entrance hall, carpeted with radiator and three storage cupboards, one of which is used as a utility area with space/plumbing for washing machine and tumble dryer

#### Bedroom One

## 4.52m x 4.02m (14'10" x 13'2")

Large double bedroom, carpeted, with two built-in wardrobes, radiator and uPVC double-glazed window to rear aspect affording spectacular views across the cricket club and town towards the sea

#### En Suite

#### 2.4m x 2.11m (7'11" x 6'11")

Modern shower room, tiled in white with heated towel rail, double-glazed window to side aspect and white suite comprising basin, WC and walk in shower

#### Bedroom Two

# 4.41m x 3.34m (14'6" x 11'0")

Double bedroom, carpeted, with built-in wardrobes, radiator and large uPVC double-glazed windows to front aspect affording views of the South Downs

#### Bedroom Three

# 3.73m x 2.74m (12'2" x 9'0")

Good-sized, dual-aspect, double bedroom, carpeted, with two builtin wardrobes, radiator and uPVC double-glazed windows to front and side aspects

#### Living Room

## 5.97m x 4.49m (19'7" x 14'8")

Large, light-filled living room, carpeted with radiator and large uPVC double-glazed picture window to rear aspect

# **Dining Room**

## 3.5m x 2.93m (11'6" x 9'7")

Open-plan to lounge, carpeted with radiator and uPVC double-glazed window to side aspect

#### Kitchen

#### 3.76m x 3.08m (12'4" x 10'1")

Good-sized modern, fitted kitchen with grey vinyl flooring, white subway tiled splashback, laminate worktops over cream cabinets with corner storage solutions, uPVC double-glazed windows to side aspect, combi-boiler, gas hob with cooker hood over, eye-level built-in electric oven, dishwasher and space for separate fridge and freezer

## Sunroom/Balcony

# 2.87m x 2.02m (9'5" x 6'7")

Enclosed sunroom with double-glazing all round leading to wrap around balcony and views to side and rear aspects

#### Shower Room

# 2.81m x 1.66m (9'2" x 5'5")

Good-sized shower room, tiled in cream with double-glazed window to front aspect, heated towel rail and white suite comprising basin, WC and walk in shower