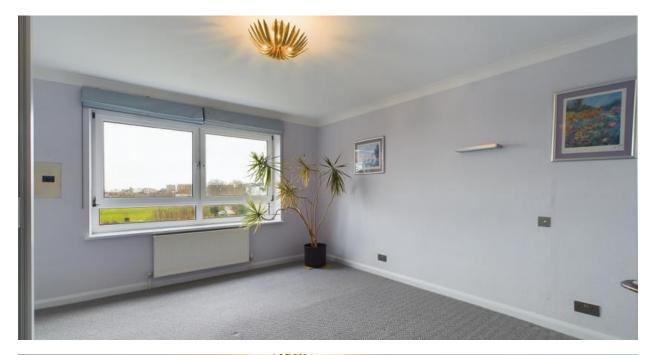

#### Living Room

## 5.97m x 4.49m (19'7" x 14'8")

Large, light-filled living room, carpeted with radiator and large uPVC double-glazed picture window to rear aspect