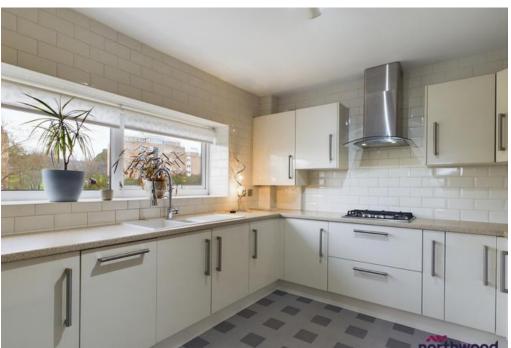

#### Kitchen

#### 3.76m x 3.08m (12'4" x 10'1")

Good-sized modern, fitted kitchen with grey vinyl flooring, white subway tiled splashback, laminate worktops over cream cabinets with corner storage solutions, uPVC double-glazed windows to side aspect, combi-boiler, gas hob with cooker hood over, eye-level built-in electric oven, dishwasher and space for separate fridge and freezer