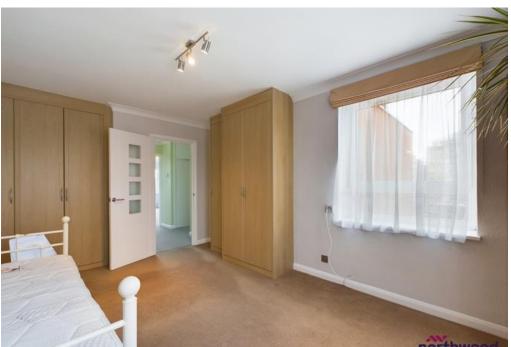

#### Bedroom Two

# 4.41m x 3.34m (14'6" x 11'0")

Double bedroom, carpeted, with built-in wardrobes, radiator and large uPVC double-glazed windows to front aspect affording views of the South Downs