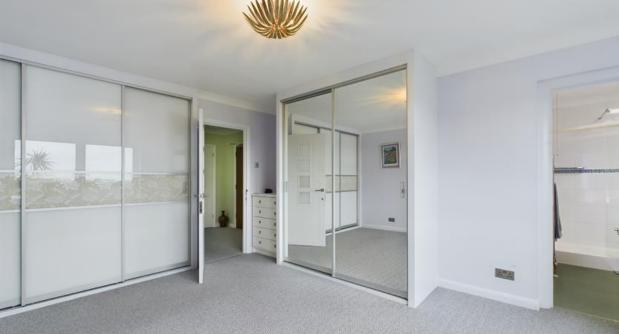

#### Bedroom One

## 4.52m x 4.02m (14'10" x 13'2")

Large double bedroom, carpeted, with two built-in wardrobes, radiator and uPVC double-glazed window to rear aspect affording spectacular views across the cricket club and town towards the sea