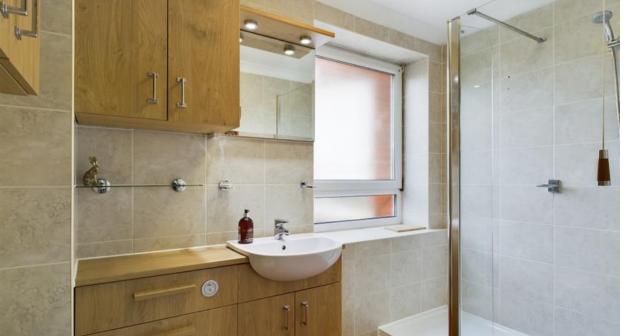

#### En Suite

#### 2.4m x 2.11m (7'11" x 6'11")

Modern shower room, tiled in white with heated towel rail, double-glazed window to side aspect and white suite comprising basin, WC and walk in shower