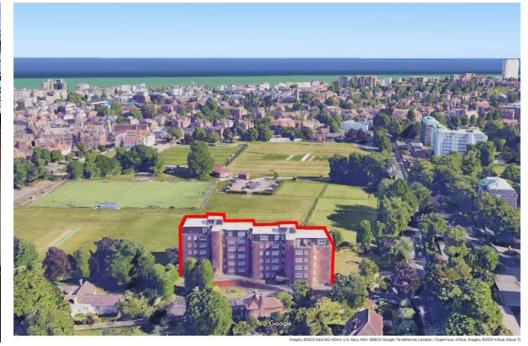

Located in the highly sought-after Saffrons area of Eastbourne, linking Meads to the Old Town, this beautiful fourth-floor apartment is feels private and secluded whilst also providing easy access to the train station, town centre, seafront and theatre district.

# **Exterior and Approach**

A purpose-built block of flats in the Saffrons area of Eastbourne, midway between Old Town and Meads, overlooking the croquet, bowling and cricket clubs.

A lift from the ground floor takes you direct to the apartment door.