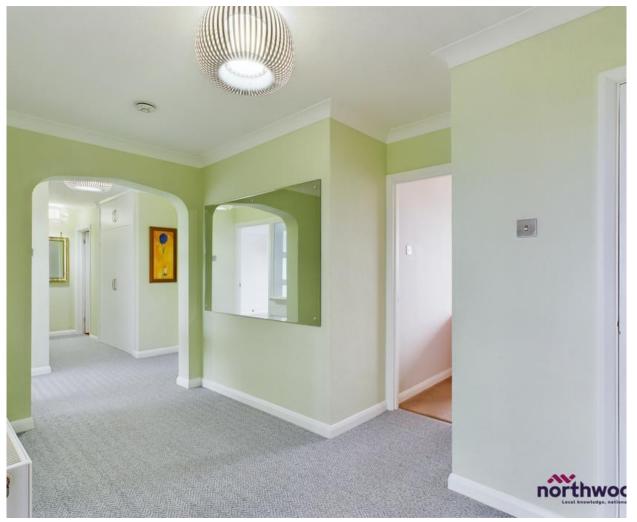

#### Hall

#### 9.06m x 1.95m (29'8" x 6'5")

Large, centrally located entrance hall, carpeted with radiator and three storage cupboards, one of which is used as a utility area with space/plumbing for washing machine and tumble dryer