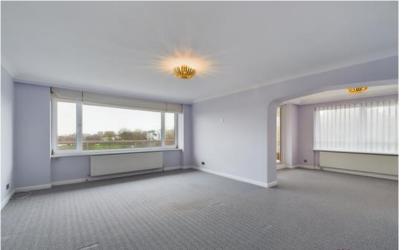

#### Living Room

## 5.97m x 4.49m (19'7" x 14'8")

Large, light-filled living room, carpeted with radiator and large uPVC double-glazed picture window to rear aspect

# **Dining Room**

## 3.5m x 2.93m (11'6" x 9'7")

Open-plan to lounge, carpeted with radiator and uPVC double-glazed window to side aspect