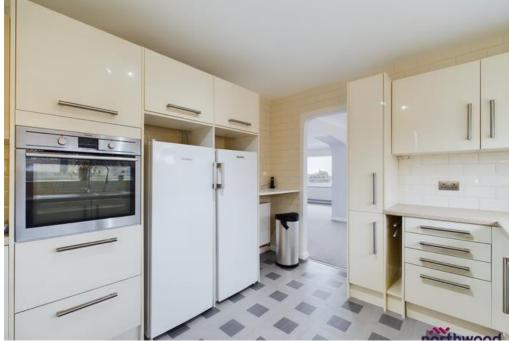

#### Kitchen

#### 3.76m x 3.08m (12'4" x 10'1")

Good-sized modern, fitted kitchen with grey vinyl flooring, white subway tiled splashback, laminate worktops over cream cabinets with corner storage solutions, uPVC double-glazed windows to side aspect, combi-boiler, gas hob with cooker hood over, eye-level built-in electric oven, dishwasher and space for separate fridge and freezer