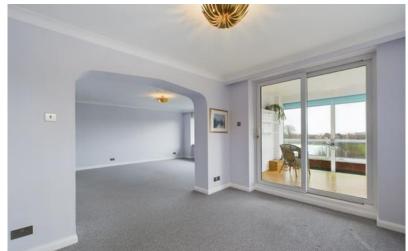

## Sunroom/Balcony

# 2.87m x 2.02m (9'5" x 6'7")

Enclosed sunroom with double-glazing all round leading to wrap around balcony and views to side and rear aspects