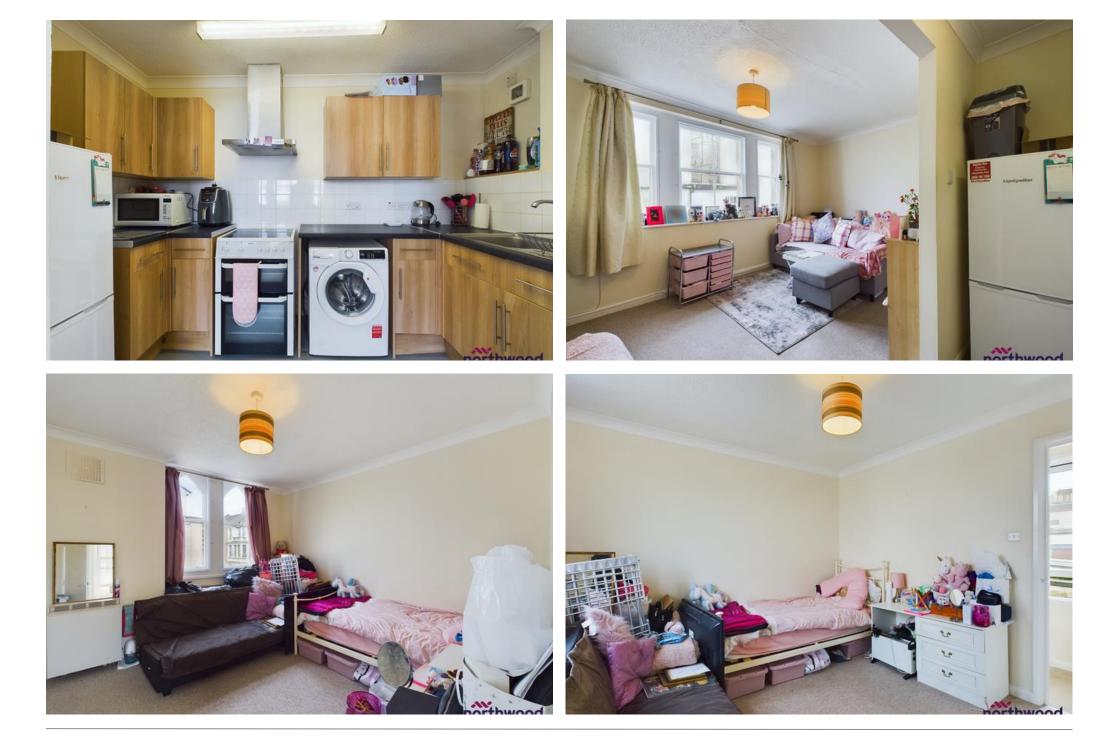

#### Kitchen 3.28m x 1.65m (10'10" x 5'5")

Open-plan to living room with vinyl flooring, black-laminate worktop over wood-effect laminate cabinets, stainless steel cooker hood over freestanding electric oven, stainless steel sink and drainer, white-tiled splashback and space/plumbing for washing machine and fridge-freezer

#### Bedroom

#### 3.55m x 3.51m (11'7" x 11'6")

Good-sized double-bedroom, carpeted with storage heater, built-in cupboard and single-glazed sash windows with secondary glazing to side aspect