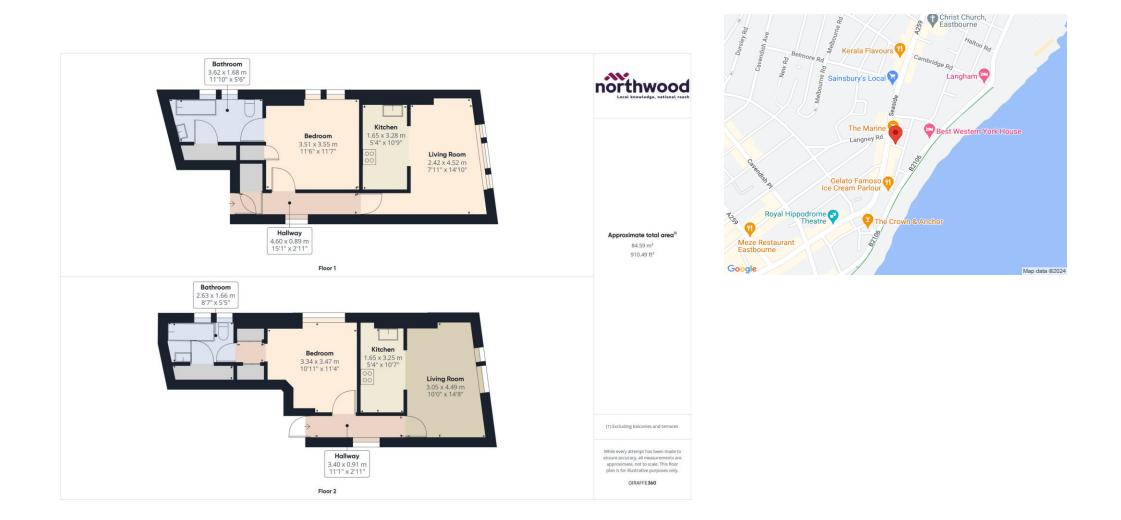

# **First Floor Flat**

#### Hallway

#### 4.60m x 0.89m (15'1" x 2'11")

Carpeted with entry phone, storage heater and uPVC doubleglazed sash window to side aspect

#### Bedroom

#### 3.55m x 3.51m (11'7" x 11'6")

Good-sized double-bedroom, carpeted with storage heater, built-in cupboard and single-glazed sash windows with secondary glazing to side aspect

#### Bathroom

#### 3.62m x 1.68m (11'11" x 5'6")

Carpeted with large built-in airing cupboard, wall heater, extractor fan, single-glazed sash windows with secondary glazing to side aspect and white suite comprising basin, WC and bath with shower over

# Living Room

#### 4.52m x 2.42m (14'10" x 7'11")

Carpeted with storage heater and single-glazed period sash windows with secondary glazing to rear aspect

#### Kitchen 3.28m x 1.65m (10'10" x 5'5")

Open-plan to living room with vinyl flooring, black-laminate worktop over wood-effect laminate cabinets, stainless steel cooker hood over freestanding electric oven, stainless steel sink and drainer, white-tiled splashback and space/plumbing for washing machine and fridge-freezer

### Second Floor Flat

A mezzanine level over the communal hall provides access to the second floor flat

#### 3.40m x 0.91m (11'2" x 3'0")

Carpeted with entry phone, storage heater and single-glazed period sash windows with secondary glazing to rear aspect affording views of Eastbourne Pier

#### 3.47m x 3.34m (11'5" x 11'0")

Good-sized double-bedroom, carpeted with storage heater, two built-in cupboards and single-glazed sash windows with secondary glazing to side aspect

#### 2.63m x 1.66m (8'7" x 5'5")

Carpeted with large built-in airing cupboard, wall heater, extractor fan, single-glazed sash windows with secondary glazing to side aspect and white suite comprising basin, WC and bath with shower over

#### Living Room

#### 4.49m x 3.05m (14'8" x 10'0")

Carpeted with storage heater and single-glazed period sash windows with secondary glazing to rear aspect

#### Kitchen

#### 3.25m x 1.67m (10'8" x 5'6")

Open-plan to living room with vinyl flooring, grey speckled-laminate worktop over wood-effect laminate cabinets, stainless steel cooker hood over black glass electric hob and built-under electric oven, stainless steel sink and drainer, white-tiled splashback and space/plumbing for washing machine and fridge-freezer