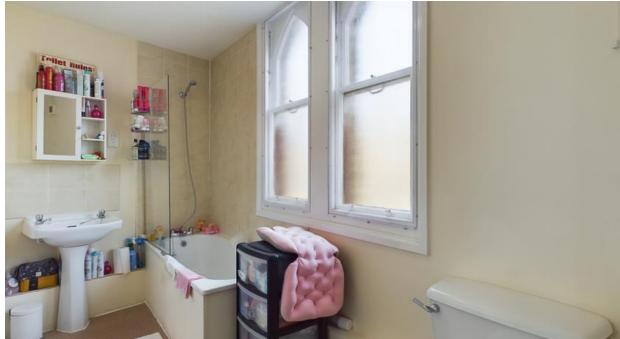

#### Bathroom

#### 3.62m x 1.68m (11'11" x 5'6")

Carpeted with large built-in airing cupboard, wall heater, extractor fan, single-glazed sash windows with secondary glazing to side aspect and white suite comprising basin, WC and bath with shower over