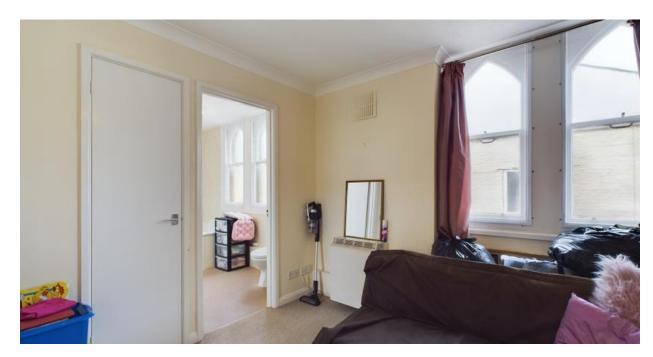

# Living Room

#### 4.52m x 2.42m (14'10" x 7'11")

Carpeted with storage heater and single-glazed period sash windows with secondary glazing to rear aspect

#### Kitchen 3.28m x 1.65m (10'10" x 5'5")

Open-plan to living room with vinyl flooring, black-laminate worktop over wood-effect laminate cabinets, stainless steel cooker hood over freestanding electric oven, stainless steel sink and drainer, white-tiled splashback and space/plumbing for washing machine and fridge-freezer