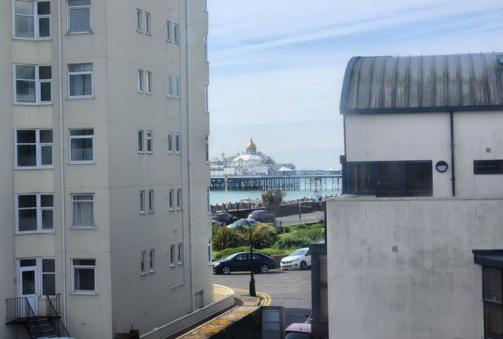

#### 3.40m x 0.91m (11'2" x 3'0")

Carpeted with entry phone, storage heater and single-glazed period sash windows with secondary glazing to rear aspect affording views of Eastbourne Pier