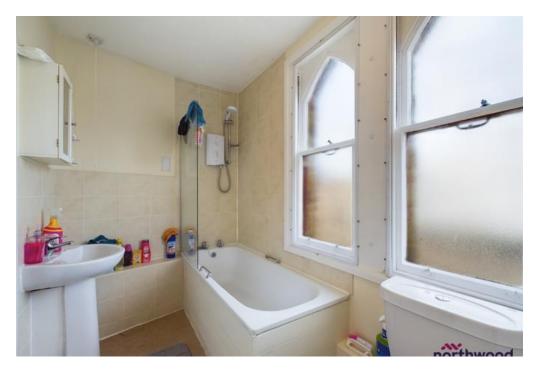

#### Bathroom

#### 3.62m x 1.68m (11'11" x 5'6")

Carpeted with large built-in airing cupboard, wall heater, extractor fan, single-glazed sash windows with secondary glazing to side aspect and white suite comprising basin, WC and bath with shower over

#### 2.63m x 1.66m (8'7" x 5'5")

Carpeted with large built-in airing cupboard, wall heater, extractor fan, single-glazed sash windows with secondary glazing to side aspect and white suite comprising basin, WC and bath with shower over