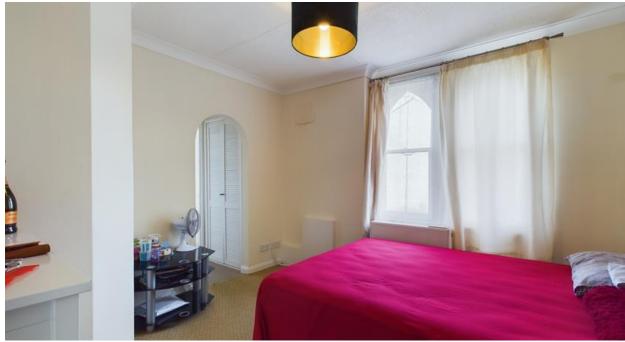

#### Bedroom

#### 3.55m x 3.51m (11'7" x 11'6")

Good-sized double-bedroom, carpeted with storage heater, built-in cupboard and single-glazed sash windows with secondary glazing to side aspect