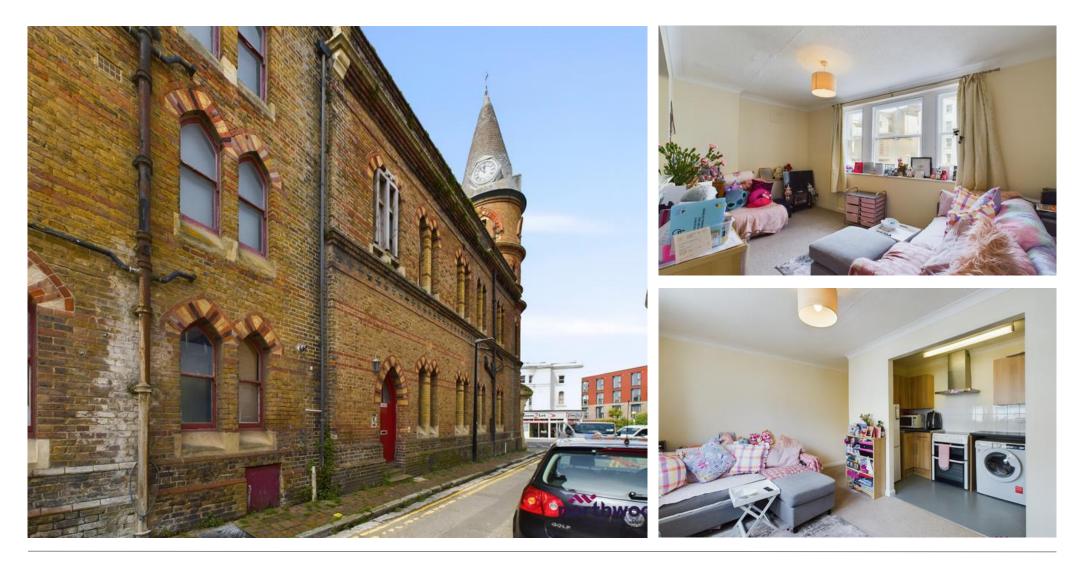

#### Exterior and Approach

Abutted to the Grade 2 listed Leaf Hall (built in 1863, now used as a Community Centre), the entrance is to the side aspect in Leaf Hall Road while the flats themselves extend into the late-Victorian Continental Gothic-style building behind

# Living Room

#### 4.52m x 2.42m (14'10" x 7'11")

Carpeted with storage heater and single-glazed period sash windows with secondary glazing to rear aspect

#### Kitchen 3.28m x 1.65m (10'10" x 5'5")

Open-plan to living room with vinyl flooring, black-laminate worktop over wood-effect laminate cabinets, stainless steel cooker hood over freestanding electric oven, stainless steel sink and drainer, white-tiled splashback and space/plumbing for washing machine and fridge-freezer