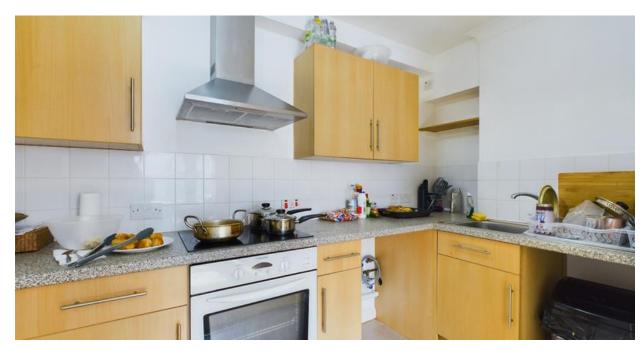

#### Kitchen 3.28m x 1.65m (10'10" x 5'5")

Open-plan to living room with vinyl flooring, black-laminate worktop over wood-effect laminate cabinets, stainless steel cooker hood over freestanding electric oven, stainless steel sink and drainer, white-tiled splashback and space/plumbing for washing machine and fridge-freezer