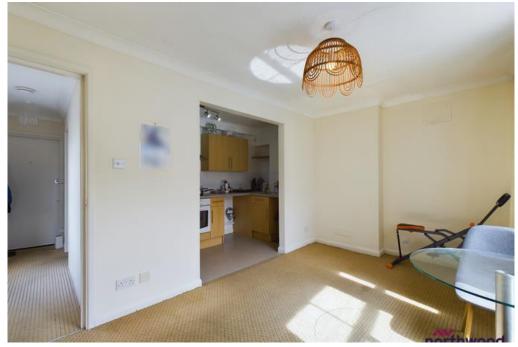

# Living Room

#### 4.52m x 2.42m (14'10" x 7'11")

Carpeted with storage heater and single-glazed period sash windows with secondary glazing to rear aspect

#### Kitchen 3.28m x 1.65m (10'10" x 5'5")

Open-plan to living room with vinyl flooring, black-laminate worktop over wood-effect laminate cabinets, stainless steel cooker hood over freestanding electric oven, stainless steel sink and drainer, white-tiled splashback and space/plumbing for washing machine and fridge-freezer