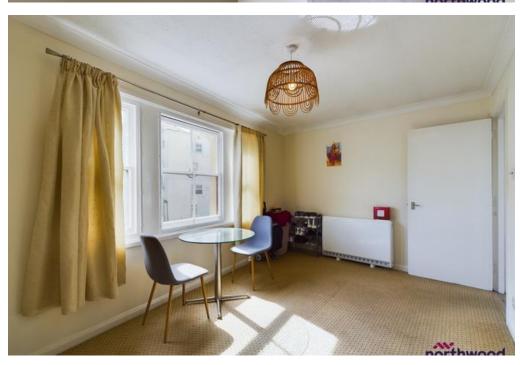

# Living Room

#### 4.52m x 2.42m (14'10" x 7'11")

Carpeted with storage heater and single-glazed period sash windows with secondary glazing to rear aspect