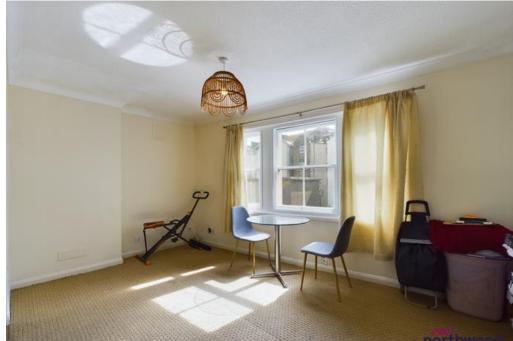

#### Living Room

#### 4.49m x 3.05m (14'8" x 10'0")

Carpeted with storage heater and single-glazed period sash windows with secondary glazing to rear aspect