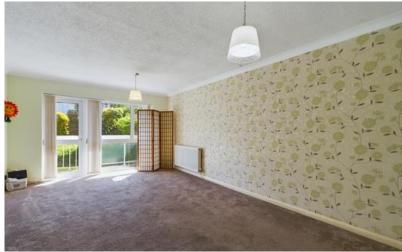

# **Living Room**

5.94m x 3.66m (19'6" x 12'0")

Large living room with space for sofas and dining table, carpeted with two radiators and uPVC double-glazed windows and door to balcony

## Balcony

Sunny balcony off lounge with views over the communal greenery to the front of the property