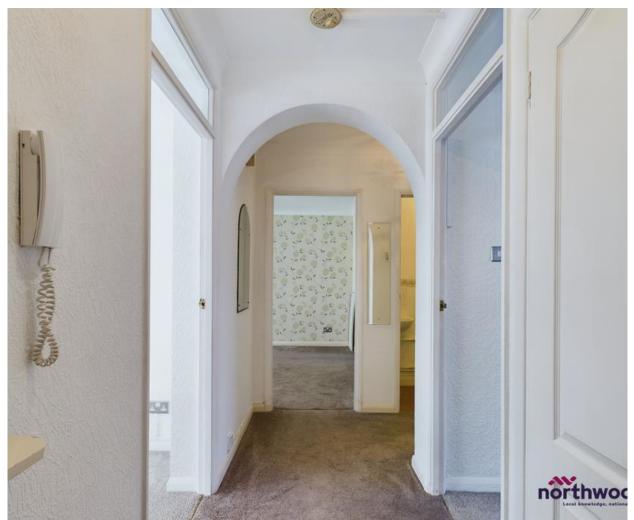

#### **Entrance Hall**

3.74m x 1.19m (12'4" x 3'11")

L-shaped entrance hall, carpeted with radiator, entry phone, decorative arch, post box and two built-in storage cupboards