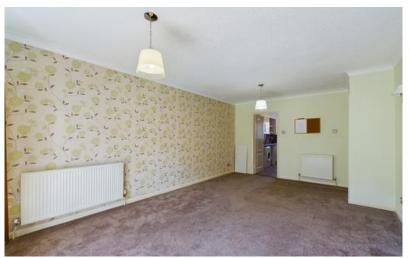

# **Living Room**

5.94m x 3.66m (19'6" x 12'0")

Large living room with space for sofas and dining table, carpeted with two radiators and uPVC double-glazed windows and door to balcony