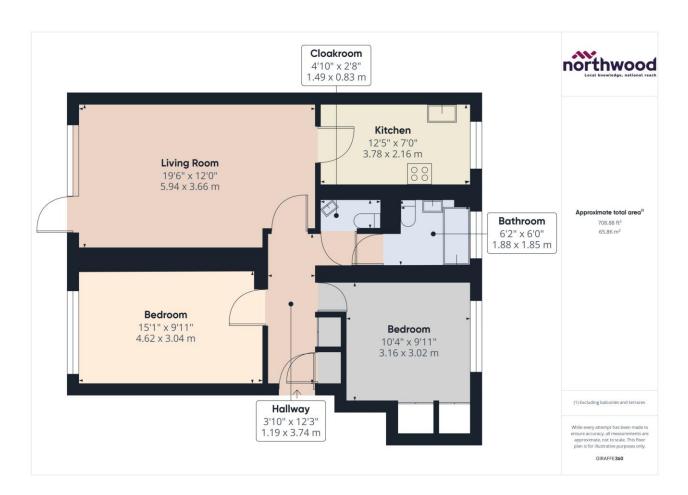

Accommodation comprises: large lounge/diner, modern fitted kitchen, two double bedrooms with built-in wardrobes, cloakroom, bathroom with shower over bath.

Further benefits include ample built-in storage, gas central heating, double-glazing, secure entry phone, balcony and garage en-bloc.

#### **Entrance Hall**

3.74m x 1.19m (12'4" x 3'11")

L-shaped entrance hall, carpeted with radiator, entry phone, decorative arch, post box and two built-in storage cupboards

## Bedroom One

4.62m x 3.04m (15'2" x 10'0")

Large double bedroom, carpeted with uPVC double-glazing to front aspect, radiator and two built-in wardrobes

#### **Bedroom Two**

3.16m x 3.02m (10'5" x 9'11")

Good-sized double bedroom, carpeted with uPVC double-glazing to rear aspect, radiator and two built-in wardrobes

#### Cloakroom

1.49m x 0.83m (4'11" x 2'8")

Tiled in white with cork flooring, radiator and white suite comprising WC and basin

## Bathroom

1.88m x 1.85m (6'2" x 6'1")

Tiled in white with uPVC double-glazing to rear aspect, heated towel rail, downlit mirror and white suite comprising basin, WC and bath with glass screen and shower over

# **Living Room**

5.94m x 3.66m (19'6" x 12'0")

Large living room with space for sofas and dining table, carpeted with two radiators and uPVC double-glazed windows and door to balcony

#### Kitchen

3.78m x 2.16m (12'5" x 7'1")

Modern fitted kitchen with uPVC double-glazed window to rear aspect, tiled floor, cream units with dark-brown marble-effect laminate worktop, built-under electric oven and hob, integrated cooker hood and space/plumbing for washing machine, fridge-freezer and dishwasher