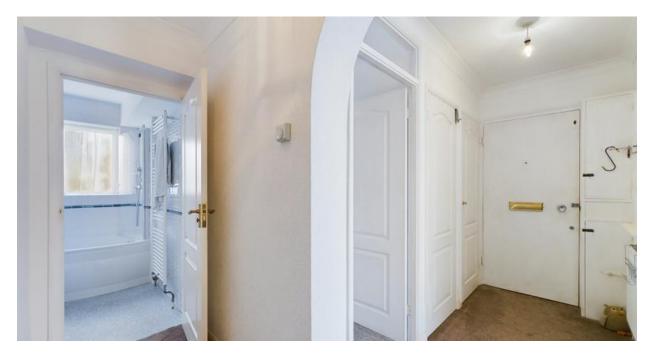

#### **Entrance Hall**

3.74m x 1.19m (12'4" x 3'11")

L-shaped entrance hall, carpeted with radiator, entry phone, decorative arch, post box and two built-in storage cupboards

#### Cloakroom

1.49m x 0.83m (4'11" x 2'8")

Tiled in white with cork flooring, radiator and white suite comprising WC and basin

## Bathroom

1.88m x 1.85m (6'2" x 6'1")

Tiled in white with uPVC double-glazing to rear aspect, heated towel rail, downlit mirror and white suite comprising basin, WC and bath with glass screen and shower over