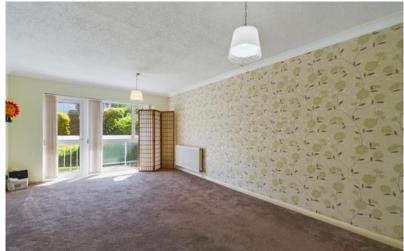

# **Living Room**

5.94m x 3.66m (19'6" x 12'0")

Large living room with space for sofas and dining table, carpeted with two radiators and uPVC double-glazed windows and door to balcony

## Balcony

Sunny balcony off lounge with views over the communal greenery to the front of the property