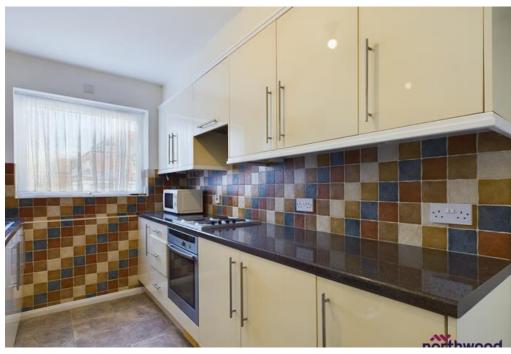

#### Kitchen

3.78m x 2.16m (12'5" x 7'1")

Modern fitted kitchen with uPVC double-glazed window to rear aspect, tiled floor, cream units with dark-brown marble-effect laminate worktop, built-under electric oven and hob, integrated cooker hood and space/plumbing for washing machine, fridge-freezer and dishwasher