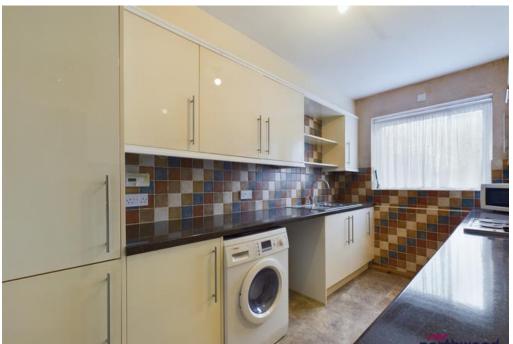

#### Kitchen

3.78m x 2.16m (12'5" x 7'1")

Modern fitted kitchen with uPVC double-glazed window to rear aspect, tiled floor, cream units with dark-brown marble-effect laminate worktop, built-under electric oven and hob, integrated cooker hood and space/plumbing for washing machine, fridge-freezer and dishwasher