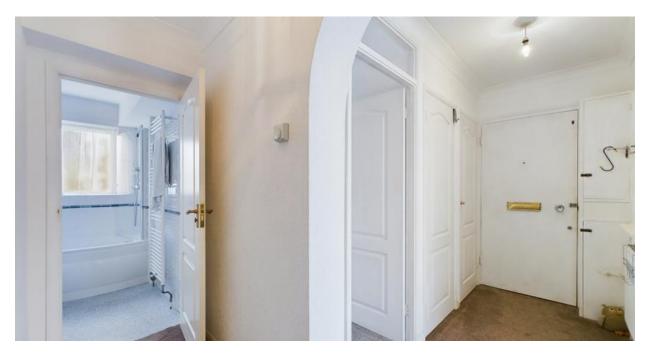

#### **Entrance Hall**

3.74m x 1.19m (12'4" x 3'11")

L-shaped entrance hall, carpeted with radiator, entry phone, decorative arch, post box and two built-in storage cupboards

#### Cloakroom

1.49m x 0.83m (4'11" x 2'8")

Tiled in white with cork flooring, radiator and white suite comprising WC and basin

## Bathroom

1.88m x 1.85m (6'2" x 6'1")

Tiled in white with uPVC double-glazing to rear aspect, heated towel rail, downlit mirror and white suite comprising basin, WC and bath with glass screen and shower over