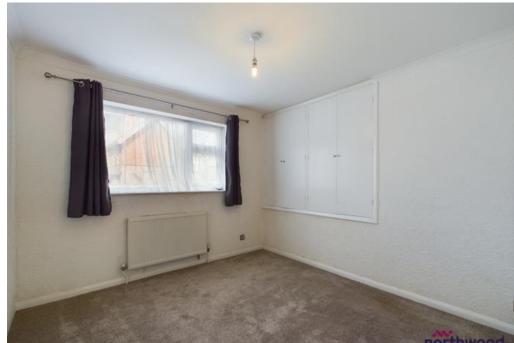

## Bedroom One

4.62m x 3.04m (15'2" x 10'0")

Large double bedroom, carpeted with uPVC double-glazing to front aspect, radiator and two built-in wardrobes

#### **Bedroom Two**

3.16m x 3.02m (10'5" x 9'11")

Good-sized double bedroom, carpeted with uPVC double-glazing to rear aspect, radiator and two built-in wardrobes