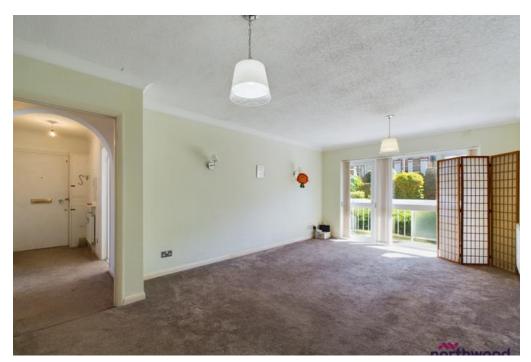

# **Living Room**

5.94m x 3.66m (19'6" x 12'0")

Large living room with space for sofas and dining table, carpeted with two radiators and uPVC double-glazed windows and door to balcony

## Balcony

Sunny balcony off lounge with views over the communal greenery to the front of the property