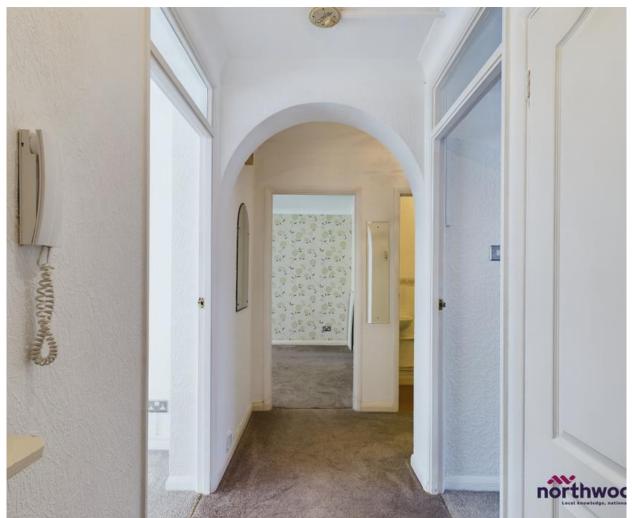

#### **Entrance Hall**

3.74m x 1.19m (12'4" x 3'11")

L-shaped entrance hall, carpeted with radiator, entry phone, decorative arch, post box and two built-in storage cupboards