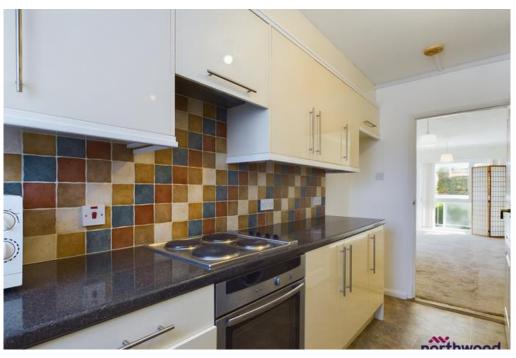

#### Kitchen

3.78m x 2.16m (12'5" x 7'1")

Modern fitted kitchen with uPVC double-glazed window to rear aspect, tiled floor, cream units with dark-brown marble-effect laminate worktop, built-under electric oven and hob, integrated cooker hood and space/plumbing for washing machine, fridge-freezer and dishwasher