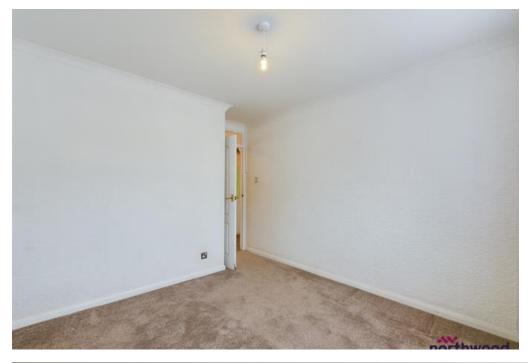

## Bedroom One

4.62m x 3.04m (15'2" x 10'0")

Large double bedroom, carpeted with uPVC double-glazing to front aspect, radiator and two built-in wardrobes

#### **Bedroom Two**

3.16m x 3.02m (10'5" x 9'11")

Good-sized double bedroom, carpeted with uPVC double-glazing to rear aspect, radiator and two built-in wardrobes