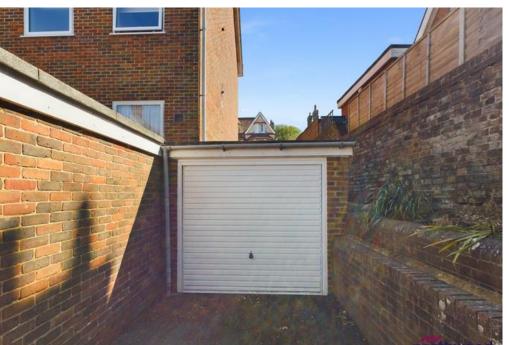

ass screen and shower over

# **Living Room**

5.94m x 3.66m (19'6" x 12'0")

Large living room with space for sofas and dining table, carpeted with two radiators and uPVC double-glazed windows and door to balcony

#### Kitchen

3.78m x 2.16m (12'5" x 7'1")

Modern fitted kitchen with uPVC double-glazed window to rear aspect, tiled floor, cream units with dark-brown marble-effect laminate worktop, built-under electric oven and hob, integrated cooker hood and space/plumbing for washing machine, fridge-freezer and dishwasher

## Balcony

Sunny balcony off lounge with views over the communal greenery to the front of the property

# Garage

Garage en-bloc to rear of property with up and over door

# **Parking**

Two visitors spaces for residents' guests and free on street parking available









## Northwood

81-83 South Street
Eastbourne
BN21 4LR
01323 744544
eastbourne@northwooduk.com