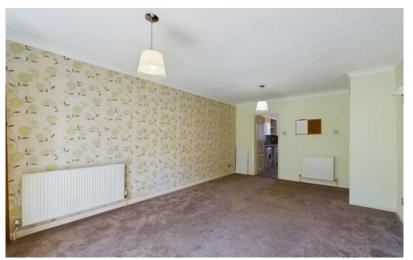

# **Living Room**

5.94m x 3.66m (19'6" x 12'0")

Large living room with space for sofas and dining table, carpeted with two radiators and uPVC double-glazed windows and door to balcony