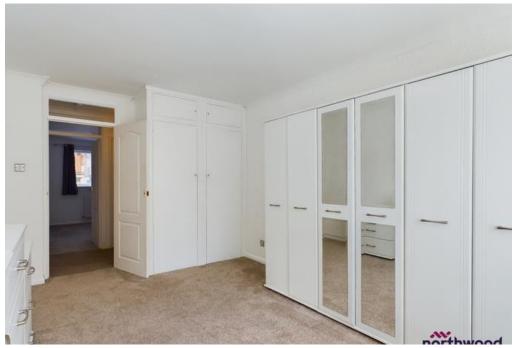

## Bedroom One

4.62m x 3.04m (15'2" x 10'0")

Large double bedroom, carpeted with uPVC double-glazing to front aspect, radiator and two built-in wardrobes

#### **Bedroom Two**

3.16m x 3.02m (10'5" x 9'11")

Good-sized double bedroom, carpeted with uPVC double-glazing to rear aspect, radiator and two built-in wardrobes