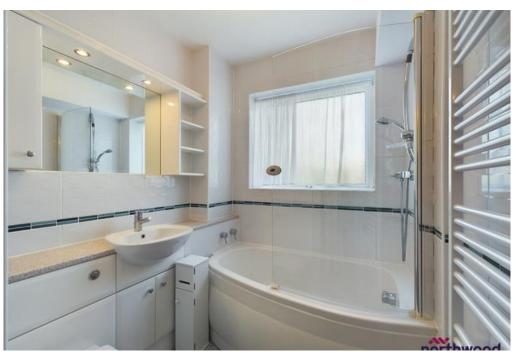

## Bathroom

1.88m x 1.85m (6'2" x 6'1")

Tiled in white with uPVC double-glazing to rear aspect, heated towel rail, downlit mirror and white suite comprising basin, WC and bath with glass screen and shower over