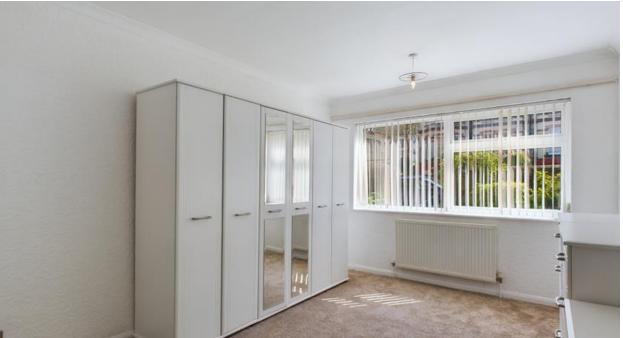

## Bedroom One

4.62m x 3.04m (15'2" x 10'0")

Large double bedroom, carpeted with uPVC double-glazing to front aspect, radiator and two built-in wardrobes

#### **Bedroom Two**

3.16m x 3.02m (10'5" x 9'11")

Good-sized double bedroom, carpeted with uPVC double-glazing to rear aspect, radiator and two built-in wardrobes