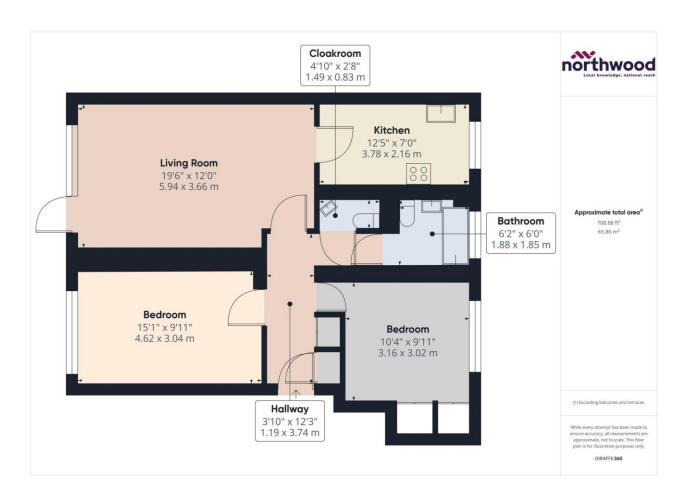

Accommodation comprises: large lounge/diner, modern fitted kitchen, two double bedrooms with built-in wardrobes, cloakroom, bathroom with shower over bath.

Further benefits include ample built-in storage, gas central heating, double-glazing, secure entry phone, balcony and garage en-bloc.

#### **Entrance Hall**

3.74m x 1.19m (12'4" x 3'11")

L-shaped entrance hall, carpeted with radiator, entry phone, decorative arch, post box and two built-in storage cupboards

## Bedroom One

4.62m x 3.04m (15'2" x 10'0")

Large double bedroom, carpeted with uPVC double-glazing to front aspect, radiator and two built-in wardrobes

#### **Bedroom Two**

3.16m x 3.02m (10'5" x 9'11")

Good-sized double bedroom, carpeted with uPVC double-glazing to rear aspect, radiator and two built-in wardrobes

#### Cloakroom

1.49m x 0.83m (4'11" x 2'8")

Tiled in white with cork flooring, radiator and white suite comprising WC and basin

## Bathroom

1.88m x 1.85m (6'2" x 6'1")

Tiled in white with uPVC double-glazing to rear aspect, heated towel rail, downlit mirror and white suite comprising basin, WC and bath with glass screen and shower over

# **Living Room**

5.94m x 3.66m (19'6" x 12'0")

Large living room with space for sofas and dining table, carpeted with two radiators and uPVC double-glazed windows and door to balcony

#### Kitchen

3.78m x 2.16m (12'5" x 7'1")

Modern fitted kitchen with uPVC double-glazed window to rear aspect, tiled floor, cream units with dark-brown marble-effect laminate worktop, built-under electric oven and hob, integrated cooker hood and space/plumbing for washing machine, fridge-freezer and dishwasher