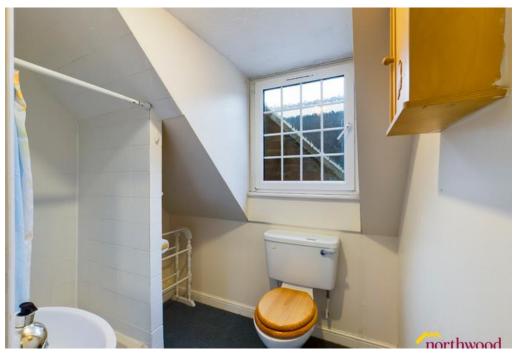

## En Suite

2.05m x 1.60m (6'8" x 5'2")

White tiled shower room with uPVC double-glazed window to front aspect, radiator, extractor fan and white suite comprising basin, WC and shower