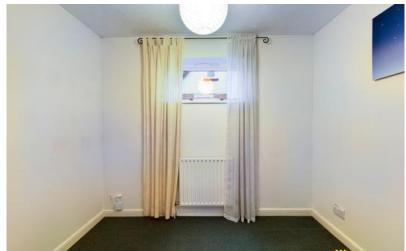

#### **Bedroom One**

3.26m x 2.50m (10'8" x 8'2")

Double bedroom, carpeted with uPVC double-glazed dormer window to front aspect, radiator and door to en suite

#### Bedroom Two

4.54m x 2.57m (14'11" x 8'5")

Small double bedroom, carpeted with Velux window to rear aspect and radiator