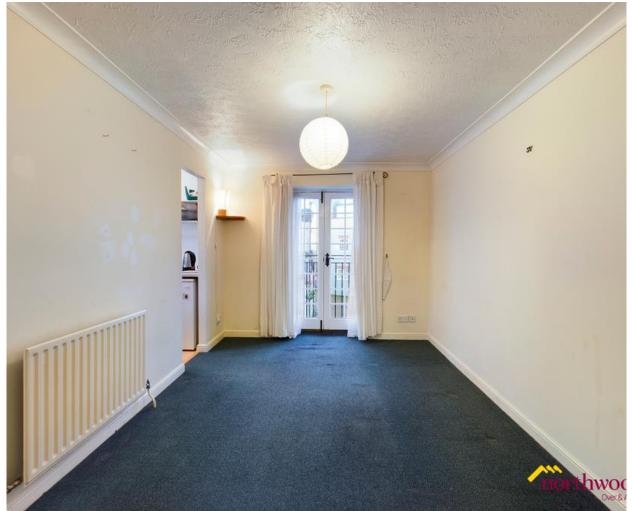

## 3.83m x 2.76m (12'7" x 9'1")

Carpeted with radiator, access to kitchen and dining room and single-glazed French doors to front aspect Juliet balcony

## **Dining Room**

2.74m x 1.96m (9'0" x 6'5")

Carpeted with radiator and single-glazed window to rear aspect - big enough for a dining table or to be used as a home office