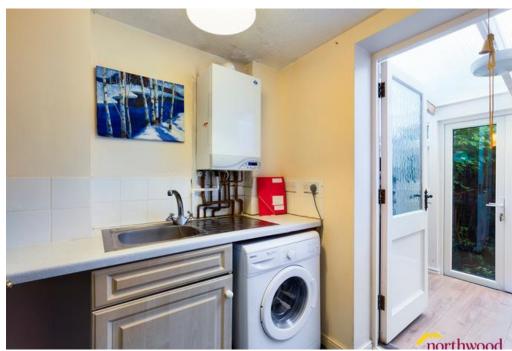

## **Utility Room**

2.15m x 1.64m (7'1" x 5'5")

Handy utility area, carpeted with extractor fan, worktop and base units, stainless steel sink and drainer, boiler and space/plumbing for a washing machine