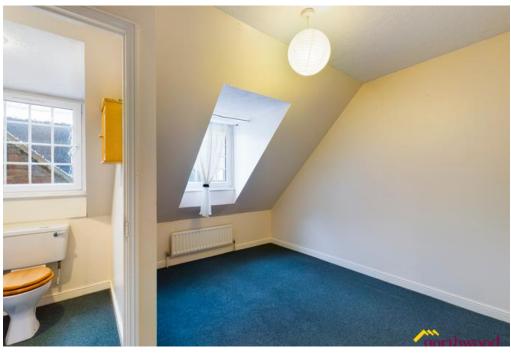

#### **Bedroom One**

3.26m x 2.50m (10'8" x 8'2")

Double bedroom, carpeted with uPVC double-glazed dormer window to front aspect, radiator and door to en suite

## En Suite

2.05m x 1.60m (6'8" x 5'2")

White tiled shower room with uPVC double-glazed window to front aspect, radiator, extractor fan and white suite comprising basin, WC and shower