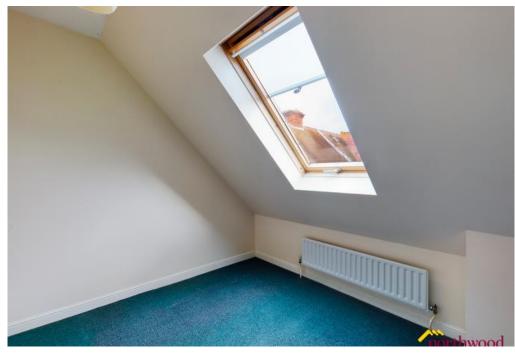

#### **Bedroom One**

3.26m x 2.50m (10'8" x 8'2")

Double bedroom, carpeted with uPVC double-glazed dormer window to front aspect, radiator and door to en suite

#### Bedroom Two

4.54m x 2.57m (14'11" x 8'5")

Small double bedroom, carpeted with Velux window to rear aspect and radiator