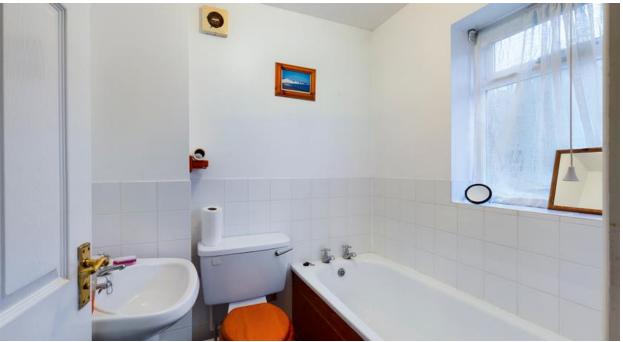

### **Bathroom**

# 1.76m x 1.65m (5'10" x 5'5")

Centrally located bathroom with single-glazed window to side aspect, extractor fan and white suite comprising basin, WC and bath