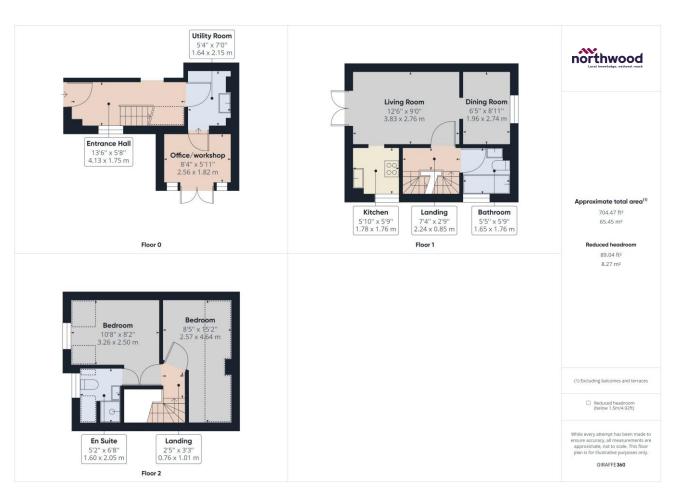

Accommodation is arranged over three floors and comprises living room, kitchen, dining room, two bedrooms, bathroom, en suite shower room, utility room and office/work room.

Further benefits include gas central heating, double-glazing, dedicated parking space, garage and private rear courtyard.

#### Entrance Hall

4.13m x 1.75m (13'6" x 5'8")

Welcoming entrance hall with laminate flooring, single glazed-window to side aspect, radiator, stairs to first floor and doors to garage and utility room

## Garage

5.79m x 2.89m (18'11" x 9'6")

Good-sized garage with light and power, currently partitioned into a storage area and an office

## **Utility Room**

2.15m x 1.64m (7'1" x 5'5")

Handy utility area, carpeted with extractor fan, worktop and base units, stainless steel sink and drainer, boiler and space/plumbing for a washing machine

## Office/Work Room 2.56m x 1.82m (8'5" x 6'0")

Garden office/work space with polycarbonate roof, laminate flooring and uPVC French Doors to courtyard garden

### **Bathroom**

# 1.76m x 1.65m (5'10" x 5'5")

Centrally located bathroom with single-glazed window to side aspect, extractor fan and white suite comprising basin, WC and bath

# **Living Room**

## 3.83m x 2.76m (12'7" x 9'1")

Carpeted with radiator, access to kitchen and dining room and single-glazed French doors to front aspect Juliet balcony

#### Kitchen

## 1.78m x 1.76m (5'10" x 5'10")

Single-glazed window to side aspect, laminate flooring, tiled in white with pine-effect cabinets, white work surfaces, extractor fan, cooker hood over electric hob and built-under electric oven, and space for under-counter fridge/freezer

## First floor landing

2.24m x 0.85m (7'4" x 2'10")

Carpeted with thermostat and doors to lounge and bathroom

## **Dining Room**

2.74m x 1.96m (9'0" x 6'5")

Carpeted with radiator and single-glazed window to rear aspect - big enough for a dining table or to be used as a home office

# Second floor landing

1.01m x 0.76m (3'4" x 2'6")

Centrally placed landing, carpeted with doors to both bedrooms

#### **Bedroom One**

3.26m x 2.50m (10'8" x 8'2")

Double bedroom, carpeted with uPVC double-glazed dormer window to front aspect, radiator and door to en suite

## En Suite

2.05m x 1.60m (6'8" x 5'2")

White tiled shower room with uPVC double-glazed window to front aspect, radiator, extractor fan and white suite comprising basin, WC and shower

#### Bedroom Two

4.54m x 2.57m (14'11" x 8'5")

Small double bedroom, carpeted with Velux window to rear aspect and radiator