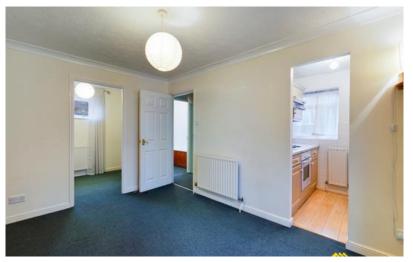

## 1.78m x 1.76m (5'10" x 5'10")

Single-glazed window to side aspect, laminate flooring, tiled in white with pine-effect cabinets, white work surfaces, extractor fan, cooker hood over electric hob and built-under electric oven, and space for under-counter fridge/freezer

## First floor landing

2.24m x 0.85m (7'4" x 2'10")

Carpeted with thermostat and doors to lounge and bathroom