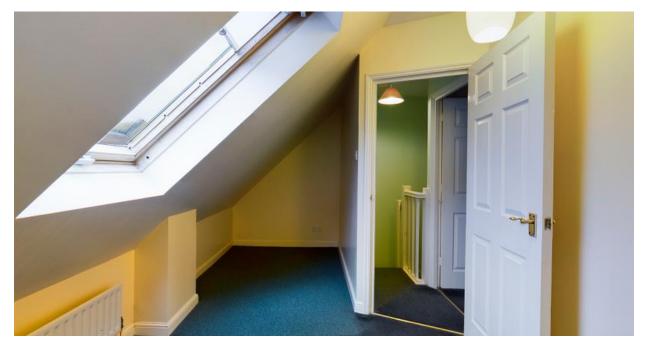

# Second floor landing

1.01m x 0.76m (3'4" x 2'6")

Centrally placed landing, carpeted with doors to both bedrooms

#### Bedroom Two

4.54m x 2.57m (14'11" x 8'5")

Small double bedroom, carpeted with Velux window to rear aspect and radiator