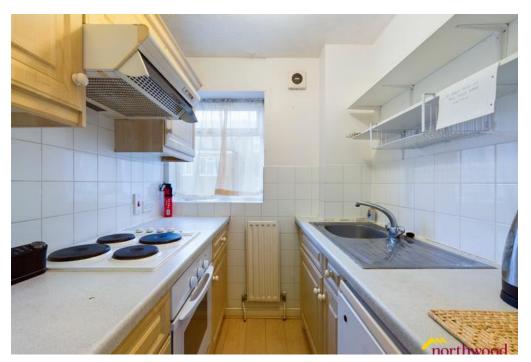

#### Kitchen

## 1.78m x 1.76m (5'10" x 5'10")

Single-glazed window to side aspect, laminate flooring, tiled in white with pine-effect cabinets, white work surfaces, extractor fan, cooker hood over electric hob and built-under electric oven, and space for under-counter fridge/freezer