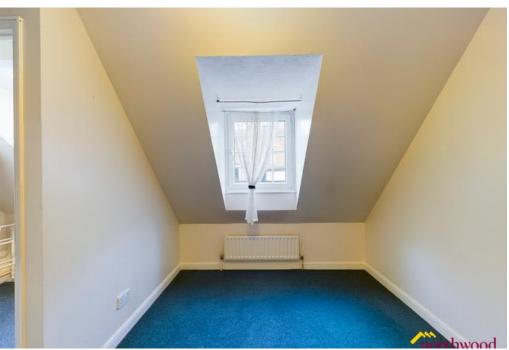

#### Bedroom Two

4.54m x 2.57m (14'11" x 8'5")

Small double bedroom, carpeted with Velux window to rear aspect and radiator