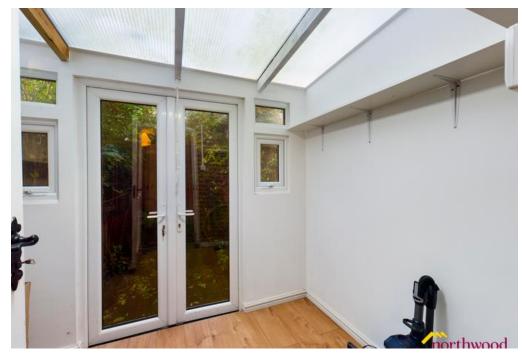

## Office/Work Room 2.56m x 1.82m (8'5" x 6'0")

Garden office/work space with polycarbonate roof, laminate flooring and uPVC French Doors to courtyard garden