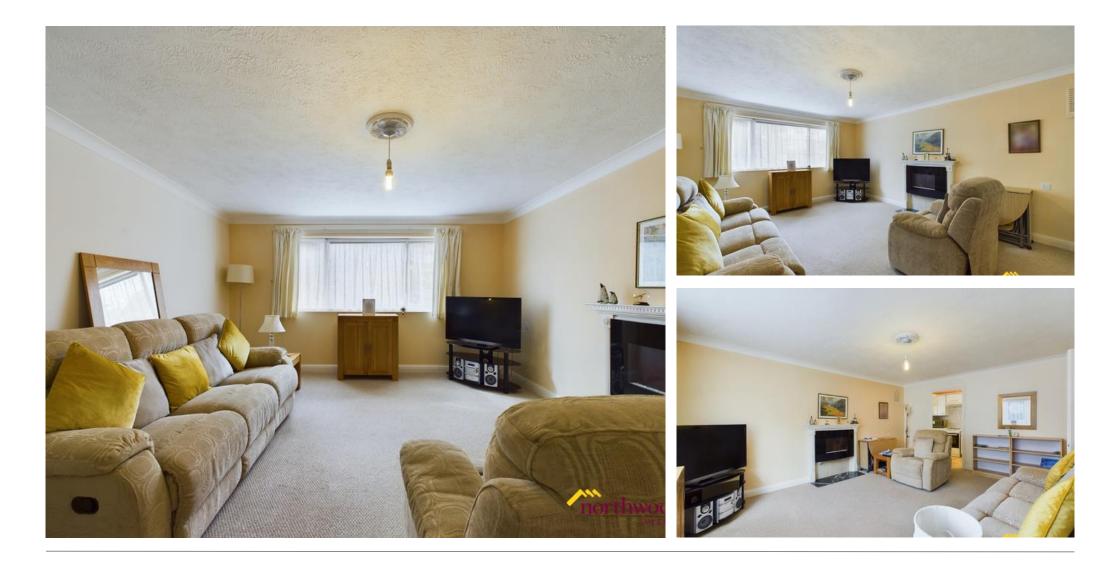

## Living Room 5.04m x 4.13m (16.5ft x 13.5ft)

Large and airy living room, carpeted with feature fireplace, electric fire, night storage heater, double-glazed window to front aspect and door to kitchen