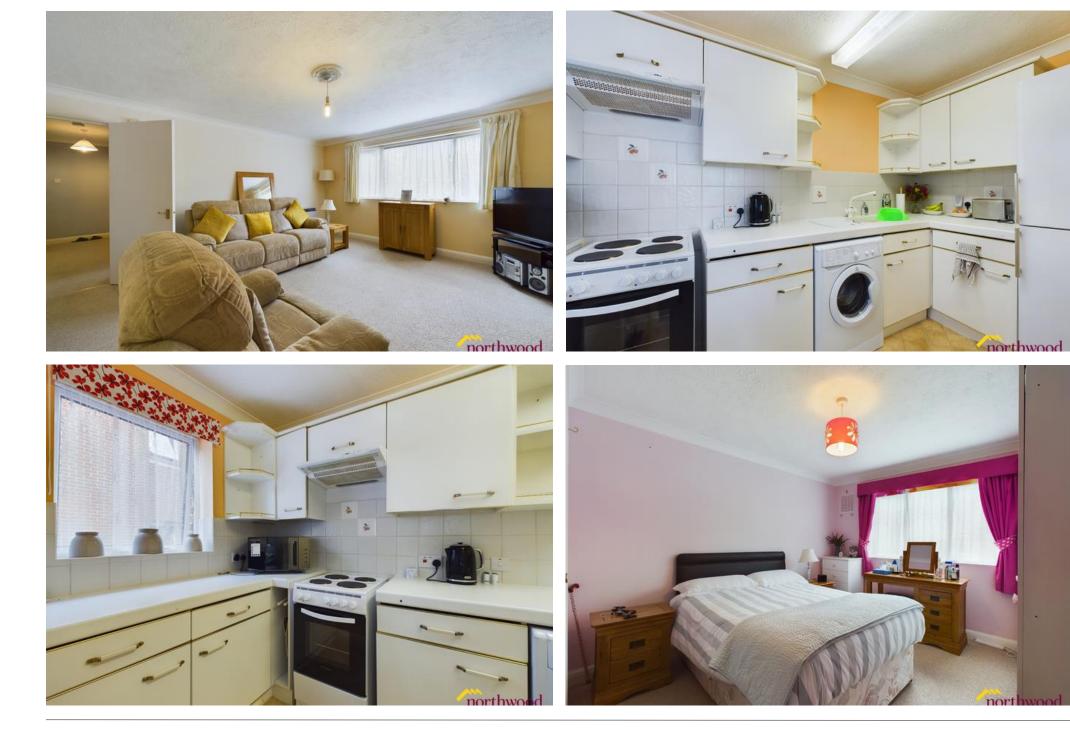

## Kitchen

#### 3.6m x 1.86m (11.8ft x 6.1ft)

Fitted kitchen with tiled floor, double-glazed window to side aspect, white wall and base units, cooker hood and space/plumbing for freestanding electric cooker, washing machine and fridge/freezer

#### 3.37m x 3.27m (11.1ft x 10.7ft)

Large double bedroom, carpeted with double glazed window to front aspect, new electric heater and built in wardrobes