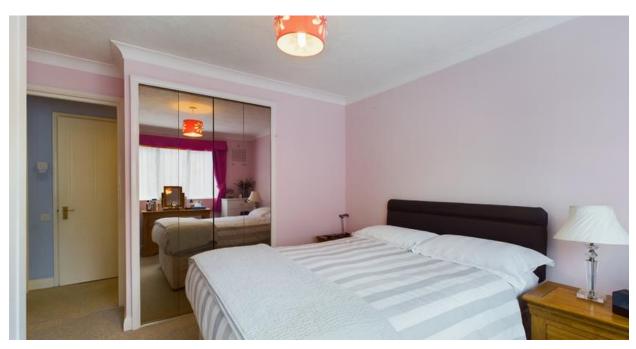

# Bedroom

#### 3.37m x 3.27m (11.1ft x 10.7ft)

Large double bedroom, carpeted with double glazed window to front aspect, new electric heater and built in wardrobes