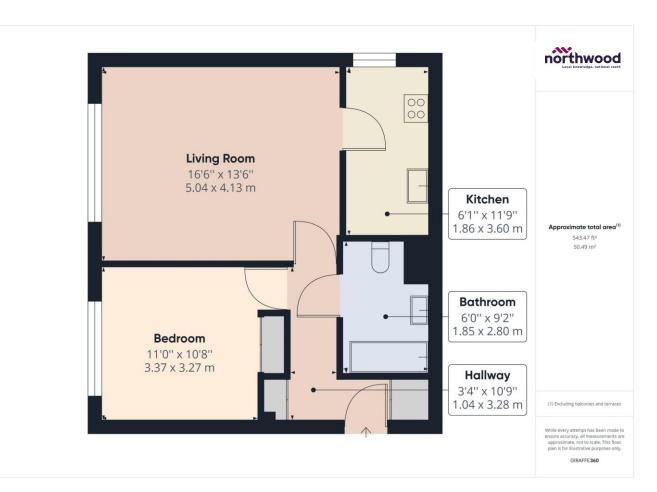

#### Entrance Hall 3.28m x 1.04m (10.8ft x 3.4ft)

Centrally positioned entrance hall, carpeted with storage and airing cupboards, new electric water heater, emergency call unit and entry phone

## Living Room 5.04m x 4.13m (16.5ft x 13.5ft)

Large and airy living room, carpeted with feature fireplace, electric fire, night storage heater, double-glazed window to front aspect and door to kitchen

## Kitchen

#### 3.6m x 1.86m (11.8ft x 6.1ft)

Fitted kitchen with tiled floor, double-glazed window to side aspect, white wall and base units, cooker hood and space/plumbing for freestanding electric cooker, washing machine and fridge/freezer

# Bedroom

#### 3.37m x 3.27m (11.1ft x 10.7ft)

Large double bedroom, carpeted with double glazed window to front aspect, new electric heater and built in wardrobes

# Bathroom

#### 2.8m x 1.85m (9.2ft x 6.1ft)

Tiled bathroom with white suite comprising P shaped bath with shower attachment, basin and wc, wall mounted bathroom cabinet, fan heater, extractor fan and hand rails