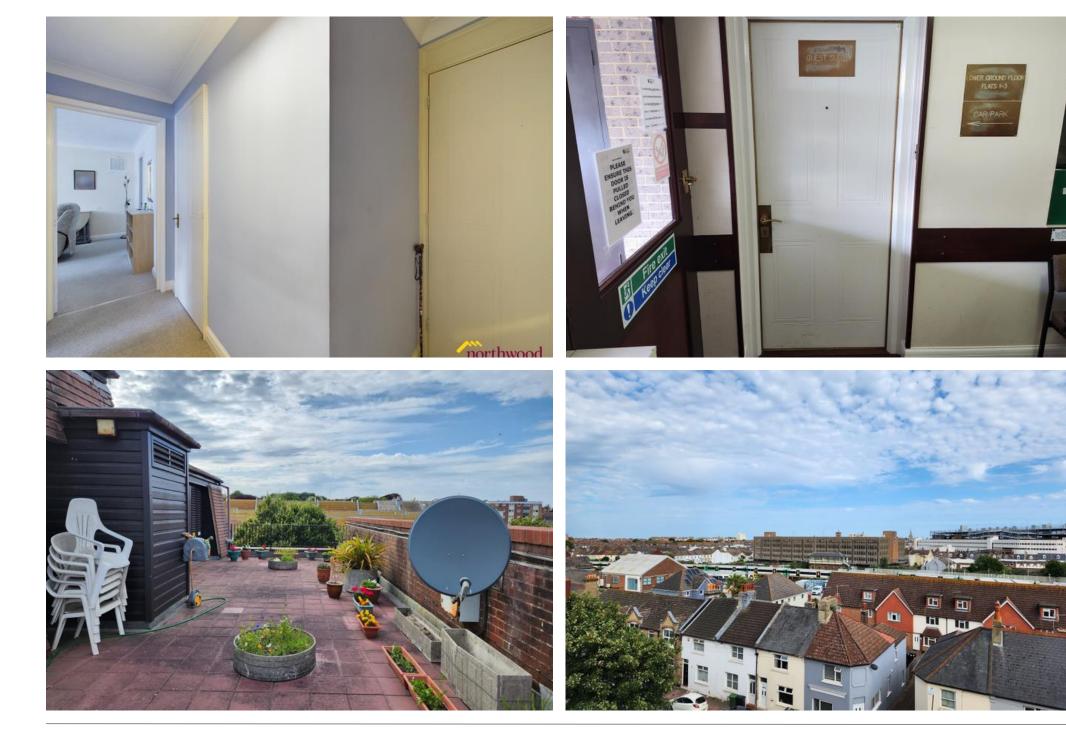

#### Entrance Hall 3.28m x 1.04m (10.8ft x 3.4ft)

Centrally positioned entrance hall, carpeted with storage and airing cupboards, new electric water heater, emergency call unit and entry phone

# Communal Roof Garden

Beautiful communal roof garden, filled with flowers and views towards the South Downs in one direction and over Eastbourne towards the sea in the other - the perfect view for Airbourne!

# **Guest Suite**

Guest suite, bookable for visitors