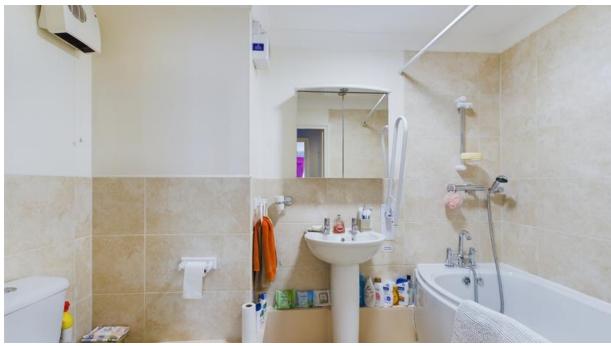

# Bathroom

#### 2.8m x 1.85m (9.2ft x 6.1ft)

Tiled bathroom with white suite comprising P shaped bath with shower attachment, basin and wc, wall mounted bathroom cabinet, fan heater, extractor fan and hand rails