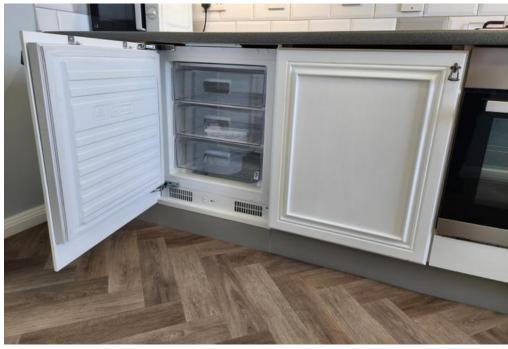

#### Kitchen

4.06m x 2.25m (13.3ft x 7.4ft)

Refurbished kitchen with white and grey subway tiles, white cabinets with grey accents and work surface, integrated fridge, freezer and cooker hood, gas hob, brand new built-under electric oven, brand new washing machine