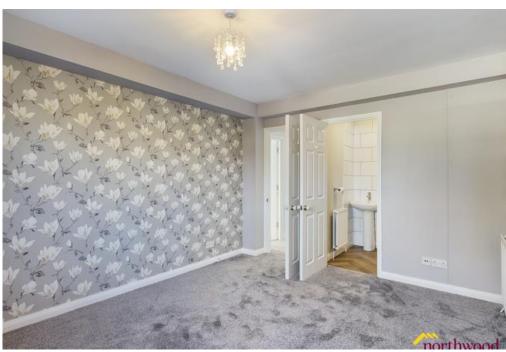

#### Bedroom One

3.89m x 2.75m (12.8ft x 9ft)

Double bedroom with brand new grey carpet, uPVC double-glazing to front aspect, boiler cupboard and built-in double wardrobe

## **Bedroom Two**

3.85 m x 3.15 m (12.6 ft x 10.3 ft)

Large double bedroom with brand new grey carpet, uPVC double-glazing to front aspect, built-in double wardrobe and door to en suite