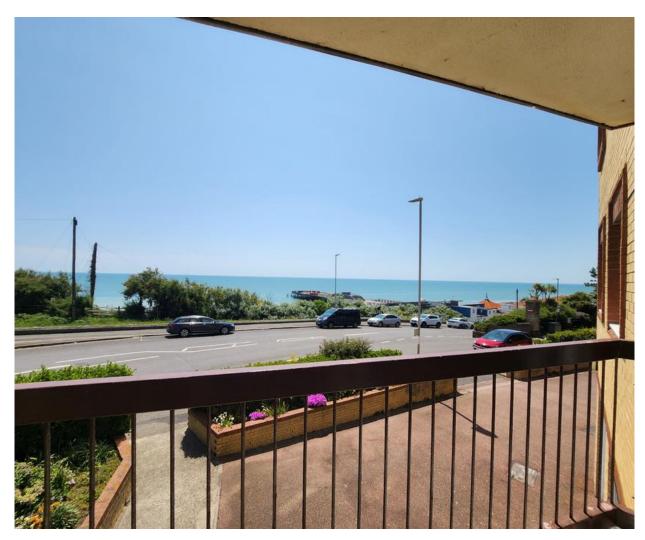

## Balcony

2.73m x 1.54m (9ft x 5.1ft)

Triangular balcony to side aspect affording stunning views of Hastings Pier and the sea