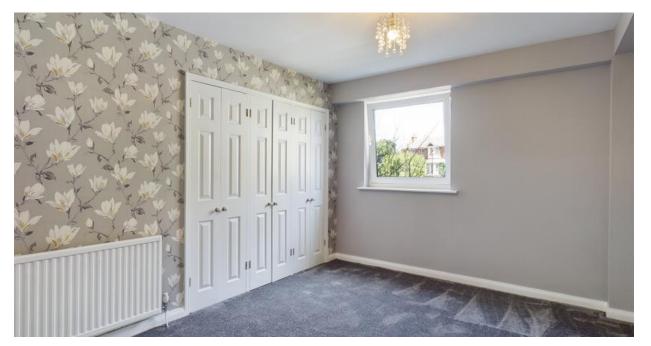

#### Bedroom One

3.89m x 2.75m (12.8ft x 9ft)

Double bedroom with brand new grey carpet, uPVC double-glazing to front aspect, boiler cupboard and built-in double wardrobe

## **Bedroom Two**

3.85 m x 3.15 m (12.6 ft x 10.3 ft)

Large double bedroom with brand new grey carpet, uPVC double-glazing to front aspect, built-in double wardrobe and door to en suite