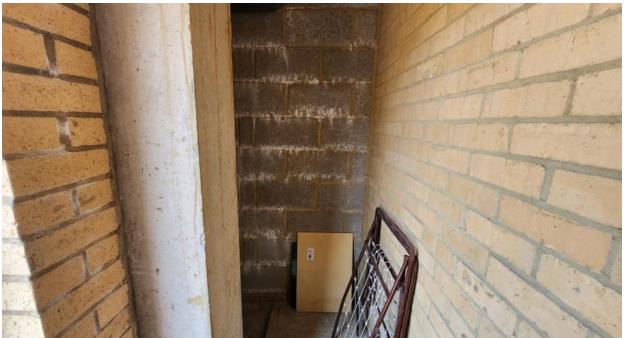

5db1264db190">https://tour.giraffe360.com/3e45cf5db1264db190</a> b9023ee2442337/

#### **Entrance Hall**

6.52m x 1.16m (21.4ft x 3.8ft)

C-shaped entrance hall with new grey carpet, secure entry-phone and built-in airing and storage cupboards

#### Bedroom One

3.89m x 2.75m (12.8ft x 9ft)

Double bedroom with brand new grey carpet, uPVC double-glazing to front aspect, boiler cupboard and built-in double wardrobe

#### Bathroom

1.9m x 1.78m (6.2ft x 5.8ft)

Refurbished family suite with sandstone-effect tiles, extractor fan, light-up mirrored cabinet and suite comprising bath, basin and WC

## **Bedroom Two**

3.85 m x 3.15 m (12.6 ft x 10.3 ft)

Large double bedroom with brand new grey carpet, uPVC double-glazing to front aspect, built-in double wardrobe and door to en suite













#### En Suite

1.46m x 1.35m (4.8ft x 4.4ft)

Brand new en suite shower room with white tiles and white suite comprising basin, WC and shower cubicle

## **Living Room**

6.09m x 4.04m (20ft x 13.3ft)

Spacious living room with room for three piece suite and dining table, brand new grey carpet and uPVC patio door to balcony

## Balcony

2.73m x 1.54m (9ft x 5.1ft)

Triangular balcony to side aspect affording stunning views of Hastings Pier and the sea

#### Kitchen

4.06m x 2.25m (13.3ft x 7.4ft)

Refurbished kitchen with white and grey subway tiles, white cabinets with grey accents and work surface, integrated fridge, freezer and cooker hood, gas hob, brand new built-under electric oven, brand new washing machine

## Storage Unit

Brick-built external storage unit with secure locking do