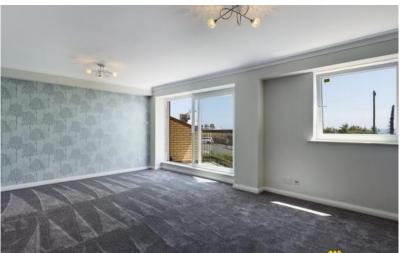

#### Bedroom One

3.89m x 2.75m (12.8ft x 9ft)

Double bedroom with brand new grey carpet, uPVC double-glazing to front aspect, boiler cupboard and built-in double wardrobe

## **Bedroom Two**

3.85 m x 3.15 m (12.6 ft x 10.3 ft)

Large double bedroom with brand new grey carpet, uPVC double-glazing to front aspect, built-in double wardrobe and door to en suite