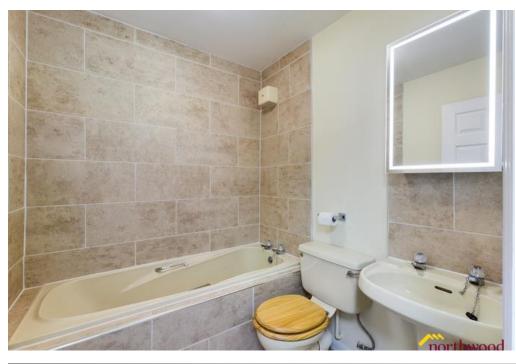

#### Bathroom

1.9m x 1.78m (6.2ft x 5.8ft)

Refurbished family suite with sandstone-effect tiles, extractor fan, light-up mirrored cabinet and suite comprising bath, basin and WC