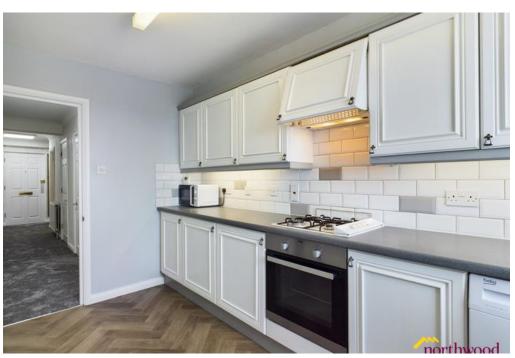

#### Kitchen

4.06m x 2.25m (13.3ft x 7.4ft)

Refurbished kitchen with white and grey subway tiles, white cabinets with grey accents and work surface, integrated fridge, freezer and cooker hood, gas hob, brand new built-under electric oven, brand new washing machine