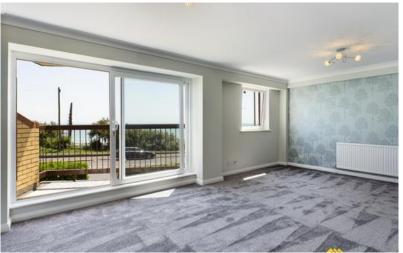

## **Living Room**

6.09m x 4.04m (20ft x 13.3ft)

Spacious living room with room for three piece suite and dining table, brand new grey carpet and uPVC patio door to balcony