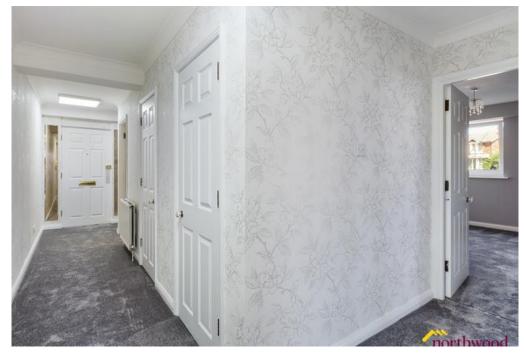

#### **Entrance Hall**

6.52m x 1.16m (21.4ft x 3.8ft)

C-shaped entrance hall with new grey carpet, secure entry-phone and built-in airing and storage cupboards