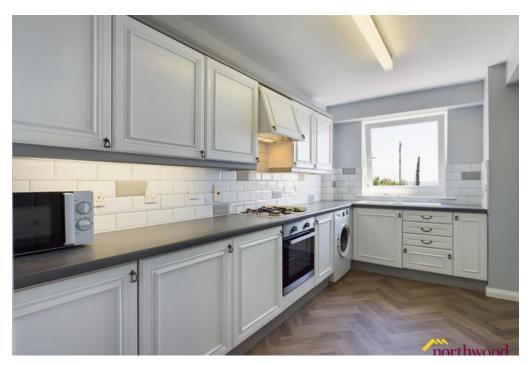

#### Kitchen

4.06m x 2.25m (13.3ft x 7.4ft)

Refurbished kitchen with white and grey subway tiles, white cabinets with grey accents and work surface, integrated fridge, freezer and cooker hood, gas hob, brand new built-under electric oven, brand new washing machine