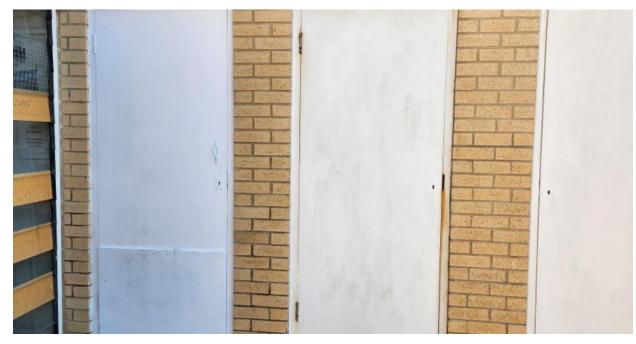

cf5db1264db190">https://tour.giraffe360.com/3e45cf5db1264db190</a> b9023ee2442337/

#### **Entrance Hall**

6.52m x 1.16m (21.4ft x 3.8ft)

C-shaped entrance hall with new grey carpet, secure entry-phone and built-in airing and storage cupboards

#### Bedroom One

3.89m x 2.75m (12.8ft x 9ft)

Double bedroom with brand new grey carpet, uPVC double-glazing to front aspect, boiler cupboard and built-in double wardrobe

#### Bathroom

1.9m x 1.78m (6.2ft x 5.8ft)

Refurbished family suite with sandstone-effect tiles, extractor fan, light-up mirrored cabinet and suite comprising bath, basin and WC

## **Bedroom Two**

3.85 m x 3.15 m (12.6 ft x 10.3 ft)

Large double bedroom with brand new grey carpet, uPVC double-glazing to front aspect, built-in double wardrobe and door to en suite













#### En Suite

1.46m x 1.35m (4.8ft x 4.4ft)

Brand new en suite shower room with white tiles and white suite comprising basin, WC and shower cubicle

## **Living Room**

6.09m x 4.04m (20ft x 13.3ft)

Spacious living room with room for three piece suite and dining table, brand new grey carpet and uPVC patio door to balcony

## Balcony

2.73m x 1.54m (9ft x 5.1ft)

Triangular balcony to side aspect affording stunning views of Hastings Pier and the sea

#### Kitchen

4.06m x 2.25m (13.3ft x 7.4ft)

Refurbished kitchen with white and grey subway tiles, white cabinets with grey accents and work surface, integrated fridge, freezer and cooker hood, gas hob, brand new built-under electric oven, brand new washing machine

## Storage Unit

Brick-built external storage unit with secure locking