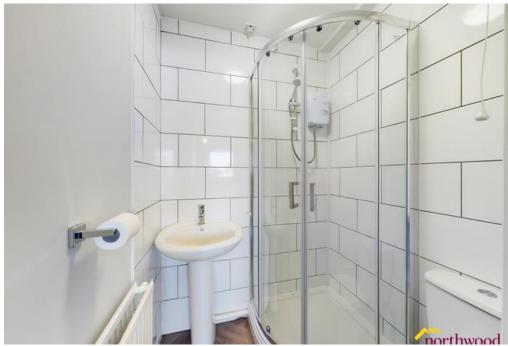

#### En Suite

1.46m x 1.35m (4.8ft x 4.4ft)

Brand new en suite shower room with white tiles and white suite comprising basin, WC and shower cubicle