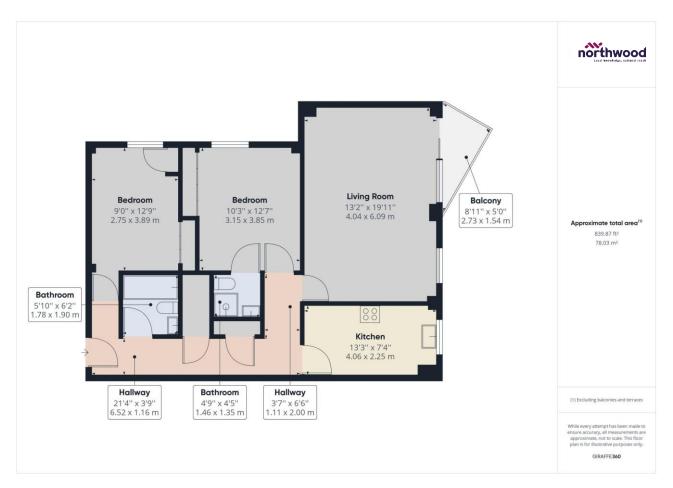

#### **Entrance Hall**

6.52m x 1.16m (21.4ft x 3.8ft)

C-shaped entrance hall with new grey carpet, secure entry-phone and built-in airing and storage cupboards

#### Bedroom One

3.89m x 2.75m (12.8ft x 9ft)

Double bedroom with brand new grey carpet, uPVC double-glazing to front aspect, boiler cupboard and built-in double wardrobe

#### Bathroom

1.9m x 1.78m (6.2ft x 5.8ft)

Refurbished family suite with sandstone-effect tiles, extractor fan, light-up mirrored cabinet and suite comprising bath, basin and WC

## **Bedroom Two**

3.85 m x 3.15 m (12.6 ft x 10.3 ft)

Large double bedroom with brand new grey carpet, uPVC double-glazing to front aspect, built-in double wardrobe and door to en suite

#### En Suite

1.46m x 1.35m (4.8ft x 4.4ft)

Brand new en suite shower room with white tiles and white suite comprising basin, WC and shower cubicle

## **Living Room**

6.09m x 4.04m (20ft x 13.3ft)

Spacious living room with room for three piece suite and dining table, brand new grey carpet and uPVC patio door to balcony

## Balcony

2.73m x 1.54m (9ft x 5.1ft)

Triangular balcony to side aspect affording stunning views of Hastings Pier and the sea

#### Kitchen

4.06m x 2.25m (13.3ft x 7.4ft)

Refurbished kitchen with white and grey subway tiles, white cabinets with grey accents and work surface, integrated fridge, freezer and cooker hood, gas hob, brand new built-under electric oven, brand new washing machine