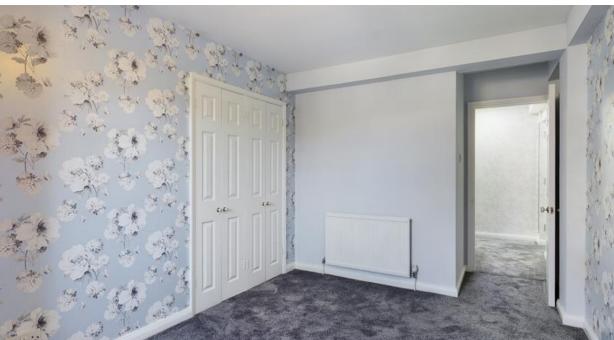

#### Bedroom One

3.89m x 2.75m (12.8ft x 9ft)

Double bedroom with brand new grey carpet, uPVC double-glazing to front aspect, boiler cupboard and built-in double wardrobe

## **Bedroom Two**

3.85 m x 3.15 m (12.6 ft x 10.3 ft)

Large double bedroom with brand new grey carpet, uPVC double-glazing to front aspect, built-in double wardrobe and door to en suite