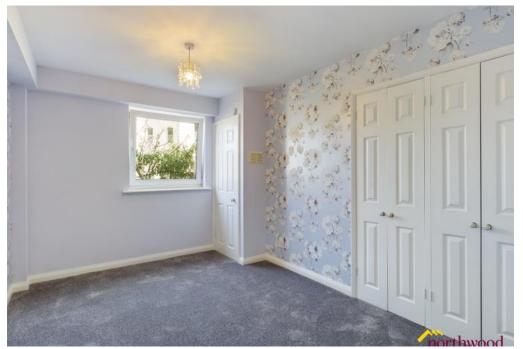

#### Bedroom One

3.89m x 2.75m (12.8ft x 9ft)

Double bedroom with brand new grey carpet, uPVC double-glazing to front aspect, boiler cupboard and built-in double wardrobe

## **Bedroom Two**

3.85 m x 3.15 m (12.6 ft x 10.3 ft)

Large double bedroom with brand new grey carpet, uPVC double-glazing to front aspect, built-in double wardrobe and door to en suite