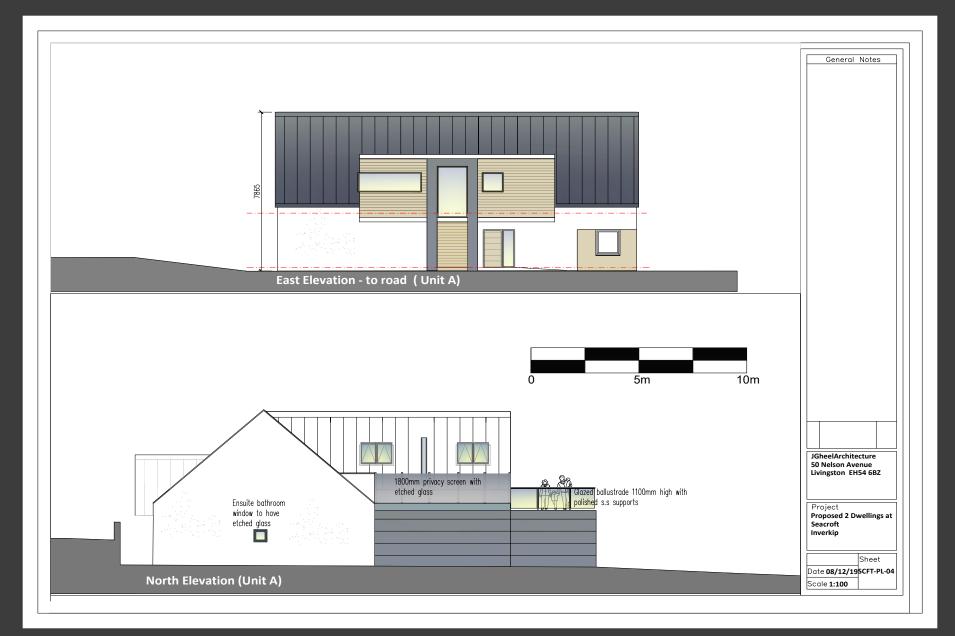

## Seacroft MAIN ROAD, INVERKIP, PA16 OEA

The land at 'Seacroft', Main Road, Inverkip is 0.6 acres and has planning in place for two, 4000 sqft houses.

The striking design features modern materials, two levels of light filled accommodation with private parking and private gardens.