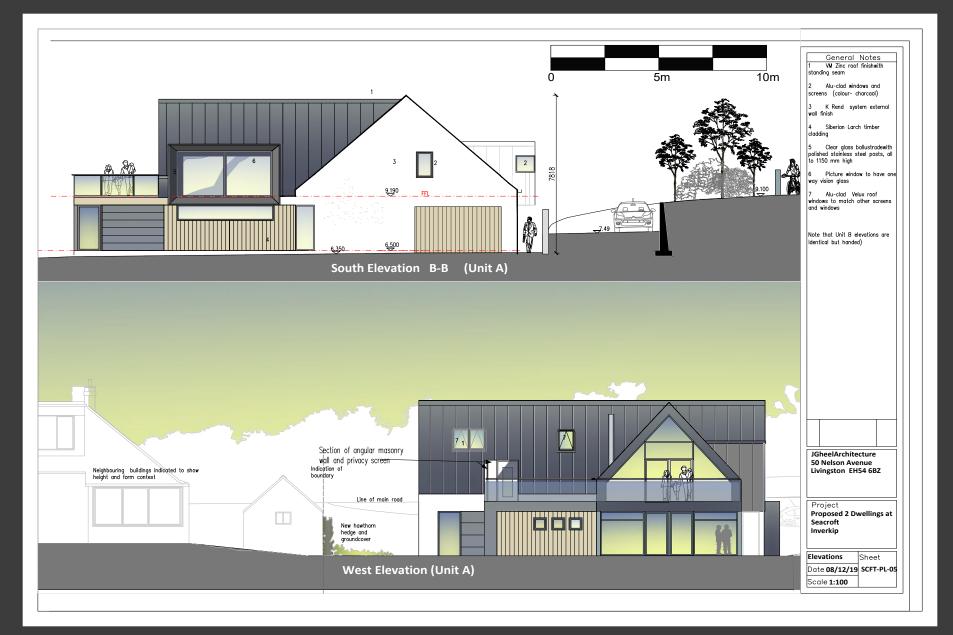

## Seacroft MAIN ROAD, INVERKIP, PA16 OEA

The land at 'Seacroft', Main Road, Inverkip is 0.6 acres and has planning in place for two, 4000 sqft houses.

The striking design features modern materials, two levels of light filled accommodation with private parking and private gardens.

The ground floor of the dwellings feature four bedrooms, a large entertainment room and a double garage, whilst the first floor hosts a large open plan living space to include dining and kitchen area, utility room, an envious masterensuite and two glazed balustrade balconies that will boasts stunning views over the Clyde.