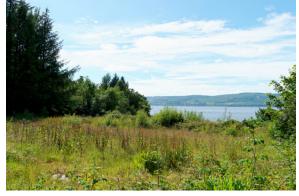

## Seacroft MAIN ROAD, INVERKIP, PA16 OEA

The land at 'Seacroft', Main Road, Inverkip is 0.6 acres and has planning in place for two, 4000 sqft houses.

The striking design features modern materials, two levels of light filled accommodation with private parking and private gardens.

The ground floor of the dwellings feature four bedrooms, a large entertainment room and a double garage, whilst the first floor hosts a large open plan living space to include dining and kitchen area, utility room, an envious masterensuite and two glazed balustrade balconies that will boasts stunning views over the Clyde.