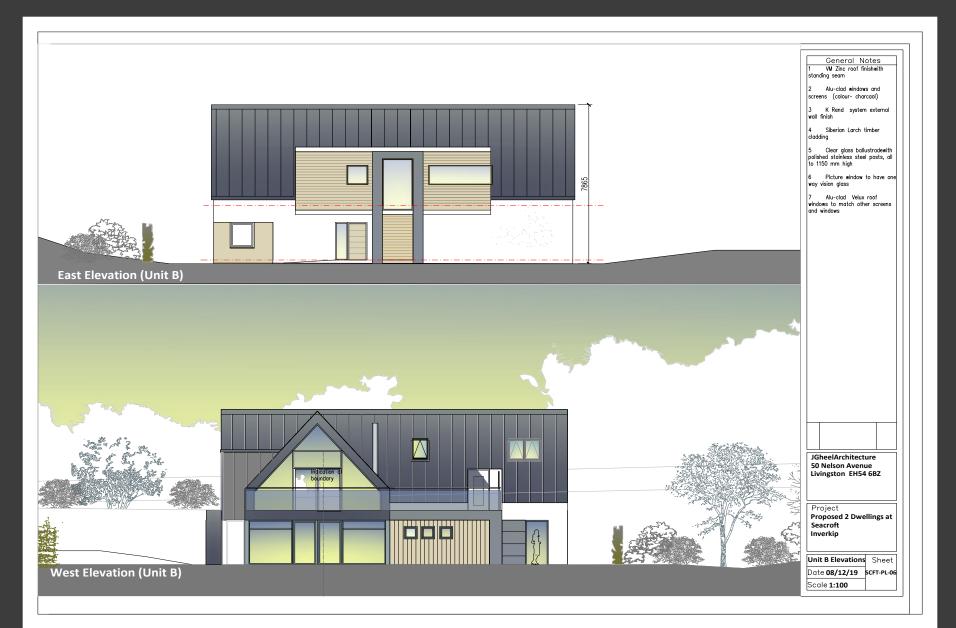

## Seacroft MAIN ROAD, INVERKIP, PA16 OEA

The land at 'Seacroft', Main Road, Inverkip is 0.6 acres and has planning in place for two, 4000 sqft houses.

The striking design features modern materials, two levels of light filled accommodation with private parking and private gardens.

The ground floor of the dwellings feature four bedrooms, a large entertainment room and a double garage, whilst the first floor hosts a large open plan living space to include dining and kitchen area, utility room, an envious masterensuite and two glazed balustrade balconies that will boasts stunning views over the Clyde.