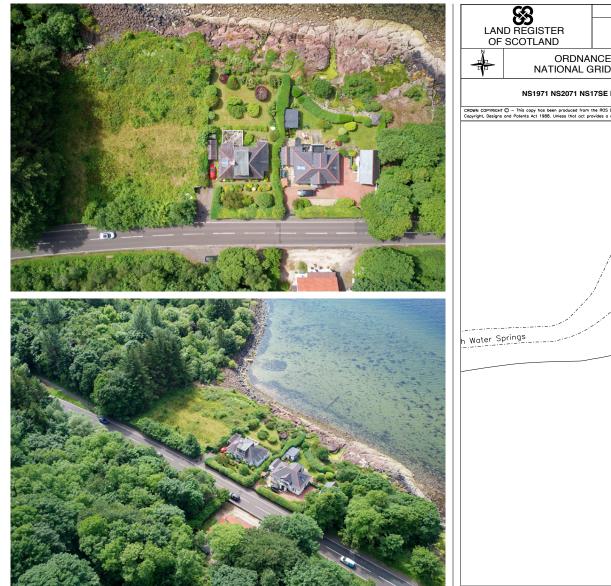

## Seacroft MAIN ROAD, INVERKIP, PA16 OEA

The land at 'Seacroft', Main Road, Inverkip is 0.6 acres and has planning in place for two, 4000 sqft houses.

The striking design features modern materials, two levels of light filled accommodation with private parking and private gardens.

The ground floor of the dwellings feature four bedrooms, a large entertainment room and a double garage, whilst the first floor hosts a large open plan living space to include dining and kitchen area, utility room, an envious masterensuite and two glazed balustrade balconies that will boasts stunning views over the Clyde.