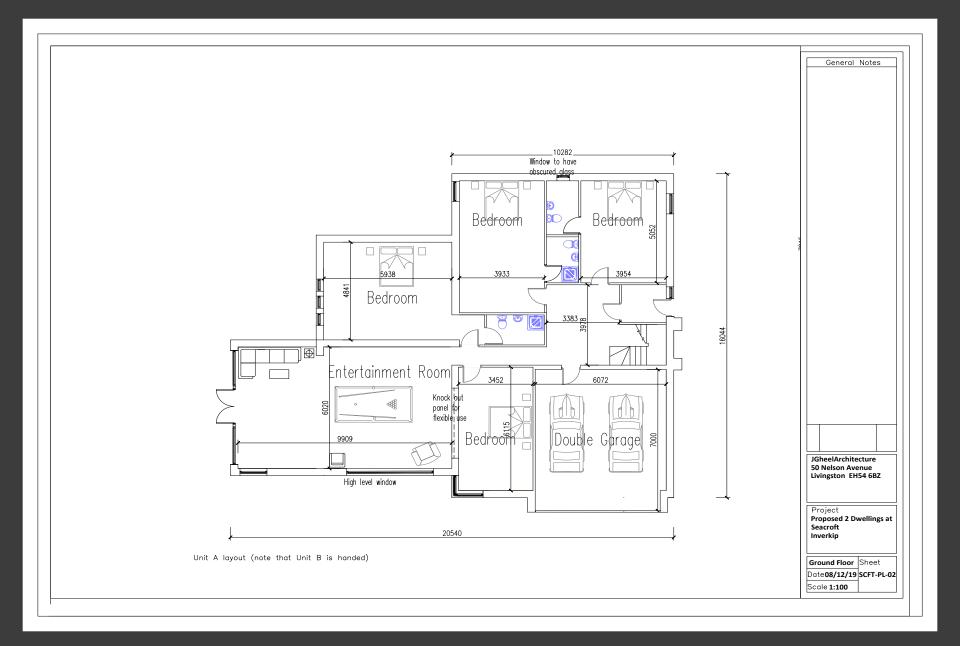

The ground floor of the dwellings feature four bedrooms, a large entertainment room and a double garage, whilst the first floor hosts a large open plan living space to include dining and kitchen area, utility room, an envious masterensuite and two glazed balustrade balconies that will boasts stunning views over the Clyde.