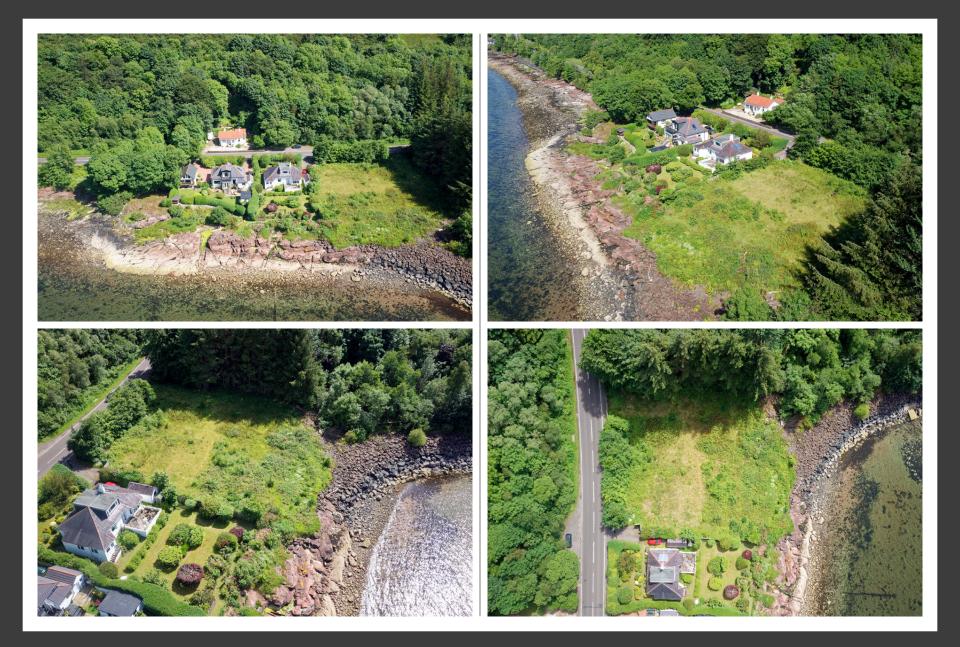

## Seacroft MAIN ROAD, INVERKIP, PA16 OEA

The land at 'Seacroft', Main Road, Inverkip is 0.6 acres and has planning in place for two, 4000 sqft houses.

The striking design features modern materials, two levels of light filled accommodation with private parking and private gardens.

The ground floor of the dwellings feature four bedrooms, a large entertainment room and a double garage, whilst the first floor hosts a large open plan living space to include dining and kitchen area, utility room, an envious masterensuite and two glazed balustrade balconies that will boasts stunning views over the Clyde.