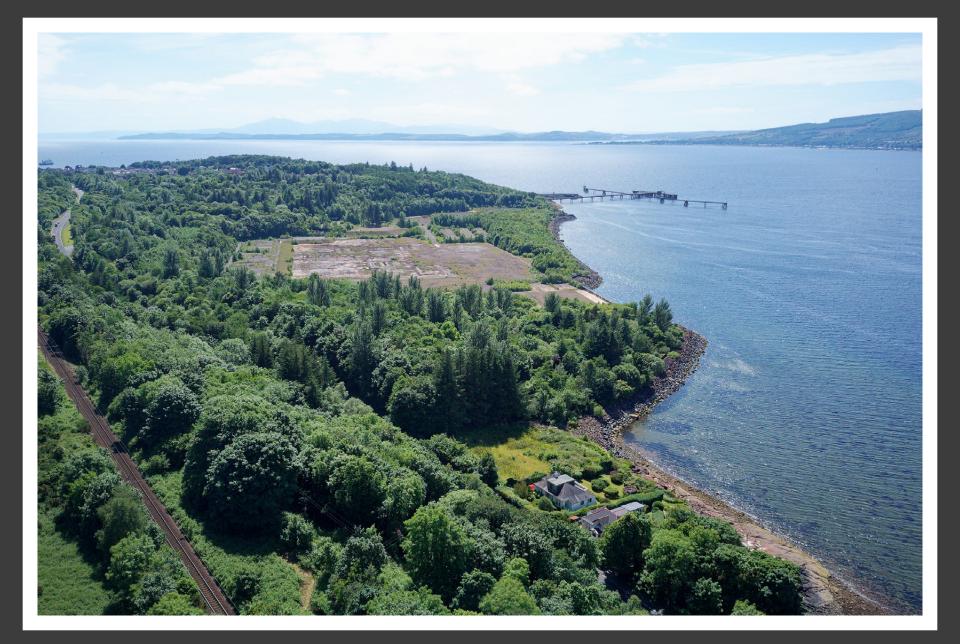

## Seacroft MAIN ROAD, INVERKIP, PA16 OEA

The land at 'Seacroft', Main Road, Inverkip is 0.6 acres and has planning in place for two, 4000 sqft houses.

The striking design features modern materials, two levels of light filled accommodation with private parking and private gardens.

The surrounding area of Inverclyde is situated along the coastal reaches of the River Clyde. A region of unique beauty, Invercylde's dramatic moorlands, hills and lochs form a part of Clyde Muirshiel Regional Park. Home to some of the rarest species of Scottish wildlife, it is also a centre for many all-yearround activities.