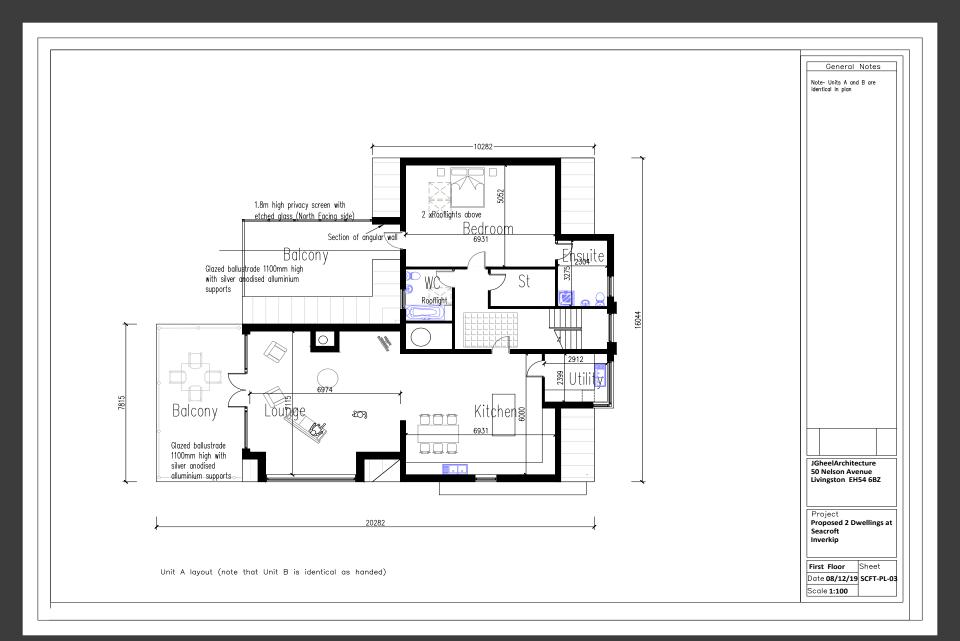

The ground floor of the dwellings feature four bedrooms, a large entertainment room and a double garage, whilst the first floor hosts a large open plan living space to include dining and kitchen area, utility room, an envious masterensuite and two glazed balustrade balconies that will boasts stunning views over the Clyde.