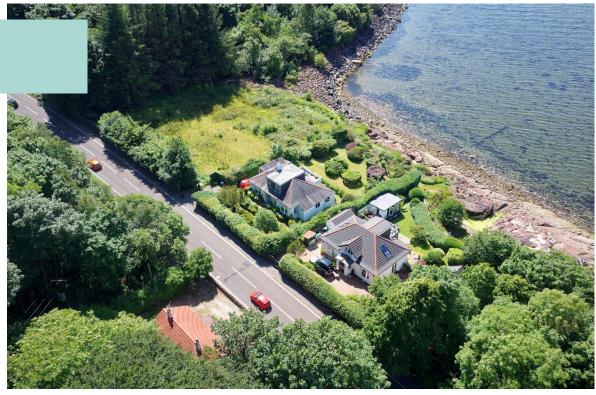

## Seacroft MAIN ROAD, INVERKIP, PA16 OEA

The land at 'Seacroft', Main Road, Inverkip is 0.6 acres and has planning in place for two, 4000 sqft houses.

The striking design features modern materials, two levels of light filled accommodation with private parking and private gardens.

## The Location

Inverkip is ideally placed for commuting to Glasgow and the surrounding towns and villages of South West Scotland. Glasgow city centre can be reached by car in a little over thirty minutes, and Edinburgh in well under two hours. A regular train service runs to Glasgow every day, taking forty minutes. If you have further destinations in mind, Glasgow Airport is a half hour drive away.