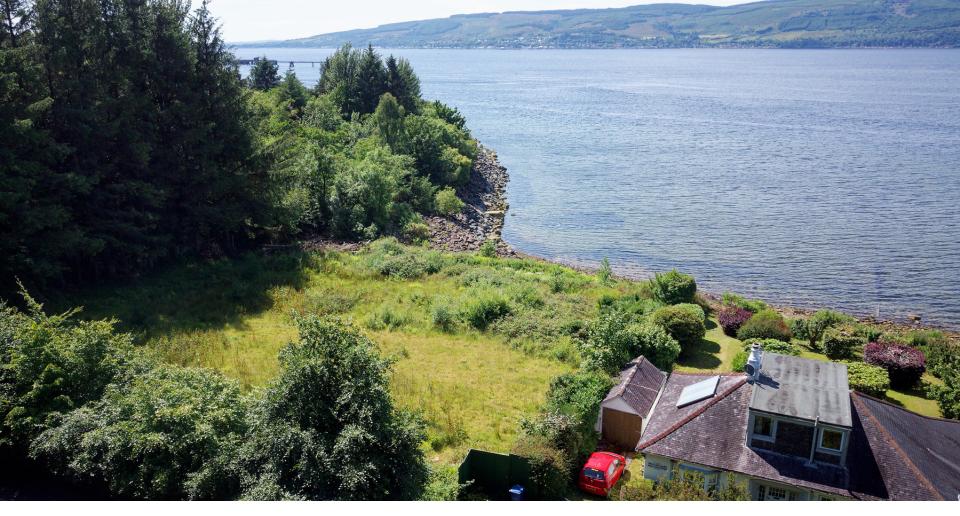

## Seacroft MAIN ROAD, INVERKIP, PA16 OEA

The land at 'Seacroft', Main Road, Inverkip is 0.6 acres and has planning in place for two, 4000 sqft houses.

The striking design features modern materials, two levels of light filled accommodation with private parking and private gardens.

The ground floor of the dwellings feature four bedrooms, a large entertainment room and a double garage, whilst the first floor hosts a large open plan living space to include dining and kitchen area, utility room, an envious masterensuite and two glazed balustrade balconies that will boasts stunning views over the Clyde.