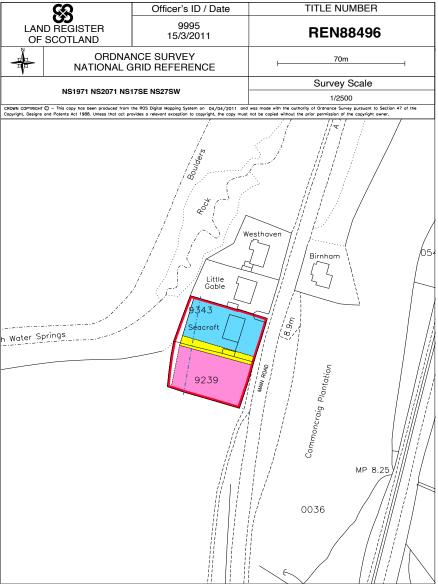

## Seacroft MAIN ROAD, INVERKIP, PA16 OEA

The land at 'Seacroft', Main Road, Inverkip is 0.6 acres and has planning in place for two, 4000 sqft houses.

The striking design features modern materials, two levels of light filled accommodation with private parking and private gardens.