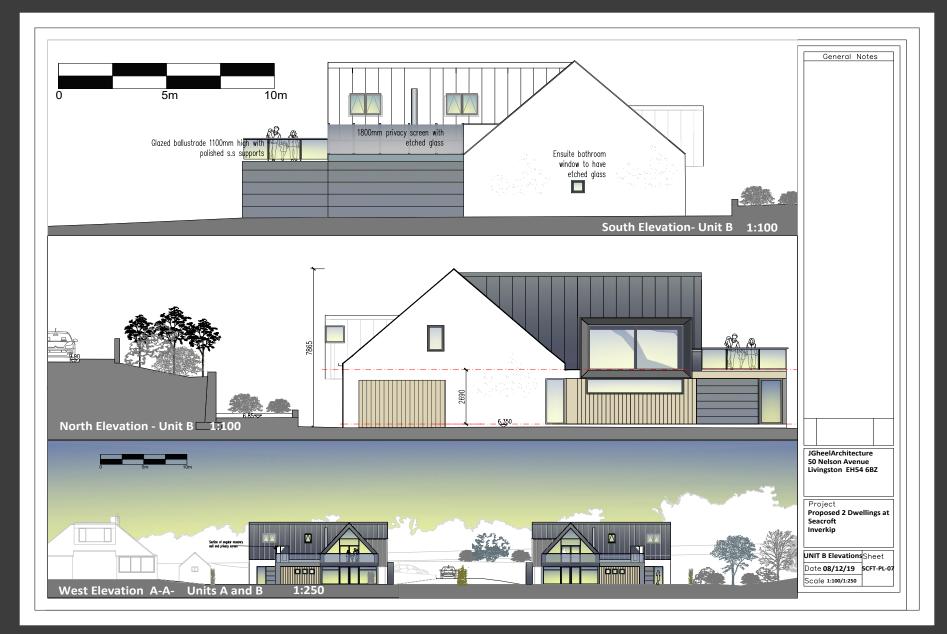

## Seacroft MAIN ROAD, INVERKIP, PA16 OEA

The land at 'Seacroft', Main Road, Inverkip is 0.6 acres and has planning in place for two, 4000 sqft houses.

The striking design features modern materials, two levels of light filled accommodation with private parking and private gardens.

The ground floor of the dwellings feature four bedrooms, a large entertainment room and a double garage, whilst the first floor hosts a large open plan living space to include dining and kitchen area, utility room, an envious masterensuite and two glazed balustrade balconies that will boasts stunning views over the Clyde.