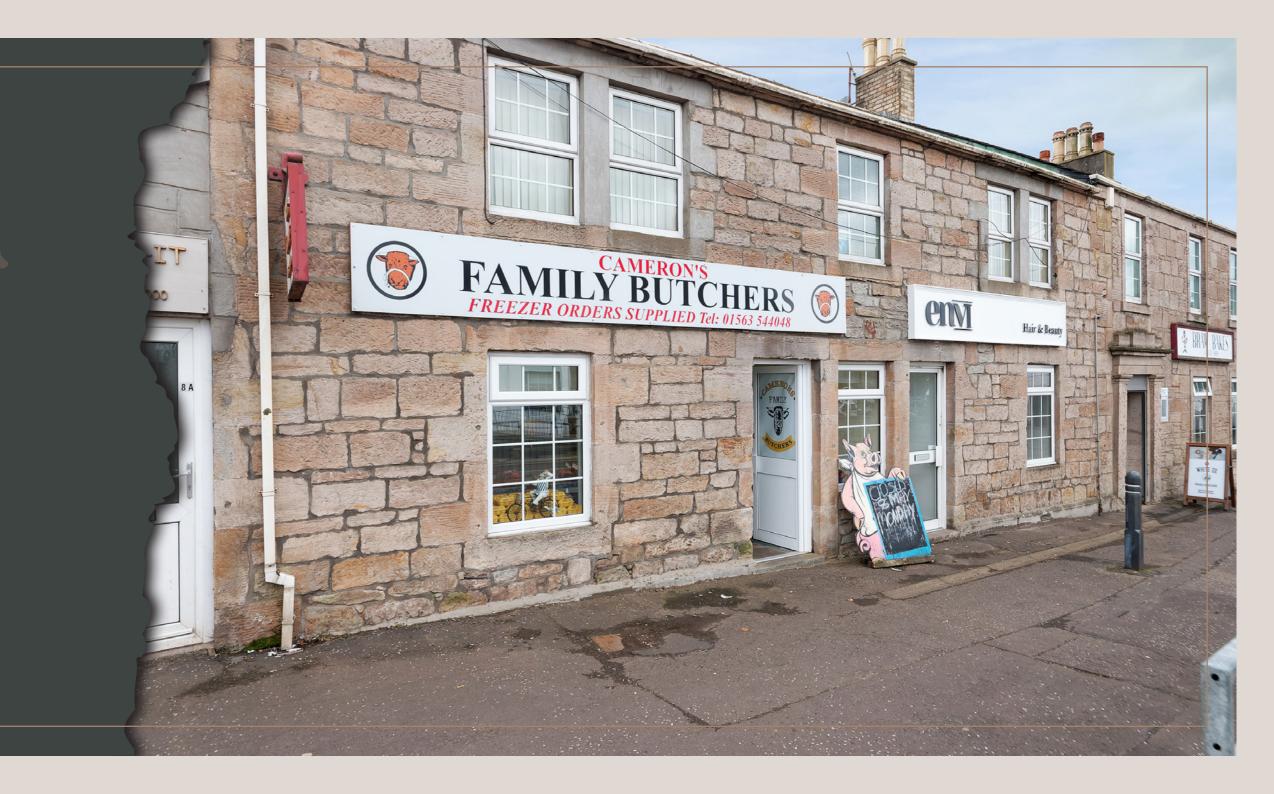

## GA Butches

8 Kilmarnock Road, Crosshouse, Kilmarnock, KA2 0HD

## MCEWAN FRASER LEGAL IS DELIGHTED TO PRESENT TO THE MARKET, THE SALE OF THE WELL-HNOWN FAMILY BUTCHERS, CAMERON'S.

Cameron's Family Butchers have been providing Ayrshire's residents with fresh quality butcher meat for over 28 years and it is now time for the current owner to retire.

The leasehold of this highly popular butcher shop with all of its equipment, fixtures, and fittings is available to purchase. Located in a highly-visible part of Crosshouse, Kilmarnock. This is a superb opportunity for an experienced operator to walk into a captive and engaged customer base.

8 Kilmarnock Road is a mid-terraced, single-storey shop premise, split internally to form a front sales area, working area/kitchen and a toilet. The subjects offer a single frontage with access via a glazed doorway leading to a welcoming and modern display, which leads to the service counters. To the rear of the premises is a kitchen preparation and cleaning area.