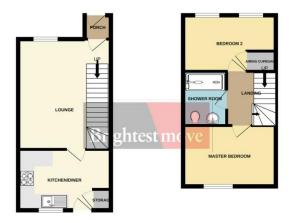

## We are delighted to offer this Two Bedroomed Terraced house set in a quite location giving excellent access to transport and rail links. The property briefly consists of Lounge, Kitchen/Diner, Two Double Bedrooms and Shower Room. Further benefits include New Kitchen, New Boiler, New Decoration and Carpets throughout, Gas Central Heating, Double Glazing, Rear Garden and Two Parking Spaces. AVAILIABLE NOW (EPC Rating - C) Sorry NO PETS.