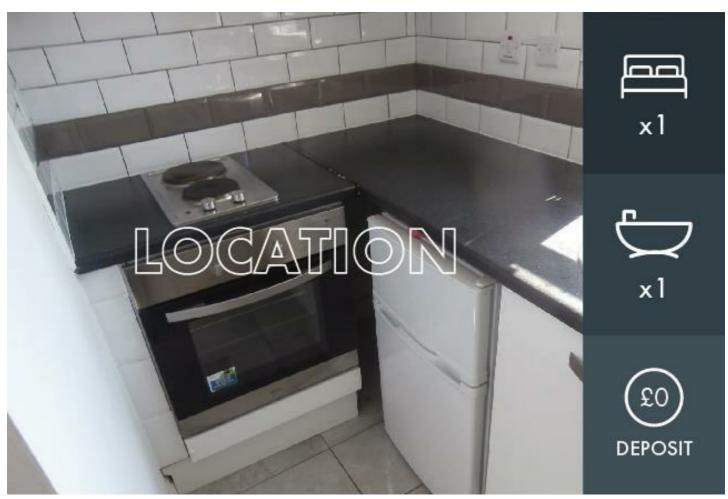

## £128 Per week

\*2025-2026 STUDENT ACCOMMODATION\* Studio flat located on the main popular QUEENS ROAD. Walking distance to Leicester Town Centre and LEICESTER UNIVERSITY. Completed to a MODERN SPECIFICATION with it's own private entrance, fitted kitchen, tiled shower bathroom and is double glazed. FULLY FURNISHED.