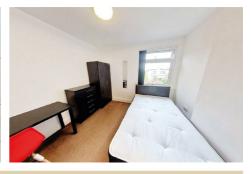

#### Bedroom 1

Good Sized bedroom with Double Bed, Built in Wardrobe, Chest of Drawers, Desk and Chair.

# Bedroom 3

Good Sized bedroom with Double Bed, Built in Wardrobe, Chest of Drawers, Desk and Chair.