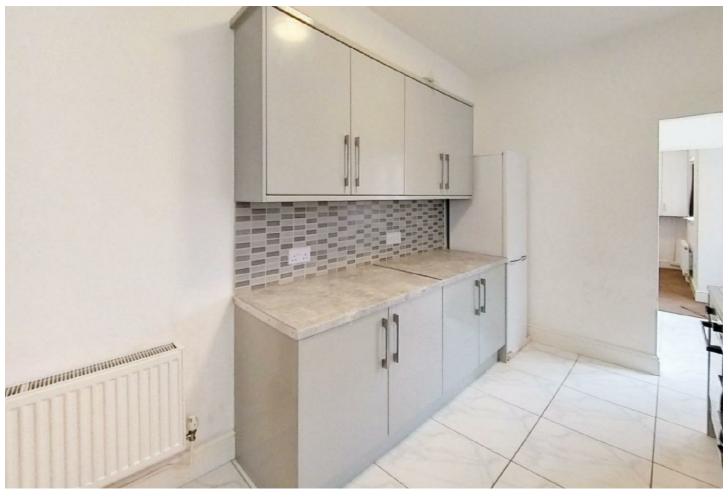

### **Kitchen Diner**

Large Fully Fitted Kitchen with modern units and all appliances including, Gas Cooker, Washing Machine and Fridge Freezer. Dining Table. Doors leading to storage space and downstairs W/C.