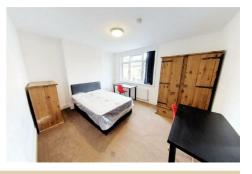

#### Bedroom 1

Good Sized bedroom with Double Bed, Built in Wardrobe, Chest of Drawers, Desk and Chair.

#### Bedroom 2

Largest room in House with Double Bed, Bedside Cabinet, Wardrobe, Chest of Drawers, Desk and Chair

# Bedroom 3

Good Sized bedroom with Double Bed, Built in Wardrobe, Chest of Drawers, Desk and Chair.