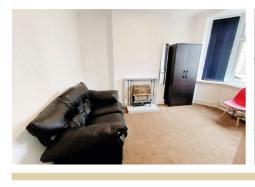

## **Living Room**

Spacious Living Room with Sofas and Under Stairs Storage Cupboard.