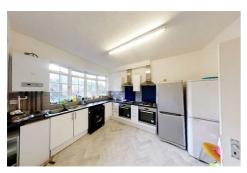

169B London Road, Leicester, Leicestershire LE2 1EG

£390 Per week

\*2024-2025 STUDENT ACCOMMODATION\* ZERO DEPOSIT! AUGUST HALF RENT!! \*6 DOUBLE BEDROOM FLAT\* Ideal for LARGE GROUPS ~Located on LONDON ROAD~ 2 BATHROOMS & a NEW KITCHEN.

Kitchen Diner 2

Bathroom 2

Bedroom 4

Bedroom 5

**Living Room** 

| Environmental Impact (CO <sub>2</sub> ) Ra        | _                      | I         |
|---------------------------------------------------|------------------------|-----------|
|                                                   | Current                | Potential |
| Very environmentally friendly - lower CO2 emissi  | ons                    |           |
| (92 plus) 🔼                                       |                        |           |
| (81-91)                                           |                        |           |
| (69-80) C                                         |                        |           |
| (55-68)                                           |                        |           |
| (39-54)                                           |                        |           |
| (21-38)                                           |                        |           |
| (1-20)                                            | 3                      |           |
| Not environmentally friendly - higher CO2 emissis | ons                    |           |
| England & Wales                                   | EU Direct<br>2002/91/E |           |