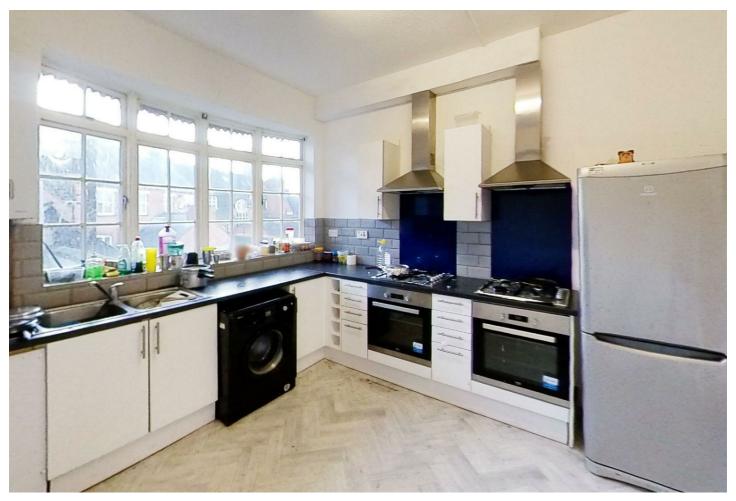

127 Clarendon Park Road, Leicester, Leicestershire LE2 3AJ T: 0116 270 6699 lettings@archliving.co.uk

Hallway

**Kitchen Diner** 

Bedroom 1

Bedroom 2

Bedroom 3

Bathroom 1

Landing

Kitchen Diner 2

Bathroom 2

Bedroom 4

Bedroom 5

**Living Room** 

| Environmental Impact (CO <sub>2</sub> ) Ra        | _                      | I         |
|---------------------------------------------------|------------------------|-----------|
|                                                   | Current                | Potential |
| Very environmentally friendly - lower CO2 emissi  | ons                    |           |
| (92 plus) 🔼                                       |                        |           |
| (81-91)                                           |                        |           |
| (69-80) C                                         |                        |           |
| (55-68)                                           |                        |           |
| (39-54)                                           |                        |           |
| (21-38)                                           |                        |           |
| (1-20)                                            | 3                      |           |
| Not environmentally friendly - higher CO2 emissis | ons                    |           |
| England & Wales                                   | EU Direct<br>2002/91/E |           |