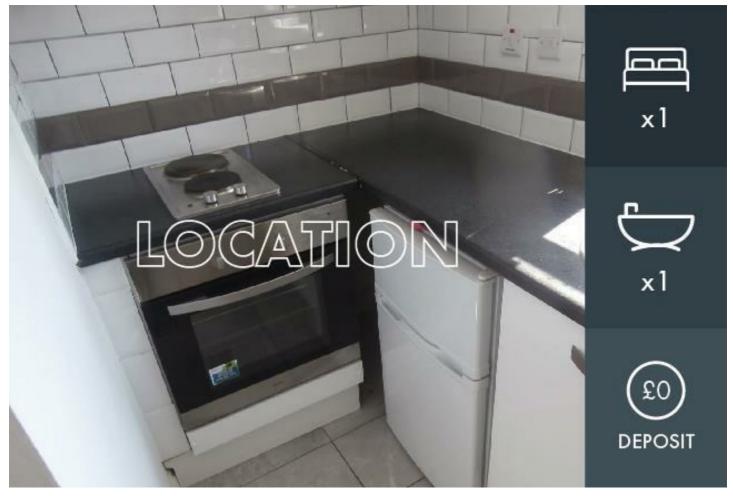

## £128 Per week

\*2024-2025 STUDENT ACCOMMODATION\* Studio flat located on the main popular QUEENS ROAD. Walking distance to Leicester Town Centre and LEICESTER UNIVERSITY. Completed to a MODERN SPECIFICATION with it's own private entrance, fitted kitchen, tiled shower bathroom and is double glazed. FULLY FURNISHED.