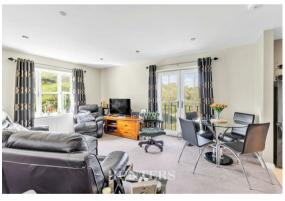

One of the standout features of this apartment is its river facing aspect, which provides a peaceful back drop.

From the moment you enter, you're welcomed by an inviting communal foyer that leads to the apartment's private entrance hallway. Inside, the home opens into a bright and spacious lounge and dining area, bathed in natural light and offering a warm, open plan space ideal for both relaxing and entertaining. The kitchen is thoughtfully designed with both functionality and style in mind. It offers plenty of storage and workspace.