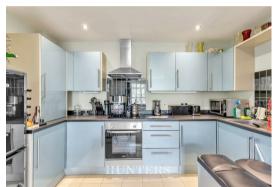

One of the standout features of this apartment is its river facing aspect, which provides a peaceful back drop.

From the moment you enter, you're welcomed by an inviting communal foyer that leads to the apartment's private entrance hallway. Inside, the home opens into a bright and spacious lounge and dining area, bathed in natural light and offering a warm, open plan space ideal for both relaxing and entertaining. The kitchen is thoughtfully designed with both functionality and style in mind. It offers plenty of storage and workspace.