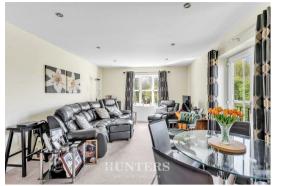

One of the standout features of this apartment is its river facing aspect, which provides a peaceful back drop.

From the moment you enter, you're welcomed by an inviting communal foyer that leads to the apartment's private entrance hallway. Inside, the home opens into a bright and spacious lounge and dining area, bathed in natural light and offering a warm, open plan space ideal for both relaxing and entertaining. The kitchen is thoughtfully designed with both functionality and style in mind. It offers plenty of storage and workspace.