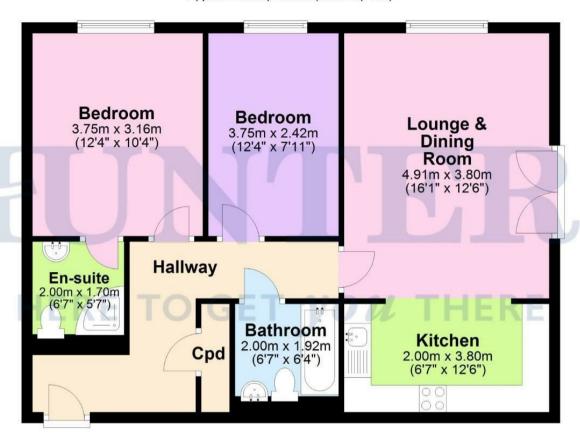

There are two large double bedrooms, each offering excellent space and flexibility. The master bedroom benefits from its own en-suite bathroom, while the second bedroom is equally generous in size. Completing the interior is a modern main bathroom, featuring a WC, hand wash basin, and a shower over the bath.

## Second Floor

Approx. 67.1 sq. metres (722.5 sq. feet)

Total area: approx. 67.1 sq. metres (722.5 sq. feet)

Disclaimer - This flooplan is for illustrative purposes only. All measurements are approximate and not guaranteed to be exact or to scale. Whilst all efforts have been made to ensure its accuracy we make no guarantee, warranty or representation and any buyer should confirm measurements using their own source.