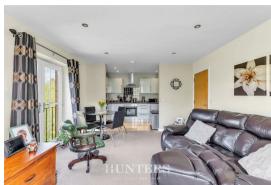

One of the standout features of this apartment is its river facing aspect, which provides a peaceful back drop.

From the moment you enter, you're welcomed by an inviting communal foyer that leads to the apartment's private entrance hallway. Inside, the home opens into a bright and spacious lounge and dining area, bathed in natural light and offering a warm, open plan space ideal for both relaxing and entertaining. The kitchen is thoughtfully designed with both functionality and style in mind. It offers plenty of storage and workspace.