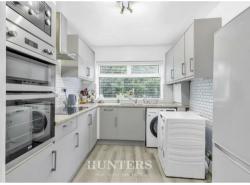

As you step into the home through the recently added porch, you are welcomed into a hall that leads to the heart of the house. The expansive lounge offers warmth and comfort, providing a perfect space for relaxation. Adjacent to the lounge is a well presented open plan kitchen and dining room. The kitchen boasts a brand new back door, opening out onto a large, beautifully lawned rear garden, offering an ideal outdoor space.