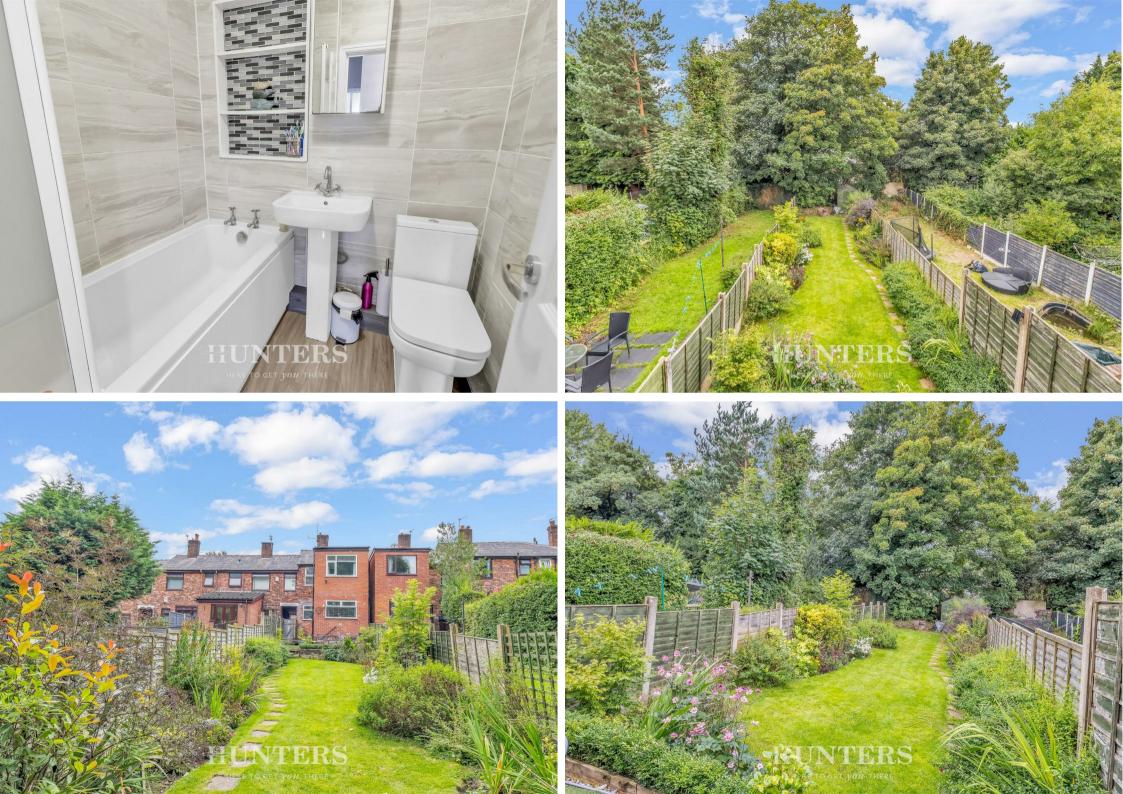

As you step into the home through the recently added porch, you are welcomed into a hall that leads to the heart of the house. The expansive lounge offers warmth and comfort, providing a perfect space for relaxation. Adjacent to the lounge is a well presented open plan kitchen and dining room. The kitchen boasts a brand new back door, opening out onto a large, beautifully lawned rear garden, offering an ideal outdoor space.

Upstairs, the property features three generously sized double bedrooms, each offering ample space and natural light. Additionally, there is a versatile dressing room, currently used as a fourth bedroom, providing flexibility to meet the needs of your family. The upper floor is completed by a well appointed family bathroom, featuring a WC, shower over bath, and hand wash basin, all finished to a high standard.

The exterior of the property is equally impressive. The front of the house features a newly installed driveway, completed last year, offering off road parking for added convenience. The highlight of the home is the expansive rear garden, beautifully maintained and laid to lawn.