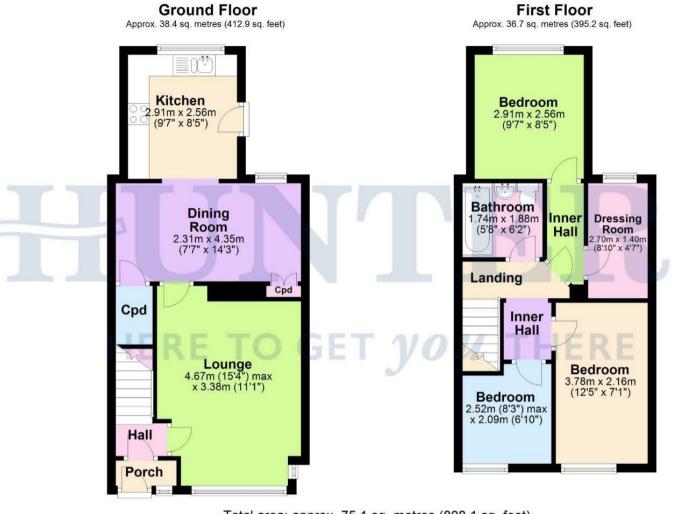

As you step into the home through the recently added porch, you are welcomed into a hall that leads to the heart of the house. The expansive lounge offers warmth and comfort, providing a perfect space for relaxation. Adjacent to the lounge is a well presented open plan kitchen and dining room. The kitchen boasts a brand new back door, opening out onto a large, beautifully lawned rear garden, offering an ideal outdoor space.

Upstairs, the property features three generously sized double bedrooms, each offering ample space and natural light. Additionally, there is a versatile dressing room, currently used as a fourth bedroom, providing flexibility to meet the needs of your family. The upper floor is completed by a well appointed family bathroom, featuring a WC, shower over bath, and hand wash basin, all finished to a high standard.

#### Total area: approx. 75.1 sq. metres (808.1 sq. feet)

Disclaimer - This flooplan is for illustrative purposes only. All measurements are approximate and not guaranteed to be exact or to scale. Whilst all efforts have been made to ensure its accuracy we make no guarantee, warranty or representation and any buyer should confirm measurements using their own source. Plan produced using PlanUp.