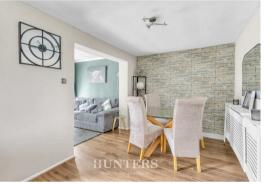

Upon entering the home through a welcoming porch, you are greeted by a hall that leads into a bright and airy lounge, ideal for relaxation. Adjacent to the lounge is a sleek, modern open plan kitchen with ample storage, seamlessly connected to a dining area. This space further flows into a cosy sitting room, which is bathed in natural light from the French doors that open onto a beautifully landscaped rear garden. The ground floor also benefits from a convenient downstairs WC.