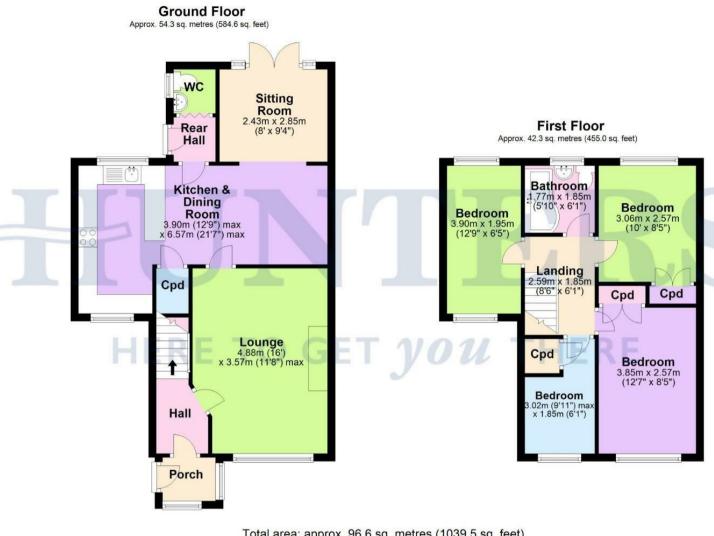

Upon entering the home through a welcoming porch, you are greeted by a hall that leads into a bright and airy lounge, ideal for relaxation. Adjacent to the lounge is a sleek, modern open plan kitchen with ample storage, seamlessly connected to a dining area. This space further flows into a cosy sitting room, which is bathed in natural light from the French doors that open onto a beautifully landscaped rear garden. The ground floor also benefits from a convenient downstairs WC.

Upstairs, the landing opens up to reveal three generously sized double bedrooms, including a master bedroom complete with fitted wardrobes. Additionally, there is a versatile fourth bedroom that can serve as a charming nursery or a functional home office. The first floor is completed by a contemporary family bathroom, featuring a WC, shower over the bath, and a hand wash basin.

This property is certainly not one to be missed.

Tenure: Freehold EPC Rating: D Council Tax Band: C

Disclaimer - This flooplan is for illustrative purposes only. All measurements are approximate and not guaranteed to be exact or to scale. Whilst all efforts have been made to ensure its accuracy we make no guarantee, warranty or representation and any buyer should confirm measurements using their own source. Plan produced using PlanUp