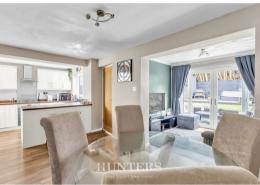

Upon entering the home through a welcoming porch, you are greeted by a hall that leads into a bright and airy lounge, ideal for relaxation. Adjacent to the lounge is a sleek, modern open plan kitchen with ample storage, seamlessly connected to a dining area. This space further flows into a cosy sitting room, which is bathed in natural light from the French doors that open onto a beautifully landscaped rear garden. The ground floor also benefits from a convenient downstairs WC.