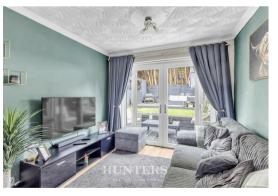

Upon entering the home through a welcoming porch, you are greeted by a hall that leads into a bright and airy lounge, ideal for relaxation. Adjacent to the lounge is a sleek, modern open plan kitchen with ample storage, seamlessly connected to a dining area. This space further flows into a cosy sitting room, which is bathed in natural light from the French doors that open onto a beautifully landscaped rear garden. The ground floor also benefits from a convenient downstairs WC.

Externally, the property boasts a well presented tiered garden to the front, along with off road parking. The side double extension adds valuable space, while the rear single storey extension creates a delightful sitting room that overlooks the beautifully maintained garden. This outdoor space includes a patio/seating area that steps up to a lush lawn and decking area, perfect for family gatherings and outdoor enjoyment.