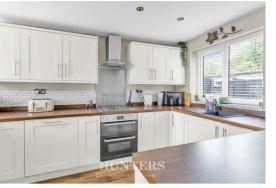

Upon entering the home through a welcoming porch, you are greeted by a hall that leads into a bright and airy lounge, ideal for relaxation. Adjacent to the lounge is a sleek, modern open plan kitchen with ample storage, seamlessly connected to a dining area. This space further flows into a cosy sitting room, which is bathed in natural light from the French doors that open onto a beautifully landscaped rear garden. The ground floor also benefits from a convenient downstairs WC.