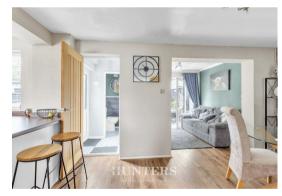

Upon entering the home through a welcoming porch, you are greeted by a hall that leads into a bright and airy lounge, ideal for relaxation. Adjacent to the lounge is a sleek, modern open plan kitchen with ample storage, seamlessly connected to a dining area. This space further flows into a cosy sitting room, which is bathed in natural light from the French doors that open onto a beautifully landscaped rear garden. The ground floor also benefits from a convenient downstairs WC.