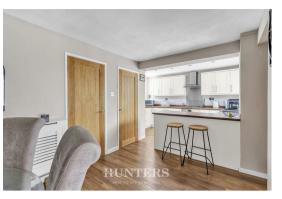

Upon entering the home through a welcoming porch, you are greeted by a hall that leads into a bright and airy lounge, ideal for relaxation. Adjacent to the lounge is a sleek, modern open plan kitchen with ample storage, seamlessly connected to a dining area. This space further flows into a cosy sitting room, which is bathed in natural light from the French doors that open onto a beautifully landscaped rear garden. The ground floor also benefits from a convenient downstairs WC.