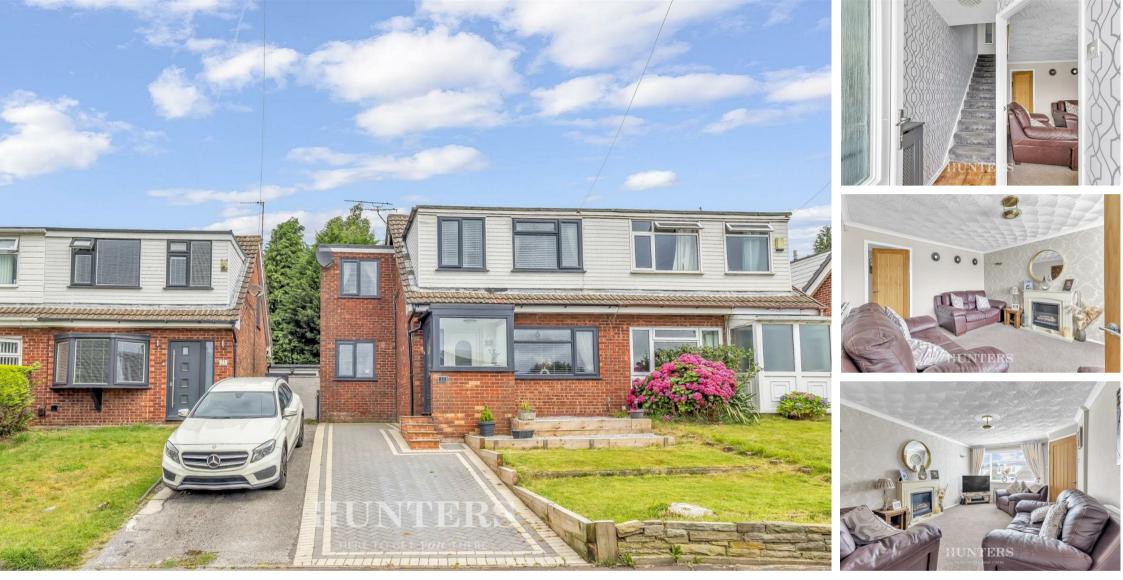

Asking Price - Price £269,000

Hunters is proud to present this immaculately maintained four bedroom semi detached family home, situated on an elevated position on Fairway in Castleton, Rochdale. This impressive property, enhanced by a side double extension and a rear single extension, offers an expansive and thoughtfully designed living space, perfect for a growing family.

Upon entering the home through a welcoming porch, you are greeted by a hall that leads into a bright and airy lounge, ideal for relaxation. Adjacent to the lounge is a sleek, modern open plan kitchen with ample storage, seamlessly connected to a dining area. This space further flows into a cosy sitting room, which is bathed in natural light from the French doors that open onto a beautifully landscaped rear garden. The ground floor also benefits from a convenient downstairs WC.

Upstairs, the landing opens up to reveal three generously sized double bedrooms, including a master bedroom complete with fitted wardrobes. Additionally, there is a versatile fourth bedroom that can serve as a charming nursery or a functional home office. The first floor is completed by a contemporary family bathroom, featuring a WC, shower over the bath, and a hand wash basin.

Externally, the property boasts a well presented tiered garden to the front, along with off road parking. The side double extension adds valuable space, while the rear single storey extension creates a delightful sitting room that overlooks the beautifully maintained garden. This outdoor space includes a patio/seating area that steps up to a lush lawn and decking area, perfect for family gatherings and outdoor enjoyment.