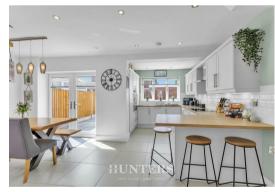

Upon entering the property, you are greeted by a welcoming hallway that sets the tone for the space and luxury found throughout. The tastefully decorated and generously sized lounge offers a homely ambiance, perfect for relaxation and entertainment, featuring a bay window that allows plenty of natural light. The lounge seamlessly leads to the open plan modern kitchen/dining room, which boasts integrated appliances that enhance both style and convenience. French doors open out to the recently landscaped, southerly facing rear garden, ideal for enjoying outdoor living.