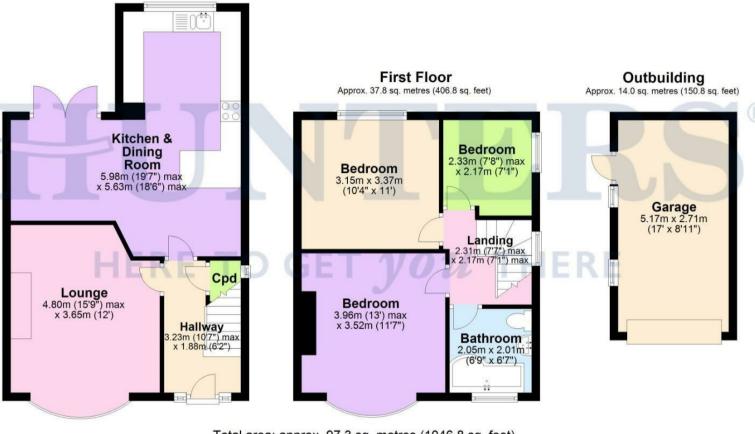

#### Ground Floor Approx. 45.4 sq. metres (489.2 sq. feet)

Total area: approx. 97.3 sq. metres (1046.8 sq. feet)

Disclaimer - This flooplan is for illustrative purposes only. All measurements are approximate and not guaranteed to be exact or to scale. Whilst all efforts have been made to ensure its accuracy we make no guarantee, warranty or representation and any buyer should confirm measurements using their own source. Plan produced using PlanUp.