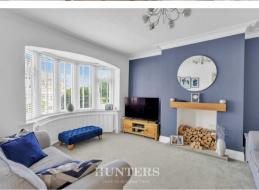

Upon entering the property, you are greeted by a welcoming hallway that sets the tone for the space and luxury found throughout. The tastefully decorated and generously sized lounge offers a homely ambiance, perfect for relaxation and entertainment, featuring a bay window that allows plenty of natural light. The lounge seamlessly leads to the open plan modern kitchen/dining room, which boasts integrated appliances that enhance both style and convenience. French doors open out to the recently landscaped, southerly facing rear garden, ideal for enjoying outdoor living.