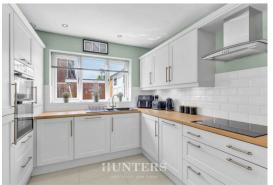

Recently, it has undergone an extensive programme of modernisation, including a new roof, new electrics, full central heating with a new boiler, a brand newly fitted kitchen, and a bathroom, making it an ideal move in ready home for a growing family.

Upon entering the property, you are greeted by a welcoming hallway that sets the tone for the space and luxury found throughout. The tastefully decorated and generously sized lounge offers a homely ambiance, perfect for relaxation and entertainment, featuring a bay window that allows plenty of natural light. The lounge seamlessly leads to the open plan modern kitchen/dining room, which boasts integrated appliances that enhance both style and convenience. French doors open out to the recently landscaped, southerly facing rear garden, ideal for enjoying outdoor living.