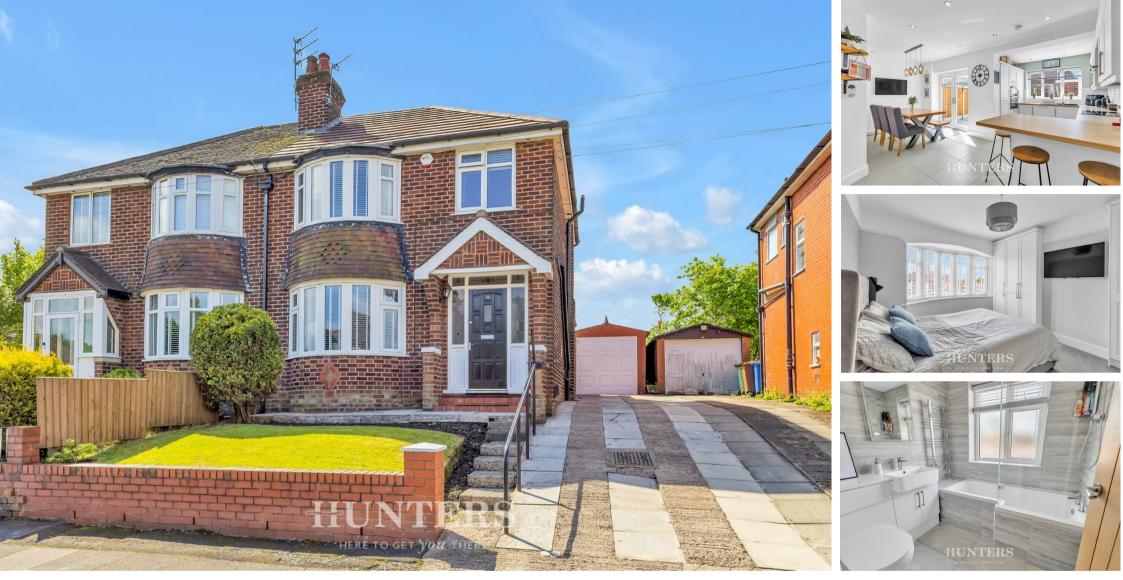

## Offers In The Region Of £325,000

Hunters proudly present for sale this immaculately presented, extended three bedroom semi detached family home, located in the highly sought after area of Alkrington on Kingsway. This attractive and modern property is elevated from the road, offering a good degree of privacy.

Recently, it has undergone an extensive programme of modernisation, including a new roof, new electrics, full central heating with a new boiler, a brand newly fitted kitchen, and a bathroom, making it an ideal move in ready home for a growing family.

Upon entering the property, you are greeted by a welcoming hallway that sets the tone for the space and luxury found throughout. The tastefully decorated and generously sized lounge offers a homely ambiance, perfect for relaxation and entertainment, featuring a bay window that allows plenty of natural light. The lounge seamlessly leads to the open plan modern kitchen/dining room, which boasts integrated appliances that enhance both style and convenience. French doors open out to the recently landscaped, southerly facing rear garden, ideal for enjoying outdoor living.

Upstairs, a spacious landing leads to the master bedroom, a luxurious retreat featuring fitted wardrobes and a bay window that fills the room with light. There is a further double bedroom and a versatile third bedroom that can serve as a child's room or an office space. A well appointed modern family bathroom completes the upstairs living space, offering both comfort and functionality.

Outside, the property features a welcoming lawned front garden with off road parking and a detached garage for added convenience. The rear garden is private and includes a lawned area and a patio, perfect for family gatherings.