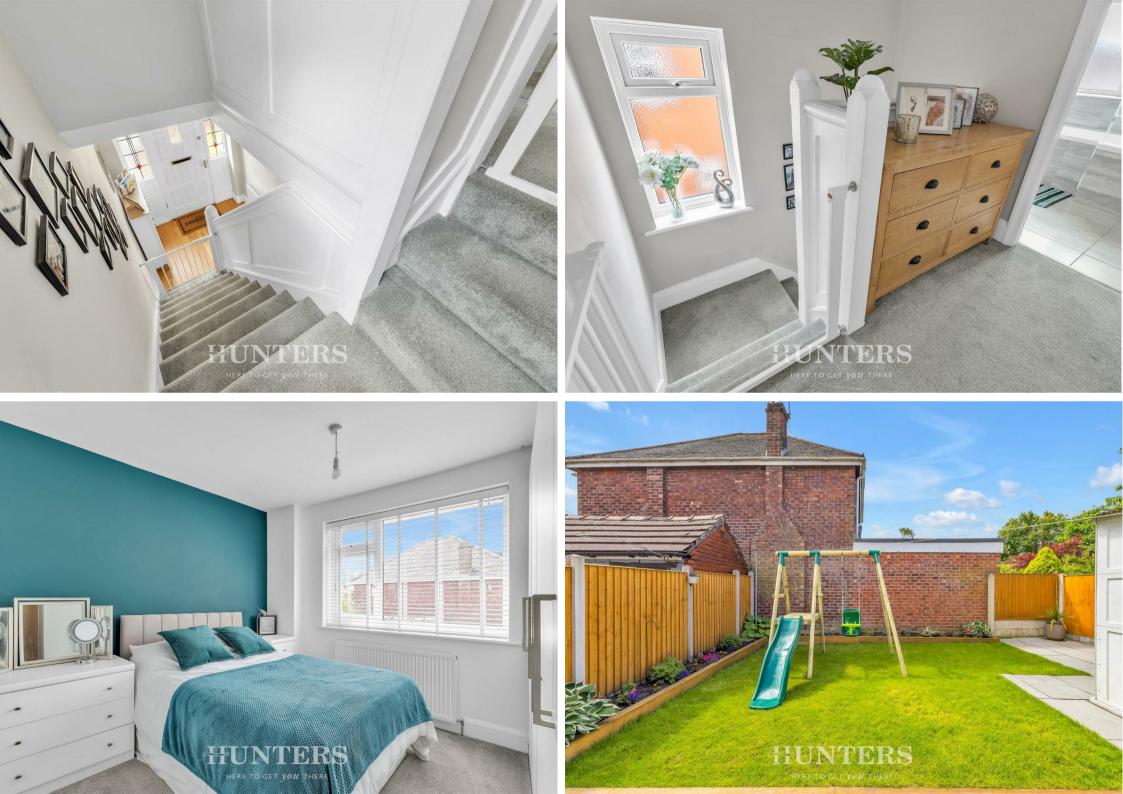

Upon entering the property, you are greeted by a welcoming hallway that sets the tone for the space and luxury found throughout. The tastefully decorated and generously sized lounge offers a homely ambiance, perfect for relaxation and entertainment, featuring a bay window that allows plenty of natural light. The lounge seamlessly leads to the open plan modern kitchen/dining room, which boasts integrated appliances that enhance both style and convenience. French doors open out to the recently landscaped, southerly facing rear garden, ideal for enjoying outdoor living.

Upstairs, a spacious landing leads to the master bedroom, a luxurious retreat featuring fitted wardrobes and a bay window that fills the room with light. There is a further double bedroom and a versatile third bedroom that can serve as a child's room or an office space. A well appointed modern family bathroom completes the upstairs living space, offering both comfort and functionality.

Outside, the property features a welcoming lawned front garden with off road parking and a detached garage for added convenience. The rear garden is private and includes a lawned area and a patio, perfect for family gatherings.