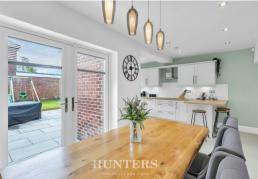

Upon entering the property, you are greeted by a welcoming hallway that sets the tone for the space and luxury found throughout. The tastefully decorated and generously sized lounge offers a homely ambiance, perfect for relaxation and entertainment, featuring a bay window that allows plenty of natural light. The lounge seamlessly leads to the open plan modern kitchen/dining room, which boasts integrated appliances that enhance both style and convenience. French doors open out to the recently landscaped, southerly facing rear garden, ideal for enjoying outdoor living.