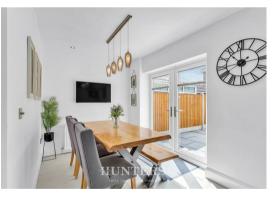

Upon entering the property, you are greeted by a welcoming hallway that sets the tone for the space and luxury found throughout. The tastefully decorated and generously sized lounge offers a homely ambiance, perfect for relaxation and entertainment, featuring a bay window that allows plenty of natural light. The lounge seamlessly leads to the open plan modern kitchen/dining room, which boasts integrated appliances that enhance both style and convenience. French doors open out to the recently landscaped, southerly facing rear garden, ideal for enjoying outdoor living.