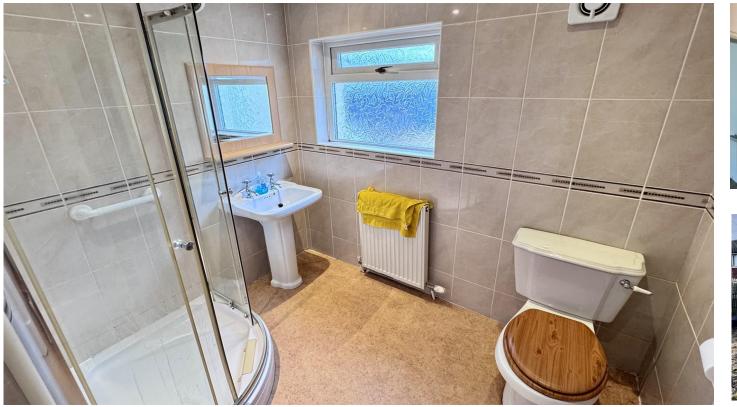

What would originally have been the second bedroom is now a conduit between the main hallway through to the spacious conservatory that opens out into and overlooks the rear garden, and also a staircase that leads up to the first floor bedroom with dual aspect windows and access into the remaining roof space which also houses the modern gas fired combination boiler. Completing the accommodation, and situated on the ground floor, is the spacious bathroom that comprises a corner shower, a pedestal wash hand basin and a close coupled WC.