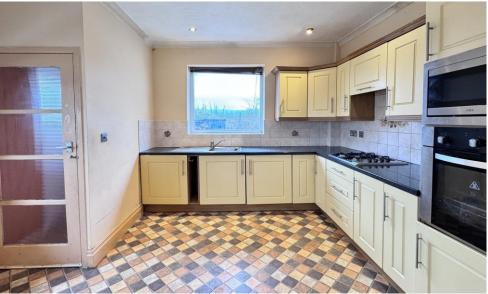

### About this property

There is much to appreciate about this deceptively spacious detached property that boasts the vast majority of its accommodation across the ground floor area. There is a small step up to the front door which opens into a porch and then a generous entrance hall. The front facing living room features dual aspect uPVC double glazed windows including a bay window to the front and a fireplace. Also facing to the front is the main bedroom that boasts a healthy amount of fitted bedroom furniture as well as some built-in storage. The roomy dining kitchen is situated at the rear and is fitted with plenty of fitted wall and base units and a range of integrated appliances including an eye level electric double oven, a separate gas hob, a low level fridge and freezer and a washing machine. A small rear vestibule also provides external access from the driveway at the side.