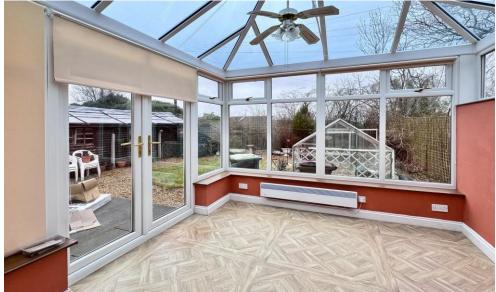

What would originally have been the second bedroom is now a conduit between the main hallway through to the spacious conservatory that opens out into and overlooks the rear garden, and also a staircase that leads up to the first floor bedroom with dual aspect windows and access into the remaining roof space which also houses the modern gas fired combination boiler. Completing the accommodation, and situated on the ground floor, is the spacious bathroom that comprises a corner shower, a pedestal wash hand basin and a close coupled WC.