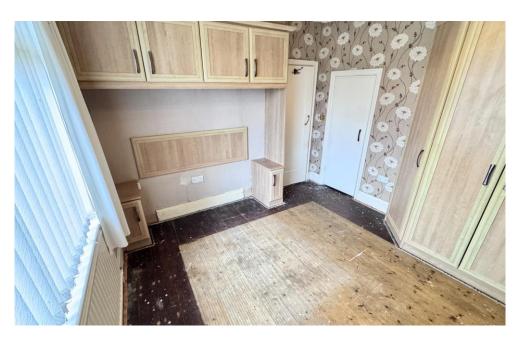

What would originally have been the second bedroom is now a conduit between the main hallway through to the spacious conservatory that opens out into and overlooks the rear garden, and also a staircase that leads up to the first floor bedroom with dual aspect windows and access into the remaining roof space which also houses the modern gas fired combination boiler. Completing the accommodation, and situated on the ground floor, is the spacious bathroom that comprises a corner shower, a pedestal wash hand basin and a close coupled WC.