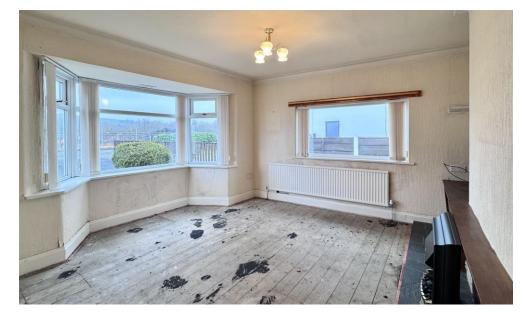

### About this property

There is much to appreciate about this deceptively spacious detached property that boasts the vast majority of its accommodation across the ground floor area. There is a small step up to the front door which opens into a porch and then a generous entrance hall. The front facing living room features dual aspect uPVC double glazed windows including a bay window to the front and a fireplace. Also facing to the front is the main bedroom that boasts a healthy amount of fitted bedroom furniture as well as some built-in storage. The roomy dining kitchen is situated at the rear and is fitted with plenty of fitted wall and base units and a range of integrated appliances including an eye level electric double oven, a separate gas hob, a low level fridge and freezer and a washing machine. A small rear vestibule also provides external access from the driveway at the side.