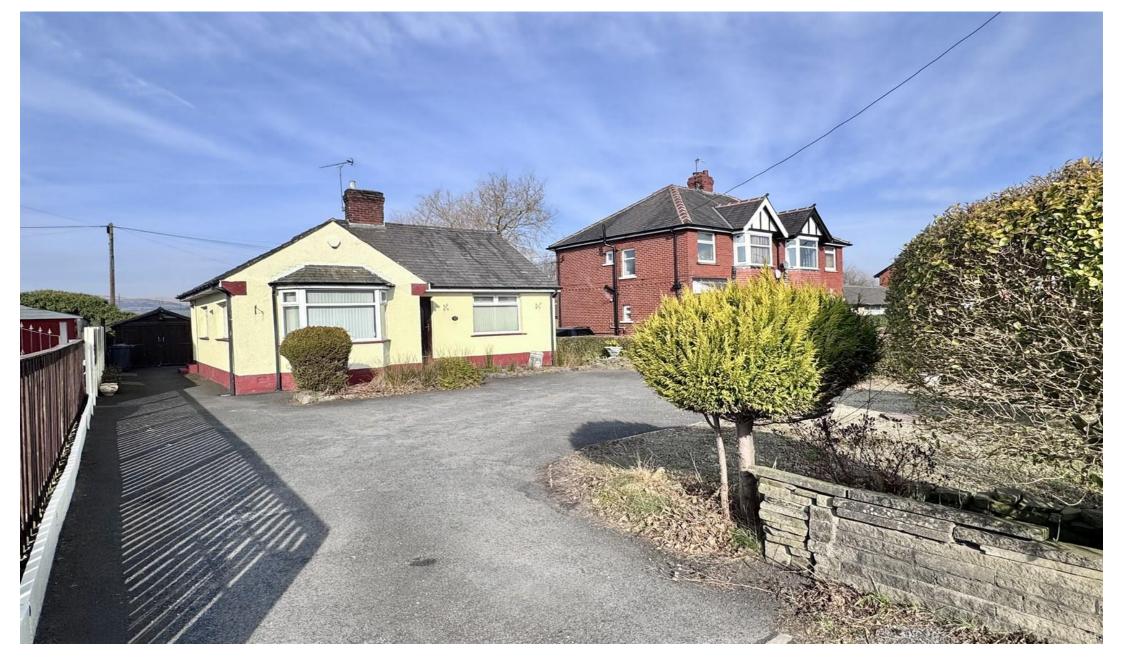

Glossop Road, Gamesley, Glossop £320,000

THE AREA'S LEADING ESTATE AGENCY

# GASCOIGNE HALMAN

Offered for sale with no onward chain and situated on a generous plot that offers ample off road parking and pleasant garden space, this detached bungalow offers generous living space and will require a modicum of updating to suit the incoming purchasers tastes and needs.

#### **Property details**

- A Detached Bungalow
- Ample Parking Facilities
- Bay Fronted Living Room
- Conservatory & Large Rear Lobby/Dining Space
- First Floor Bedroom with Velux Skylight Window
- Generous Plot
- Good Sized Dining Kitchen
- Ground Floor Bedroom with Fitted Wardrobes
- Pleasant Rear Garden
- Some Updating Required Viewing Recommended