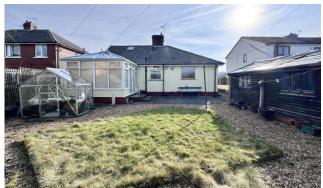

# GASCOIGNE HALMAN

Offered for sale with no onward chain and situated on a generous plot that offers ample off road parking and pleasant garden space, this detached bungalow offers generous living space and will require a modicum of updating to suit the incoming purchasers tastes and needs.

### About this property

There is much to appreciate about this deceptively spacious detached property that boasts the vast majority of its accommodation across the ground floor area. There is a small step up to the front door which opens into a porch and then a generous entrance hall. The front facing living room features dual aspect uPVC double glazed windows including a bay window to the front and a fireplace. Also facing to the front is the main bedroom that boasts a healthy amount of fitted bedroom furniture as well as some built-in storage. The roomy dining kitchen is situated at the rear and is fitted with plenty of fitted wall and base units and a range of integrated appliances including an eye level electric double oven, a separate gas hob, a low level fridge and freezer and a washing machine. A small rear vestibule also provides external access from the driveway at the side.