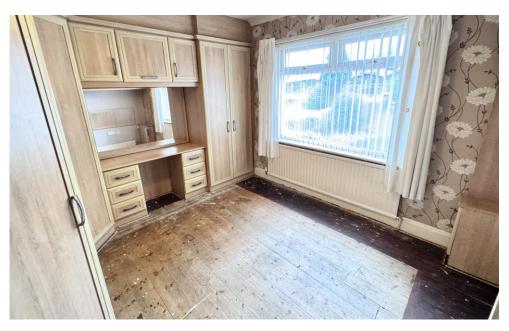

### About this property

There is much to appreciate about this deceptively spacious detached property that boasts the vast majority of its accommodation across the ground floor area. There is a small step up to the front door which opens into a porch and then a generous entrance hall. The front facing living room features dual aspect uPVC double glazed windows including a bay window to the front and a fireplace. Also facing to the front is the main bedroom that boasts a healthy amount of fitted bedroom furniture as well as some built-in storage. The roomy dining kitchen is situated at the rear and is fitted with plenty of fitted wall and base units and a range of integrated appliances including an eye level electric double oven, a separate gas hob, a low level fridge and freezer and a washing machine. A small rear vestibule also provides external access from the driveway at the side.