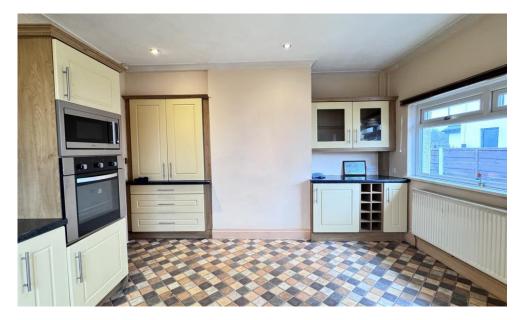

### About this property

There is much to appreciate about this deceptively spacious detached property that boasts the vast majority of its accommodation across the ground floor area. There is a small step up to the front door which opens into a porch and then a generous entrance hall. The front facing living room features dual aspect uPVC double glazed windows including a bay window to the front and a fireplace. Also facing to the front is the main bedroom that boasts a healthy amount of fitted bedroom furniture as well as some built-in storage. The roomy dining kitchen is situated at the rear and is fitted with plenty of fitted wall and base units and a range of integrated appliances including an eye level electric double oven, a separate gas hob, a low level fridge and freezer and a washing machine. A small rear vestibule also provides external access from the driveway at the side.