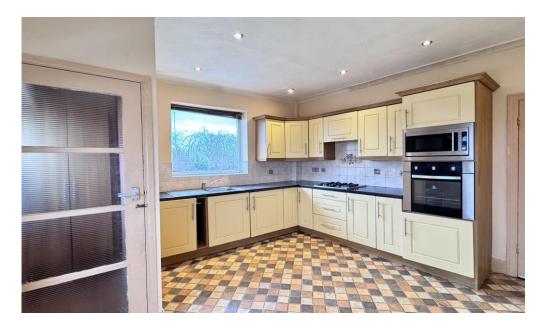

### About this property

There is much to appreciate about this deceptively spacious detached property that boasts the vast majority of its accommodation across the ground floor area. There is a small step up to the front door which opens into a porch and then a generous entrance hall. The front facing living room features dual aspect uPVC double glazed windows including a bay window to the front and a fireplace. Also facing to the front is the main bedroom that boasts a healthy amount of fitted bedroom furniture as well as some built-in storage. The roomy dining kitchen is situated at the rear and is fitted with plenty of fitted wall and base units and a range of integrated appliances including an eye level electric double oven, a separate gas hob, a low level fridge and freezer and a washing machine. A small rear vestibule also provides external access from the driveway at the side.