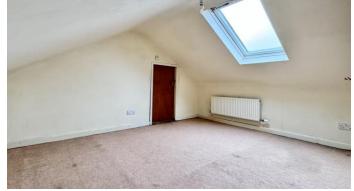

What would originally have been the second bedroom is now a conduit between the main hallway through to the spacious conservatory that opens out into and overlooks the rear garden, and also a staircase that leads up to the first floor bedroom with dual aspect windows and access into the remaining roof space which also houses the modern gas fired combination boiler. Completing the accommodation, and situated on the ground floor, is the spacious bathroom that comprises a corner shower, a pedestal wash hand basin and a close coupled WC.