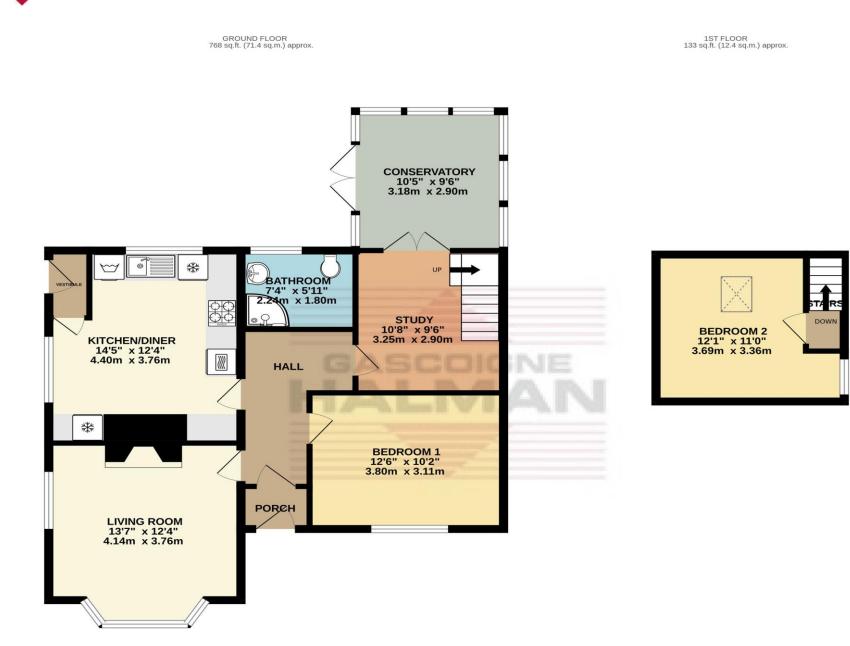

### About this property

There is much to appreciate about this deceptively spacious detached property that boasts the vast majority of its accommodation across the ground floor area. There is a small step up to the front door which opens into a porch and then a generous entrance hall. The front facing living room features dual aspect uPVC double glazed windows including a bay window to the front and a fireplace. Also facing to the front is the main bedroom that boasts a healthy amount of fitted bedroom furniture as well as some built-in storage. The roomy dining kitchen is situated at the rear and is fitted with plenty of fitted wall and base units and a range of integrated appliances including an eye level electric double oven, a separate gas hob, a low level fridge and freezer and a washing machine. A small rear vestibule also provides external access from the driveway at the side.

What would originally have been the second bedroom is now a conduit between the main hallway through to the spacious conservatory that opens out into and overlooks the rear garden, and also a staircase that leads up to the first floor bedroom with dual aspect windows and access into the remaining roof space which also houses the modern gas fired combination boiler. Completing the accommodation, and situated on the ground floor, is the spacious bathroom that comprises a corner shower, a pedestal wash hand basin and a close coupled WC.