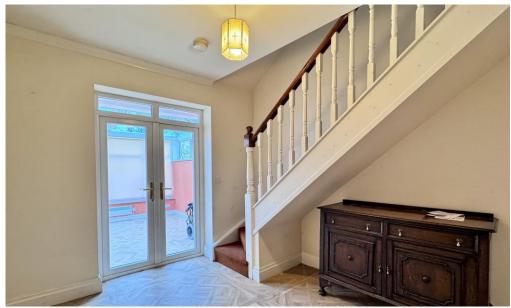

What would originally have been the second bedroom is now a conduit between the main hallway through to the spacious conservatory that opens out into and overlooks the rear garden, and also a staircase that leads up to the first floor bedroom with dual aspect windows and access into the remaining roof space which also houses the modern gas fired combination boiler. Completing the accommodation, and situated on the ground floor, is the spacious bathroom that comprises a corner shower, a pedestal wash hand basin and a close coupled WC.