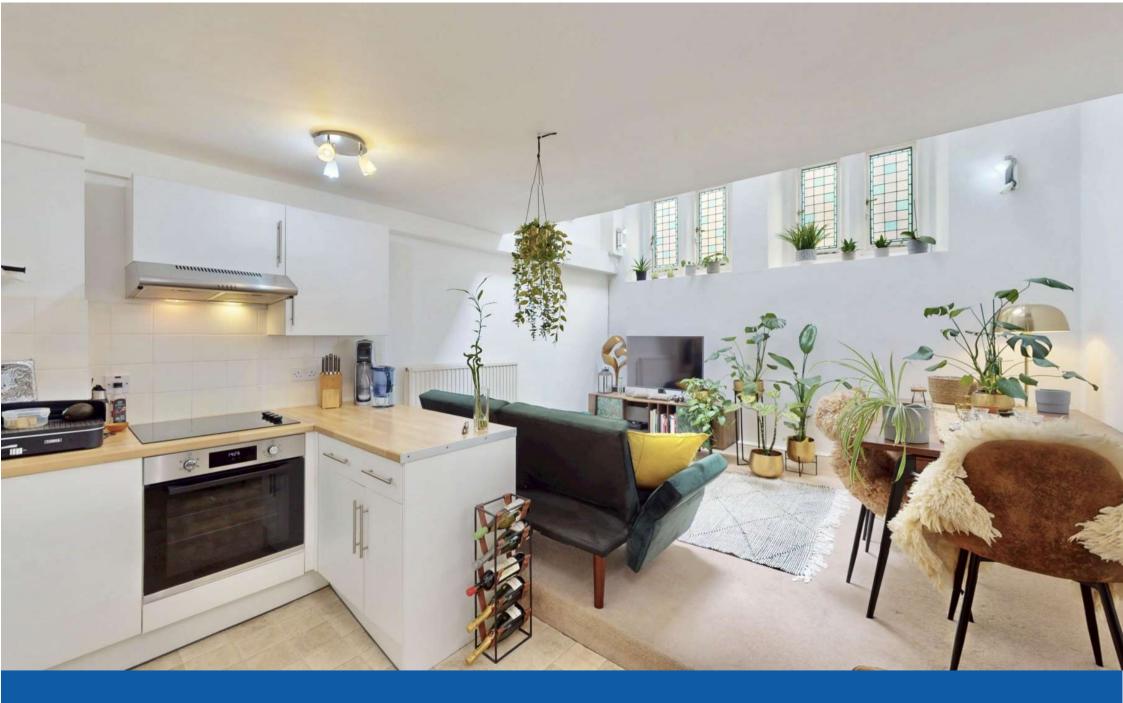

Cromwell Avenue, Highgate, N6 Price £2,500 pcm - To Let

Residential Sales, Lettings & Management Agents

A unique two bedroom quadruplex apartment occupying four levels of this imposing church conversion only moments away from the heart of Highgate Village. Boasting ecclesiastical features throughout including stained glass windows and vaulted ceilings, the accommodation consists of a large kitchen open planned to the dining room, reception room with ornate balustrade and handrail overlooking the dining area, master bedroom with an en-suite bathroom, a second bathroom and a second double bedroom. There is also a small patio area that is accessed from the master bedroom. The property has gas central heating, fibre broadband is available and there is street CPZ parking with restrictions from 10am - 12pm, Monday to Friday. The property is located within close walking distance of both Highgate and Archway Underground Stations and moments away from the open spaces of Waterlow Park.