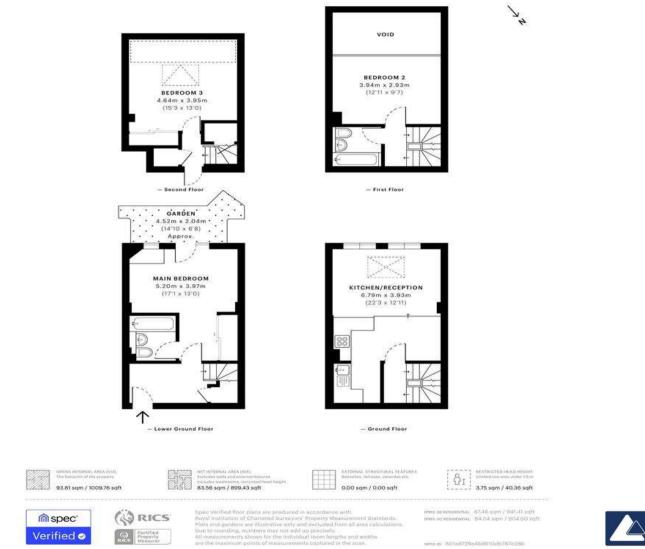

Please note £2,500 per calendar month is equivalent to £576.92 per week

Council Tax: Haringey Band E

Tenancy Term - 12 months

Approx. Floor Area: 1009 sqft (93.74 sqm)

**Cloisters Court, N6** CAPTURE DATE 04/02/2021 LASER SCAN POINTS 3,418,667 GROSS INTERNAL AREA 93.81 sam / 1009.76 saft