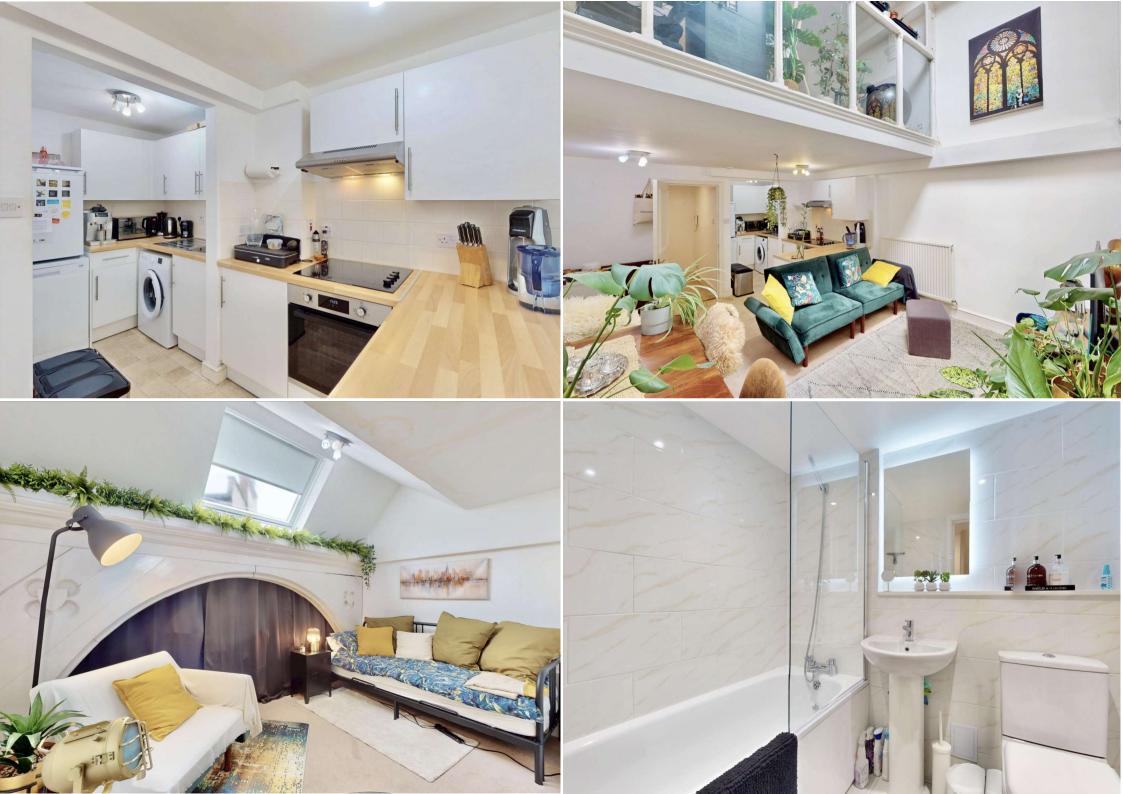

Cromwell Avenue, Highgate, N6 Price £2,500 pcm - To Let

Residential Sales, Lettings & Management Agents

A unique two bedroom quadruplex apartment occupying four levels of this imposing church conversion only moments away from the heart of Highgate Village. Boasting ecclesiastical features throughout including stained glass windows and vaulted ceilings, the accommodation consists of a large kitchen open planned to the dining room, reception room with ornate balustrade and handrail overlooking the dining area, master bedroom with an en-suite bathroom, a second bathroom and a second double bedroom. There is also a small patio area that is accessed from the master bedroom. The property has gas central heating, fibre broadband is available and there is street CPZ parking with restrictions from 10am - 12pm, Monday to Friday. The property is located within close walking distance of both Highgate and Archway Underground Stations and moments away from the open spaces of Waterlow Park.