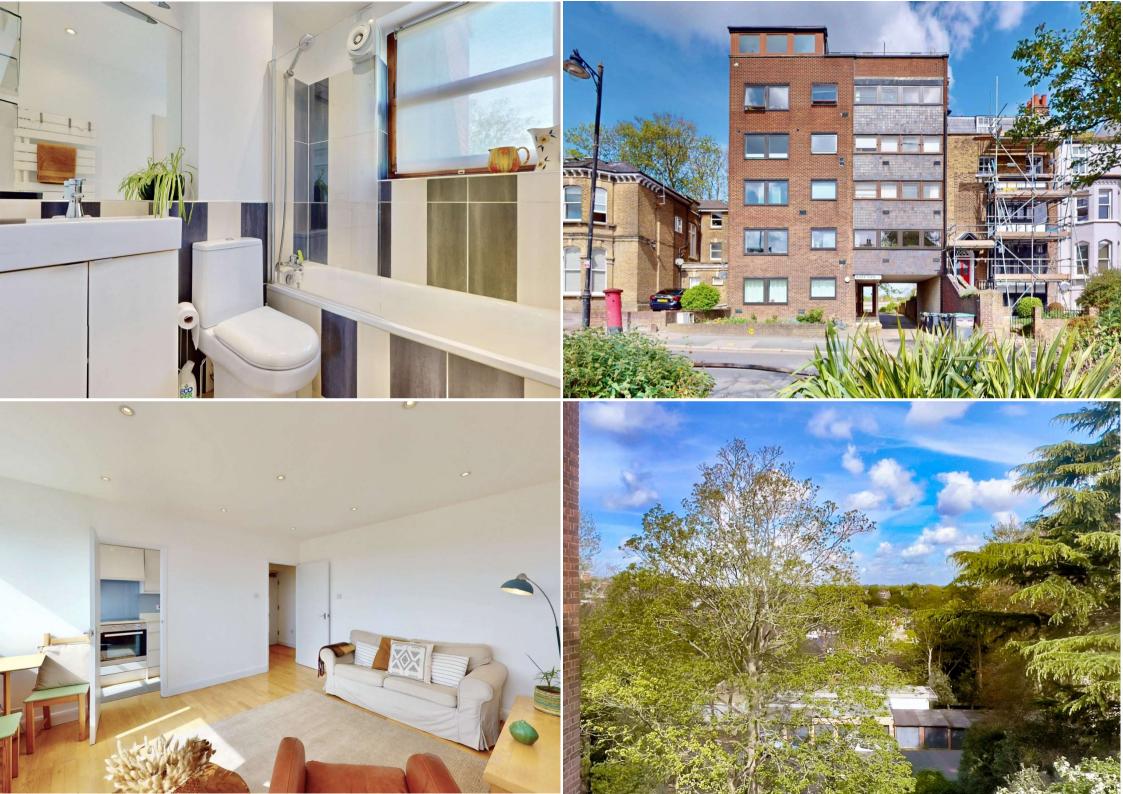

Hornsey Lane, Highgate, N6 Price £400 pw - To Let A one bedroom apartment situated on the fourth floor of private mid century block within walking distance of both Highgate and Archway Underground Stations. Boasting far reaching views across central London and wooden floors throughout, the accommodation comprises of a spacious reception room, a fully fitted kitchen, large double bedroom and bathroom. The property has electric heating, fibre broadband is available and there is street CPZ parking with restrictions between 10am to 12pm, Monday to Friday. The property is ideally located within walking distance to the restaurants, cafes and bars of Highgate Village along with the picturesque surroundings of Waterlow Park.