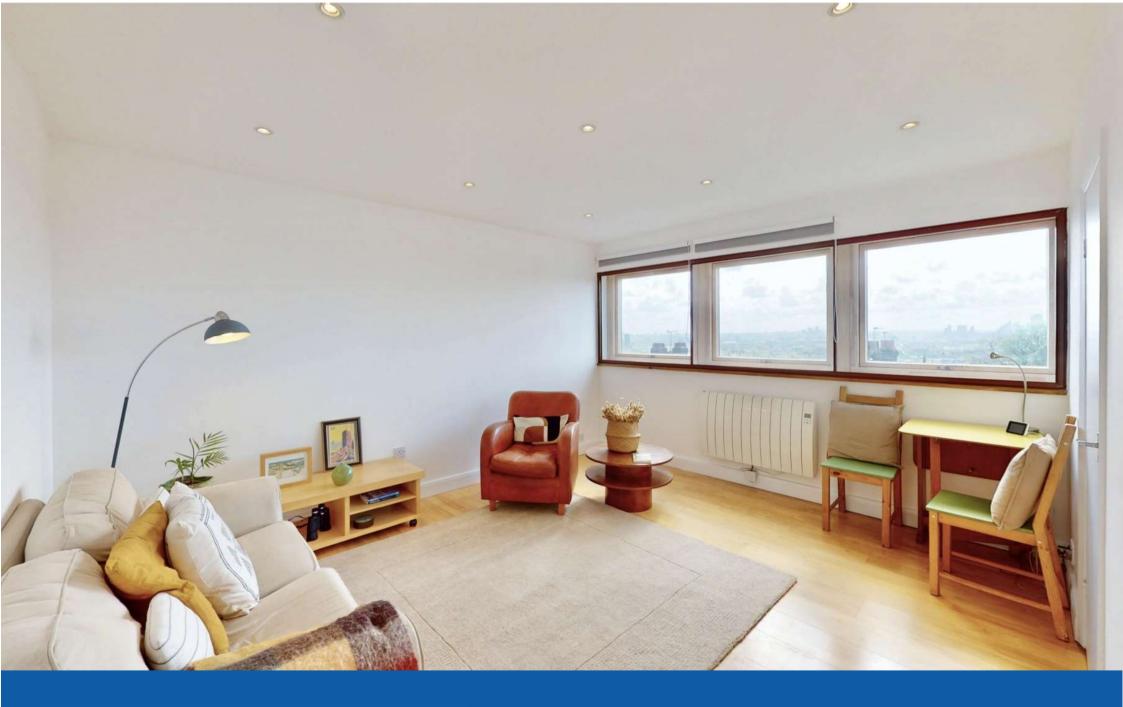

Hornsey Lane, Highgate, N6 Price £400 pw - To Let A one bedroom apartment situated on the fourth floor of private mid century block within walking distance of both Highgate and Archway Underground Stations. Boasting far reaching views across central London and wooden floors throughout, the accommodation comprises of a spacious reception room, a fully fitted kitchen, large double bedroom and bathroom. The property has electric heating, fibre broadband is available and there is street CPZ parking with restrictions between 10am to 12pm, Monday to Friday. The property is ideally located within walking distance to the restaurants, cafes and bars of Highgate Village along with the picturesque surroundings of Waterlow Park.