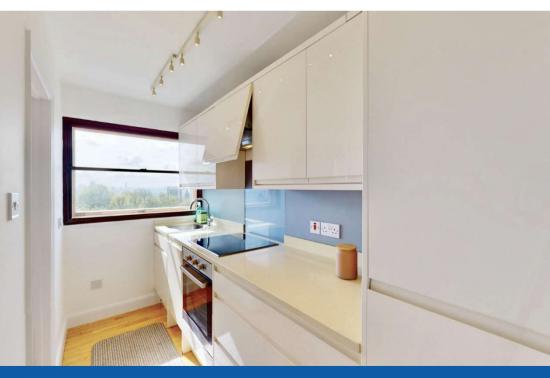

Hornsey Lane, Highgate, N6 Price £400 pw - To Let A one bedroom apartment situated on the fourth floor of private mid century block within walking distance of both Highgate and Archway Underground Stations. Boasting far reaching views across central London and wooden floors throughout, the accommodation comprises of a spacious reception room, a fully fitted kitchen, large double bedroom and bathroom. The property has electric heating, fibre broadband is available and there is street CPZ parking with restrictions between 10am to 12pm, Monday to Friday. The property is ideally located within walking distance to the restaurants, cafes and bars of Highgate Village along with the picturesque surroundings of Waterlow Park.