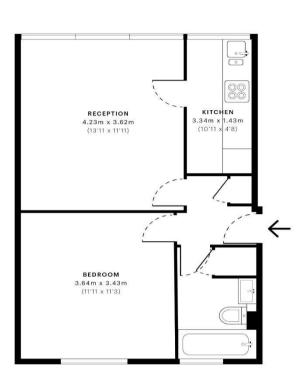

Hornsey Lane, Highgate, N6 Price £400 pw - To Let A one bedroom apartment situated on the fourth floor of private mid century block within walking distance of both Highgate and Archway Underground Stations. Boasting far reaching views across central London and wooden floors throughout, the accommodation comprises of a spacious reception room, a fully fitted kitchen, large double bedroom and bathroom. The property has electric heating, fibre broadband is available and there is street CPZ parking with restrictions between 10am to 12pm, Monday to Friday. The property is ideally located within walking distance to the restaurants, cafes and bars of Highgate Village along with the picturesque surroundings of Waterlow Park.

The property is Furnished.

Please note that £400 per week is the equivalent to  $\pounds$ 1,733.33 per calendar month

Council Tax: Haringey Band C

Tenancy Term: 12 months

Wren View, N6 CAPTURE DATE 19/08/2022 LASER SCAN POINTS 37,574,429 gross internal area 41.05 sgm / 441.86 sqft