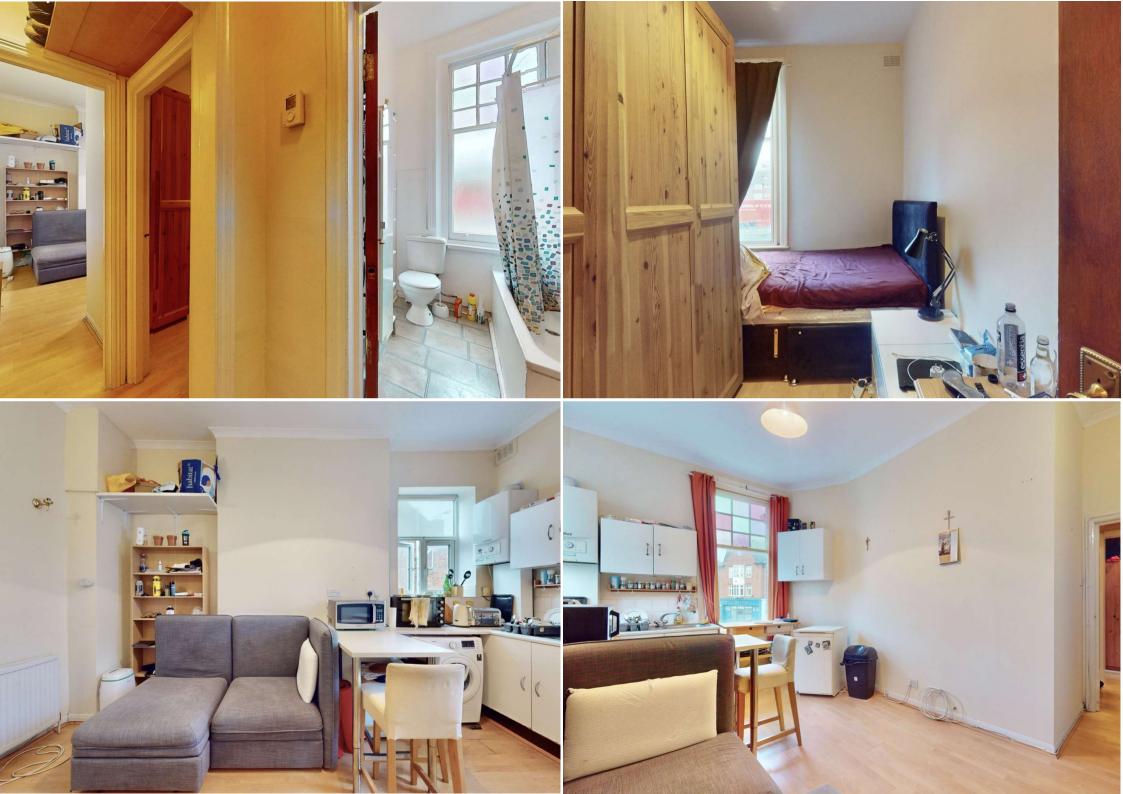

Great North Road, Highgate, N6 Price £265,000 - Share of Freehold A first floor one bedroom apartment on the first floor of a detached Edwardian conversion situated equidistant to Highgate and East Finchley Underground Station. The accommodation comprises a reception room open plan to the kitchen, double bedroom and bathroom. The property is conveniently located within walking distance to the amenities available in both East Finchley and Highgate along with the picturesque surroundings of Highgate Wood, Cherry Tree Wood and Hampstead Heath.