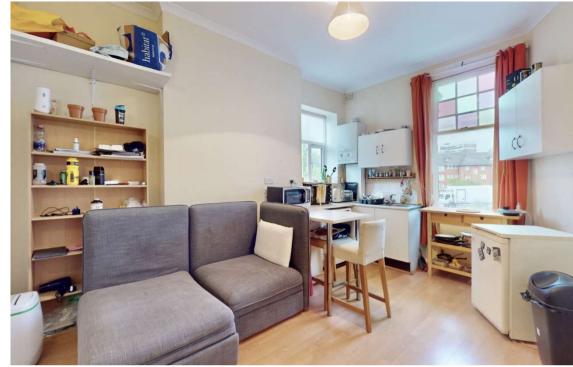

Great North Road, Highgate, N6 Price £265,000 - Share of Freehold A first floor one bedroom apartment on the first floor of a detached Edwardian conversion situated equidistant to Highgate and East Finchley Underground Station. The accommodation comprises a reception room open plan to the kitchen, double bedroom and bathroom. The property is conveniently located within walking distance to the amenities available in both East Finchley and Highgate along with the picturesque surroundings of Highgate Wood, Cherry Tree Wood and Hampstead Heath.