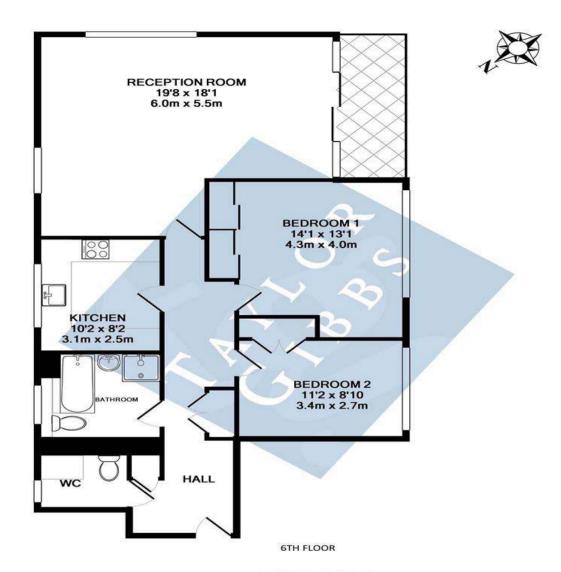

## TAYLOR GIBBS

Sheldon Avenue, Highgate, N6 Price £2,850 pcm - To Let A two double bedroom apartment located on the sixth floor, via lift, of this sought after portered development. Boasting exceptional views from every angle and set behind electric gates, the accommodation comprises of a L-shaped reception room leading on to a south facing balcony, fully fitted kitchen, two double bedrooms, bathroom and a guest WC. Further benefits to the flat include an underground parking space for one car, wooden floors throughout, a separate storage unit in the basement and use of the well maintained communal gardens. The property has gas central heating, broadband is available and there is additional street CPZ parking available. Sheldon Avenue is located within close walking distance of Highgate Underground Station, Highgate Village and the open spaces of Hampstead Heath.

## TAYLOR GIBBS

HIGH SHELDON N6
TOTAL APPROX. FLOOR AREA 945 SQ.FT. (87.8 SQ.M.)
Measurements are approximate. Not to scale. Illustrative purposes only