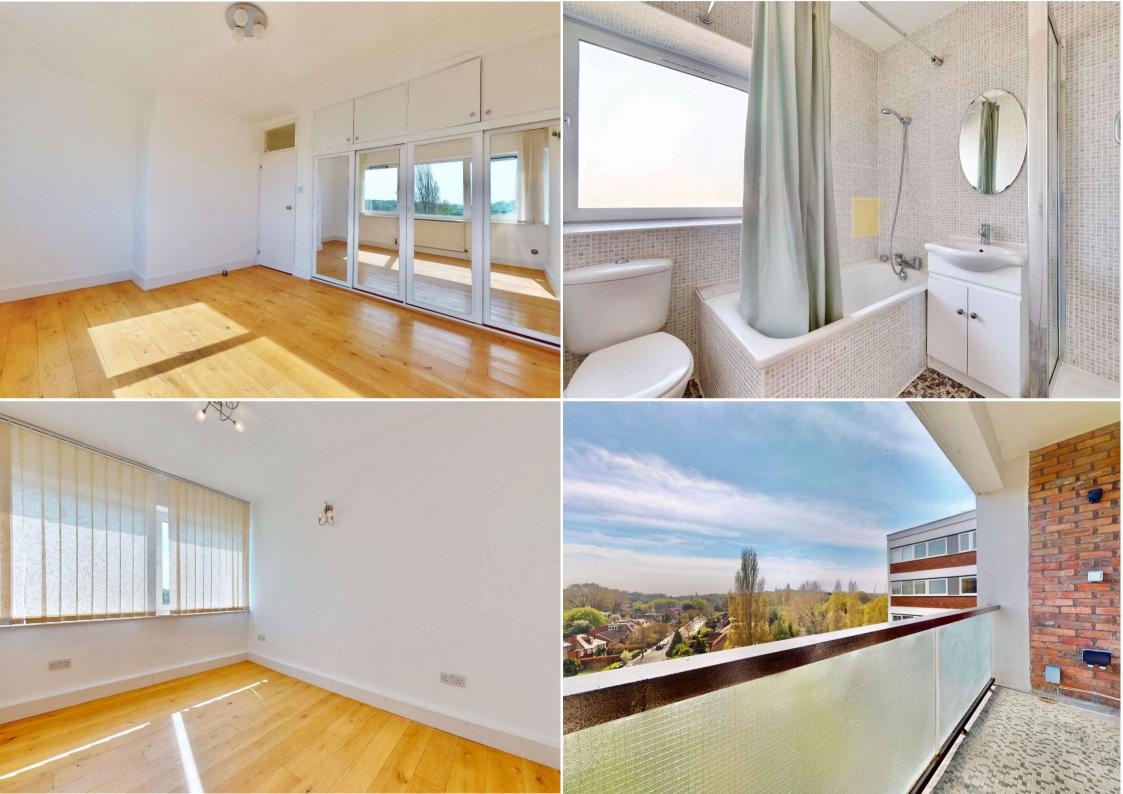

## TAYLOR GIBBS

Sheldon Avenue, Highgate, N6 Price £2,850 pcm - To Let A two double bedroom apartment located on the sixth floor, via lift, of this sought after portered development. Boasting exceptional views from every angle and set behind electric gates, the accommodation comprises of a L-shaped reception room leading on to a south facing balcony, fully fitted kitchen, two double bedrooms, bathroom and a guest WC. Further benefits to the flat include an underground parking space for one car, wooden floors throughout, a separate storage unit in the basement and use of the well maintained communal gardens. The property has gas central heating, broadband is available and there is additional street CPZ parking available. Sheldon Avenue is located within close walking distance of Highgate Underground Station, Highgate Village and the open spaces of Hampstead Heath.