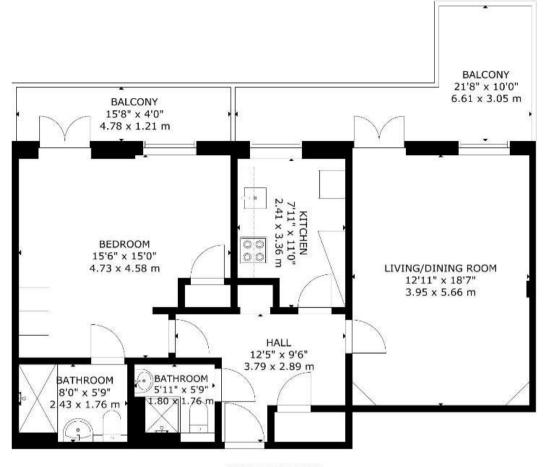

Council Tax: London Borough of Islington - Band F Approx. Floor Area: 778 sqft (72.28 sqm) Remaining Lease Term: -964 years Annual Service Charge: £7,307.04 Annual Ground Rent: £95

GROSS INTERNAL AREA TOTAL: 72 m²/778 sq.ft GROUND FLOOR: 72 m²/778 sq.ft EXCLUDED AREAS: BALCONY: 18 m²/191 sq.ft SIZE AND DIMENSIONS ARE APPROXIMATE, ACTUAL MAY VARY