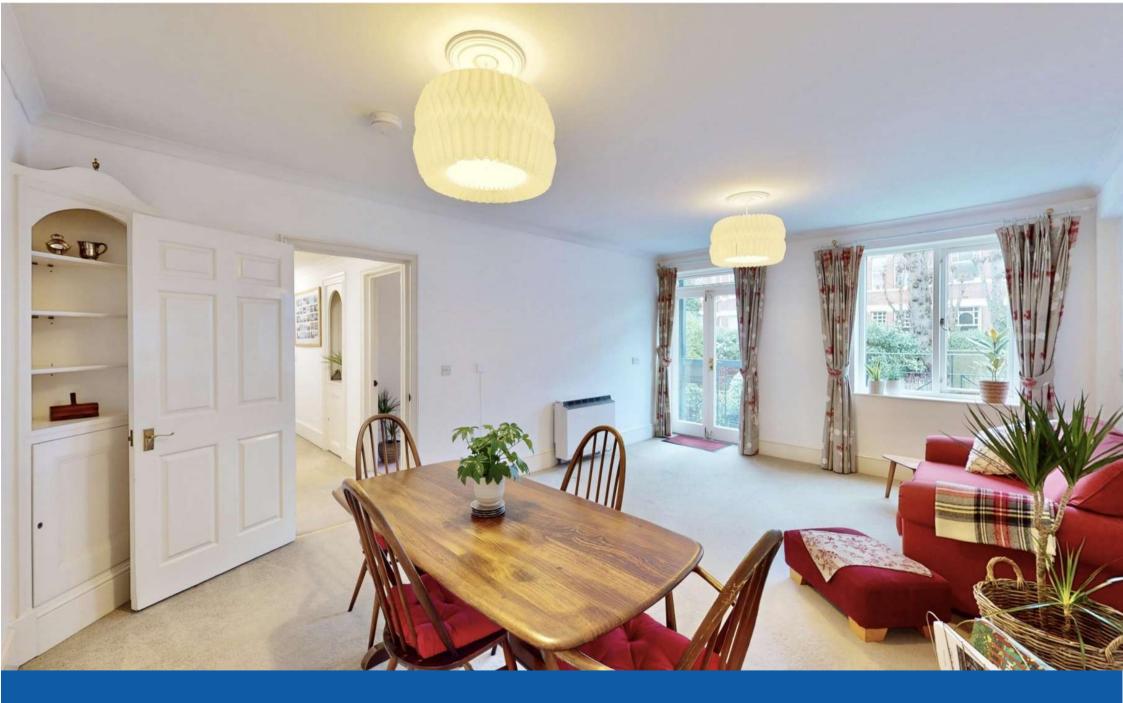

Hornsey Lane, London, N6 Price £385,000 - Leasehold A spacious one bedroom apartment with a large balcony on the raised ground floor of this sought after retirement block, originally a Georgian house that was converted into flats in 1991. The accommodation comprises entrance hallway, reception room, separate kitchen, large double bedroom and two shower rooms of which one is en-suite to the bedroom. Externally, both the living room and bedroom have French doors opening on to the balcony and the property also has use of a communal garden that includes a large fish pond, with fountain. There is also off street parking, on a first come first served basis. Further benefits include a daily House Manager, 24 hour emergency assistance, a lift and the option of cleaning services for apartments. There is a residents' communal lounge area and conservatory and storage facilities. The property is located within close walking distance to Highgate Village and only moments away from Waterlow Park. Residents are required to be aged 60 and over.