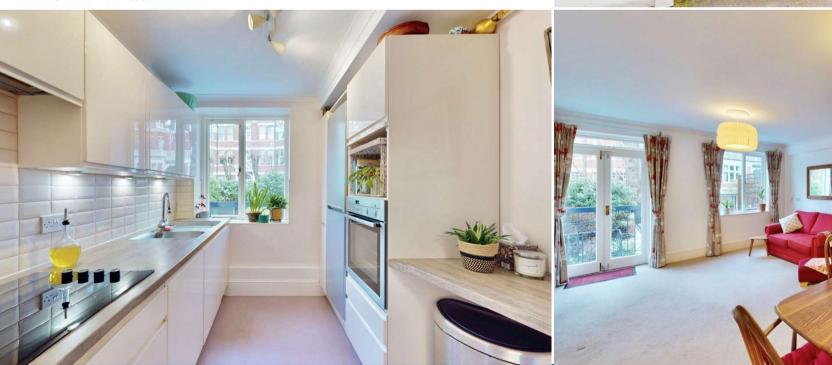

Hornsey Lane, London, N6 Price £385,000 - Leasehold A spacious one bedroom apartment with a large balcony on the raised ground floor of this sought after retirement block, originally a Georgian house that was converted into flats in 1991. The accommodation comprises entrance hallway, reception room, separate kitchen, large double bedroom and two shower rooms of which one is en-suite to the bedroom. Externally, both the living room and bedroom have French doors opening on to the balcony and the property also has use of a communal garden that includes a large fish pond, with fountain. There is also off street parking, on a first come first served basis. Further benefits include a daily House Manager, 24 hour emergency assistance, a lift and the option of cleaning services for apartments. There is a residents' communal lounge area and conservatory and storage facilities. The property is located within close walking distance to Highgate Village and only moments away from Waterlow Park. Residents are required to be aged 60 and over.