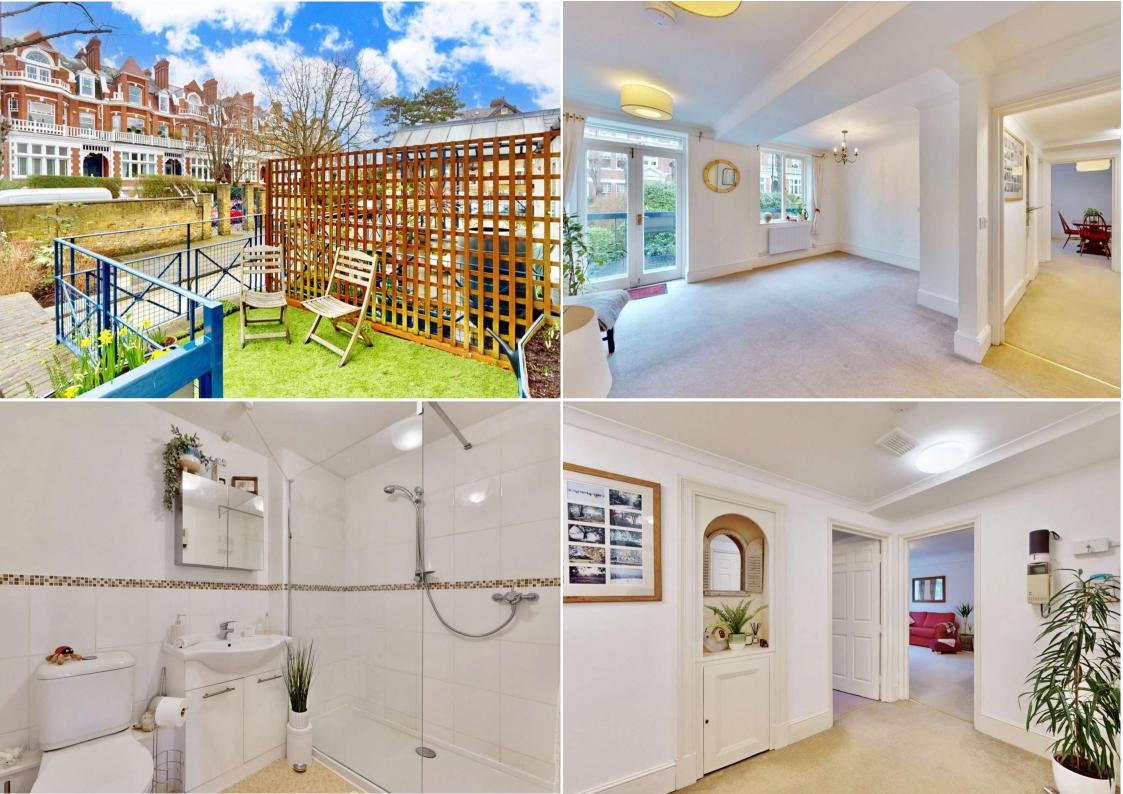

Hornsey Lane, London, N6 Price £385,000 - Leasehold A spacious one bedroom apartment with a large balcony on the raised ground floor of this sought after retirement block, originally a Georgian house that was converted into flats in 1991. The accommodation comprises entrance hallway, reception room, separate kitchen, large double bedroom and two shower rooms of which one is en-suite to the bedroom. Externally, both the living room and bedroom have French doors opening on to the balcony and the property also has use of a communal garden that includes a large fish pond, with fountain. There is also off street parking, on a first come first served basis. Further benefits include a daily House Manager, 24 hour emergency assistance, a lift and the option of cleaning services for apartments. There is a residents' communal lounge area and conservatory and storage facilities. The property is located within close walking distance to Highgate Village and only moments away from Waterlow Park. Residents are required to be aged 60 and over.