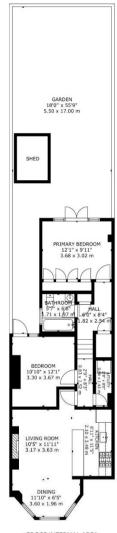

## TAYLOR GIBBS

Milton Park, Highgate, N6 Price £650,000 - Leasehold A recently refurbished two bedroom garden flat occupying the ground floor of an Edwardian period conversion in the popular Milton's area of Highgate within close walking distance to Highgate Underground Station. Benefiting from wooden floors and double glazed windows throughout, the accommodation comprises a spacious reception room open plan to a fully fitted kitchen, two double bedrooms, both with direct access to the garden, a utility room and a bathroom, which benefits from having a window. Externally the property has a beautifully maintained rear garden which backs onto Parkland Walk. The property also boasts air conditioning to the primary bedroom and reception room, a Quooker hot tap, wine fridge and Quartz work surfaces in the kitchen, and fitted wardrobes in the primary bedroom. The property is conveniently located within close walking distance to the multiple amenities of both Highgate Village and Crouch End Broadway