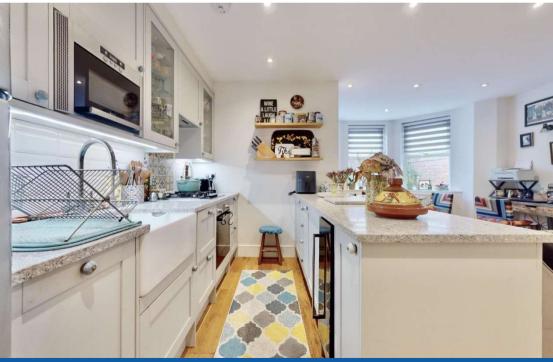

## TAYLOR GIBBS

Milton Park, Highgate, N6 Price £650,000 - Leasehold A recently refurbished two bedroom garden flat occupying the ground floor of an Edwardian period conversion in the popular Milton's area of Highgate within close walking distance to Highgate Underground Station. Benefiting from wooden floors and double glazed windows throughout, the accommodation comprises a spacious reception room open plan to a fully fitted kitchen, two double bedrooms, both with direct access to the garden, a utility room and a bathroom, which benefits from having a window. Externally the property has a beautifully maintained rear garden which backs onto Parkland Walk. The property also boasts air conditioning to the primary bedroom and reception room, a Quooker hot tap, wine fridge and Quartz work surfaces in the kitchen, and fitted wardrobes in the primary bedroom. The property is conveniently located within close walking distance to the multiple amenities of both Highgate Village and Crouch End Broadway