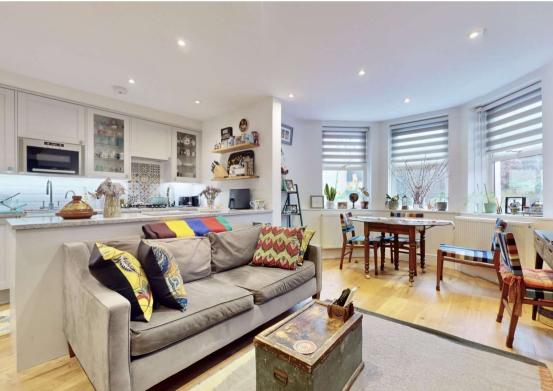

## TAYLOR GIBBS

Milton Park, Highgate, N6 Price £650,000 - Leasehold A recently refurbished two bedroom garden flat occupying the ground floor of an Edwardian period conversion in the popular Milton's area of Highgate within close walking distance to Highgate Underground Station. Benefiting from wooden floors and double glazed windows throughout, the accommodation comprises a spacious reception room open plan to a fully fitted kitchen, two double bedrooms, both with direct access to the garden, a utility room and a bathroom, which benefits from having a window. Externally the property has a beautifully maintained rear garden which backs onto Parkland Walk. The property also boasts air conditioning to the primary bedroom and reception room, a Quooker hot tap, wine fridge and Quartz work surfaces in the kitchen, and fitted wardrobes in the primary bedroom. The property is conveniently located within close walking distance to the multiple amenities of both Highgate Village and Crouch End Broadway