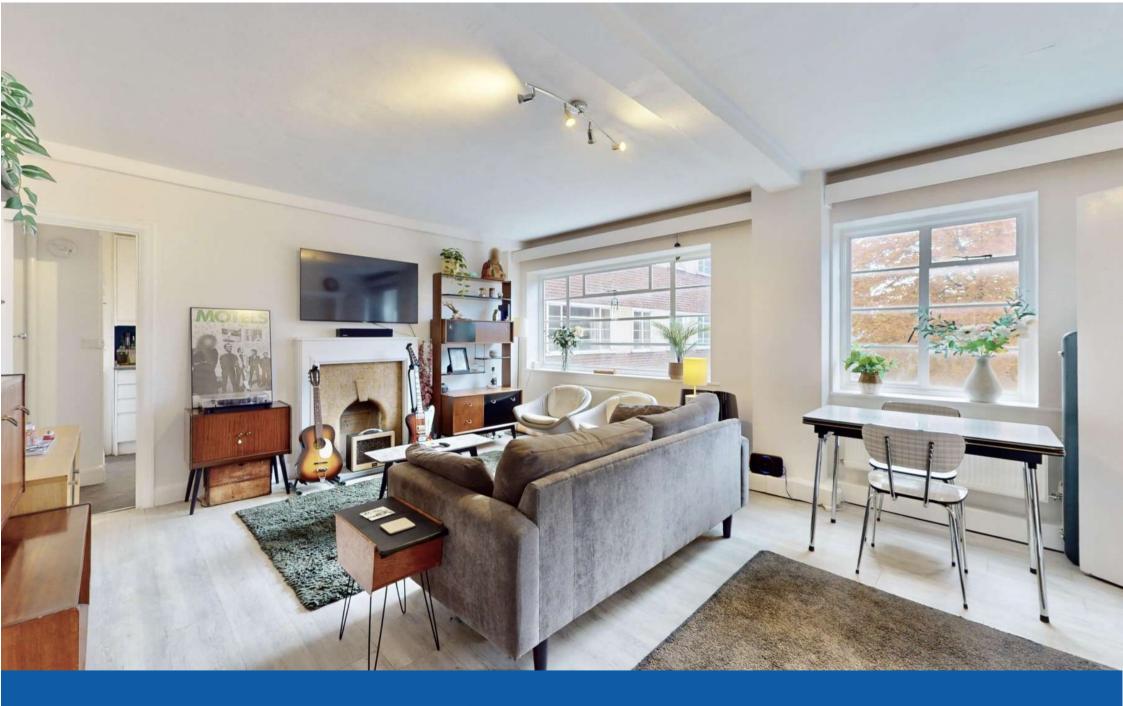

## TAYLOR GIBBS

Hornsey Lane, Highgate, N6 Price £595,000 - Leasehold

A three bedroom apartment with a south west facing balcony situated on the fourth floor, with lift access, of a 1930's 'Art Deco' purpose built building within close walking distance of Highgate Village. Flooded in natural light, the accommodation comprises a spacious reception room, separate kitchen, three bedrooms, the primary bedroom benefiting from French doors on to the balcony and a bathroom. Further benefits include original fireplaces in the reception room and primary bedroom and folding doors separating the reception room to the third bedroom allowing it to be used as a second reception room or home office. The property also benefits from an on-site porter, secure off street parking and use of a well maintained communal garden. The apartment is conveniently located within walking distance to both Highgate and Archway Underground Stations.