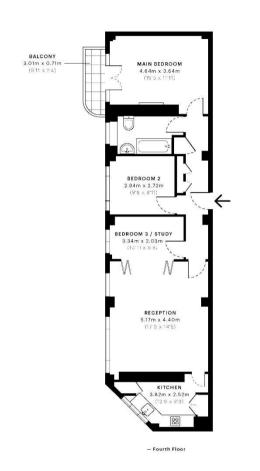

## TAYLOR GIBBS

Hornsey Lane, Highgate, N6 Price £595,000 - Leasehold

A three bedroom apartment with a south west facing balcony situated on the fourth floor, with lift access, of a 1930's 'Art Deco' purpose built building within close walking distance of Highgate Village. Flooded in natural light, the accommodation comprises a spacious reception room, separate kitchen, three bedrooms, the primary bedroom benefiting from French doors on to the balcony and a bathroom. Further benefits include original fireplaces in the reception room and primary bedroom and folding doors separating the reception room to the third bedroom allowing it to be used as a second reception room or home office. The property also benefits from an on-site porter, secure off street parking and use of a well maintained communal garden. The apartment is conveniently located within walking distance to both Highgate and Archway Underground Stations.

Council Tax: London Borough of Haringey - Band D

Approx. Floor Area: 850 sqft (78.97 sqm)
Remaining Lease Term: 167 years
Annual Service Charge: £5,384.48
Annual Ground Rent: Peppercorn

## TAYLOR GIBBS

Ref (Krestov, 2964 (1935)
Estinger welfa and enternal besians
Includes welfa and enternal besians
Includes welfarend, oreincand head begitt
72.67 agre / 751.58 agft

Space Herified from plane are produced in accordance with level includes of Channels Surveyor's Property Hospital Health and Police are quelow are effectable on the an exhaulted from all are accordance. Our for our alling, numbers may not eath up provinely. All encounterments shown for the individual more incepts and earths are the marketime options of messivements applied in the span. 1946-98 RESIDENTIAL - 92.74 sun (-990-0) cult 1946-90 RESIDENTIAL - 76.91 sun (-022.95 sun