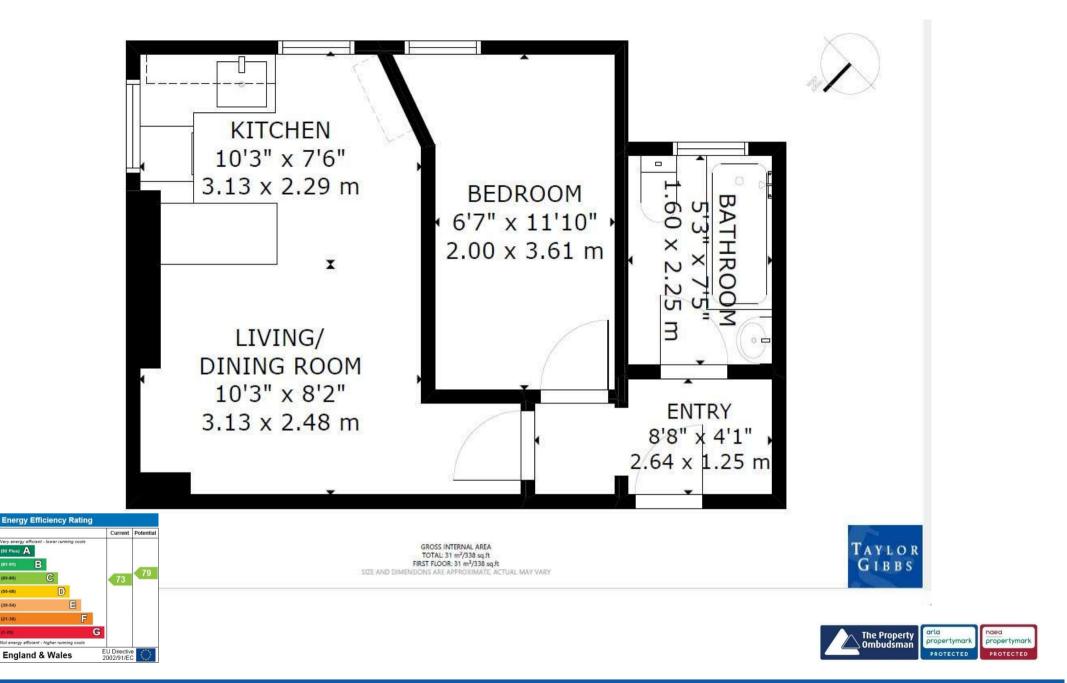

Council Tax: London Borough of Haringey - Band C Approx. Floor Area: 338 sqft (31.4 sqm) Remaining Lease Term: 963 years Annual Service Charge: £1,200 Annual Ground Rent: £0