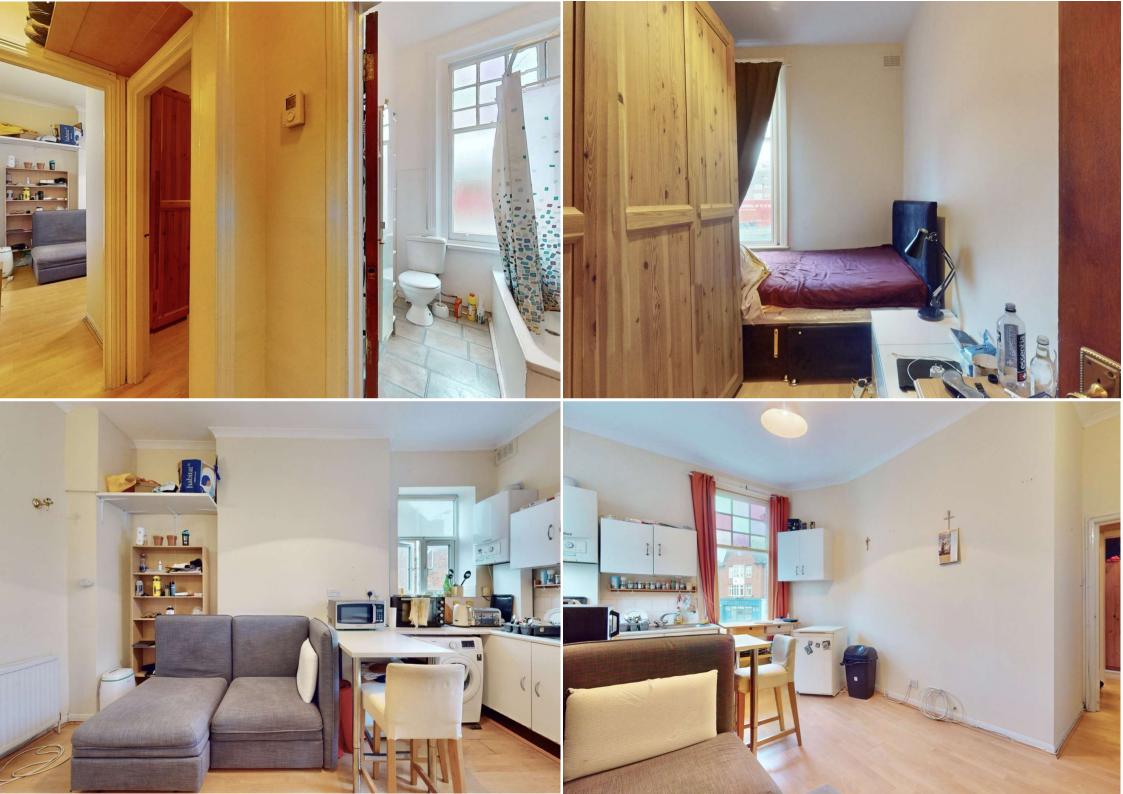

Great North Road, Highgate, N6 Price £275,000 - Share of Freehold A first floor one bedroom apartment on the first floor of a detached Edwardian conversion situated equidistant to Highgate and East Finchley Underground Station. The accommodation comprises a reception room open plan to the kitchen, double bedroom and bathroom. The property is conveniently located within walking distance to the amenities available in both East Finchley and Highgate along with the picturesque surroundings of Highgate Wood, Cherry Tree Wood and Hampstead Heath.