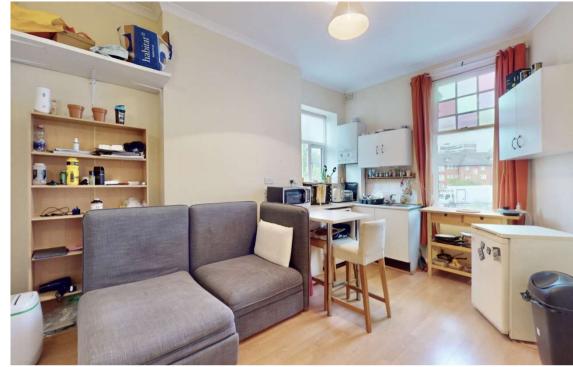

Great North Road, Highgate, N6 Price £275,000 - Share of Freehold A first floor one bedroom apartment on the first floor of a detached Edwardian conversion situated equidistant to Highgate and East Finchley Underground Station. The accommodation comprises a reception room open plan to the kitchen, double bedroom and bathroom. The property is conveniently located within walking distance to the amenities available in both East Finchley and Highgate along with the picturesque surroundings of Highgate Wood, Cherry Tree Wood and Hampstead Heath.