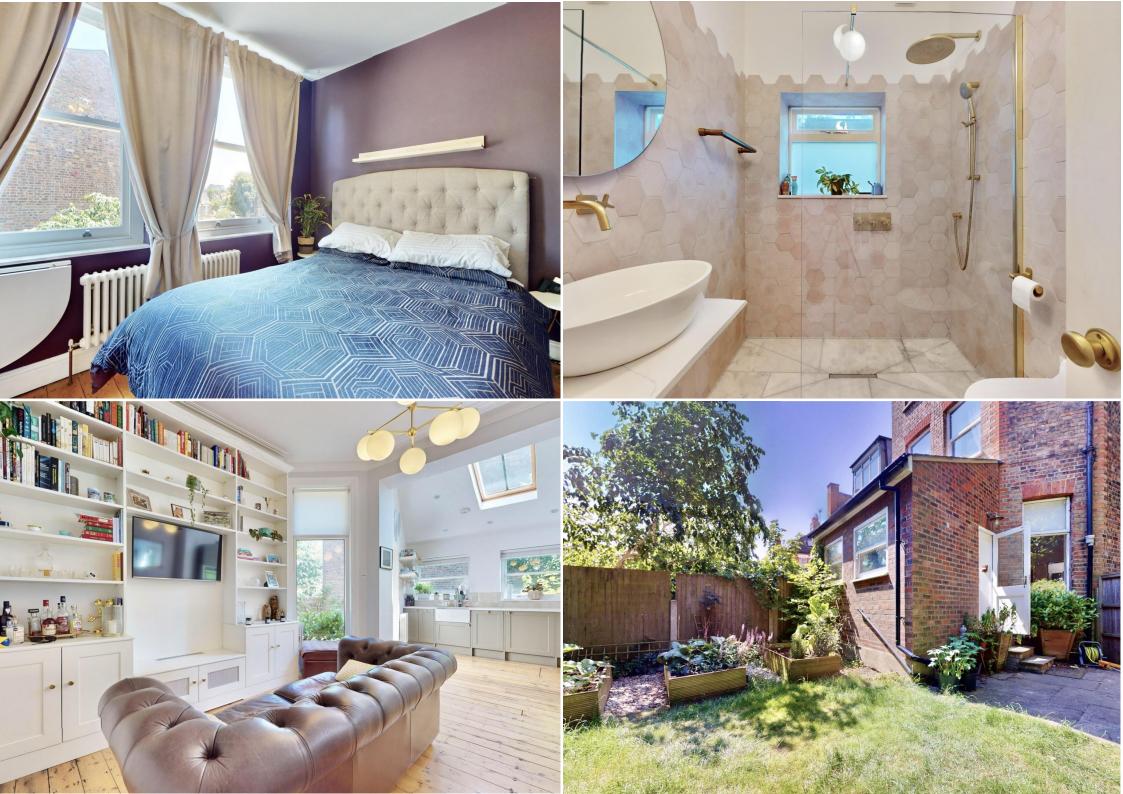

Langdon Park Road, Highgate, N6 Price £600 pw - To Let

Residential Sales, Lettings & Management Agents

A two bedroom apartment arranged over two floors with a private garden located within close walking distance to Highgate Underground Station. Benefiting from wooden floors throughout, the accommodation comprises a spacious reception room open plan to the kitchen, two double bedrooms, shower room and a guest WC. There is also a basement providing an abundance of storage space. Externally the property has a large garden. There is gas central heating, fibre broadband is available and CPX street parking. The property is conveniently located within walking distance to both Highgate Village and Crouch End Broadway and only moments away from Parkland Walk.