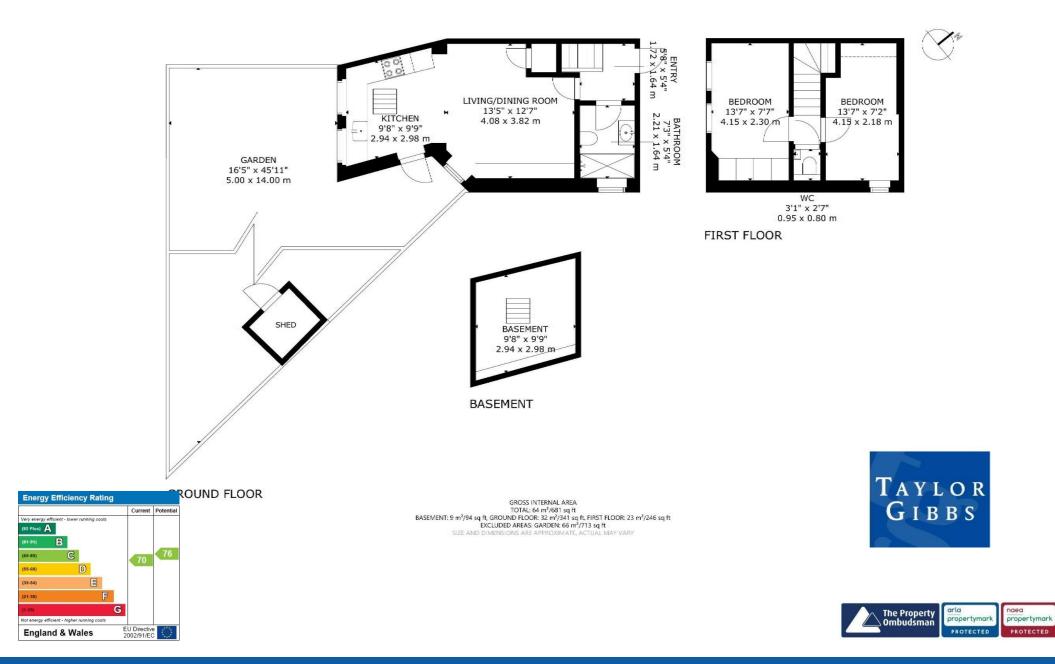

Please note that £600 per week is the equivalent of £2,600 per calendar month

Council Tax: Haringey Band C

Tenancy Term: 12 months

Approx. Floor Area: 681 sqft (63.27 sqm)