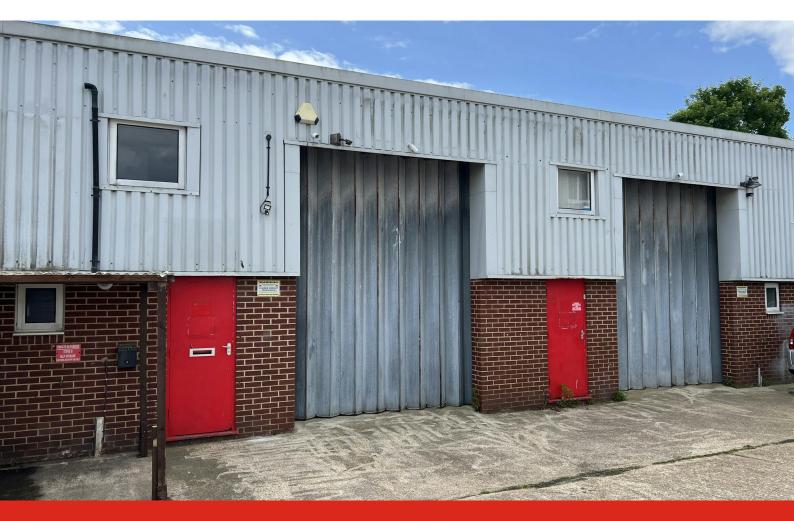

# Industrial Units Established Business Park just off the Old Shoreham Road, Hove

Units 2 & 3 Sussex House Business Park 272 Old Shoreham Road, Hove, BN3 7DX

**Industrial / Warehouse** 

## Units 2 & 3 Sussex House Business Park, 272 Old Shoreham Road, Hove, BN3 7DX

#### Description

A rare opportunity to purchase this freehold warehouse investment with vacant possession. Alternatively, the units are available To Let on new lease terms.

The premises comprises two adjoining and interconnected units, extended internally by way of mezzanine floors. The unit benefits from 3 phase electricity, air conditioning units, parking and loading facilities.