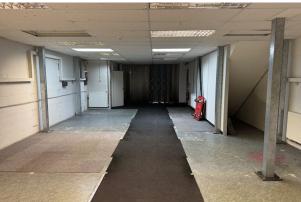

#### Description

A rare opportunity to purchase this freehold warehouse investment with vacant possession. Alternatively, the units are available To Let on new lease terms.

The premises comprises two adjoining and interconnected units, extended internally by way of mezzanine floors. The unit benefits from 3 phase electricity, air conditioning units, parking and loading facilities.

#### Accommodation

The accommodation comprises the following areas:

| Name                  | sq ft | sq m   | EPC    |
|-----------------------|-------|--------|--------|
| Unit - 2 Ground Floor | 979   | 90.95  | C (59) |
| Unit - 2 Mezzanine    | 1,009 | 93.74  | -      |
| Unit - 3 Ground       | 1,113 | 103.40 | C (53) |
| Unit - 3 Mezzanine    | 1,105 | 102.66 | -      |
| Total                 | 4,206 | 390.75 |        |