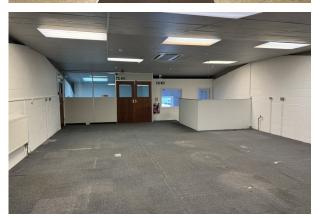

#### Description

A rare opportunity to purchase this freehold warehouse investment with vacant possession. Alternatively, the units are available To Let on new lease terms.

The premises comprises two adjoining and interconnected units, extended internally by way of mezzanine floors. The unit benefits from 3 phase electricity, air conditioning units, parking and loading facilities.

#### Accommodation

The accommodation comprises the following areas:

| Name                  | sq ft | sq m   | EPC    |
|-----------------------|-------|--------|--------|
| Unit - 2 Ground Floor | 979   | 90.95  | C (59) |
| Unit - 2 Mezzanine    | 1,009 | 93.74  | -      |
| Unit - 3 Ground       | 1,113 | 103.40 | C (53) |
| Unit - 3 Mezzanine    | 1,105 | 102.66 | -      |
| Total                 | 4,206 | 390.75 |        |