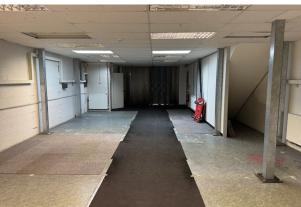

#### Description

A rare opportunity to occupy these warehouse units. Alternatively, the units are available For Sale with vacant possession.

The premises comprises two adjoining and interconnected units, extended internally by way of mezzanine floors. The unit benefits from 3 phase electricity, air conditioning units, parking and loading facilities.

#### Accommodation

The accommodation comprises the following areas:

| Total                 | 4,206 | 390.75 |        |
|-----------------------|-------|--------|--------|
| Unit - 3 Mezzanine    | 1,105 | 102.66 | -      |
| Unit - 3 Ground       | 1,113 | 103.40 | C (53) |
| Unit - 2 Mezzanine    | 1,009 | 93.74  | -      |
| Unit - 2 Ground Floor | 979   | 90.95  | C (59) |
| Name                  | sq ft | sq m   | EPC    |
|                       |       |        |        |