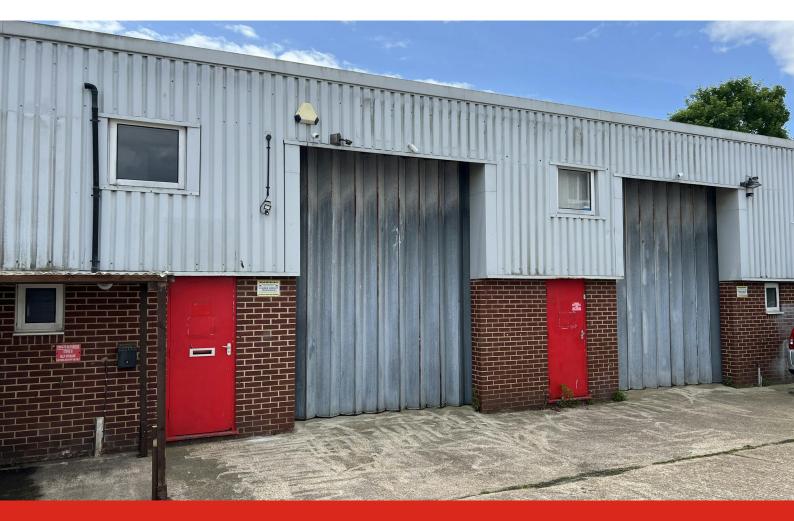

# Industrial Units Established Business Park just off the Old Shoreham Road, Hove

Units 2 & 3 Sussex House Business Park 272 Old Shoreham Road, Hove, BN3 7DX

Industrial / Warehouse

## Units 2 & 3 Sussex House Business Park, 272 Old Shoreham Road, Hove, BN3 7DX

#### Description

A rare opportunity to occupy these warehouse units. Alternatively, the units are available For Sale with vacant possession.

The premises comprises two adjoining and interconnected units, extended internally by way of mezzanine floors. The unit benefits from 3 phase electricity, air conditioning units, parking and loading facilities.