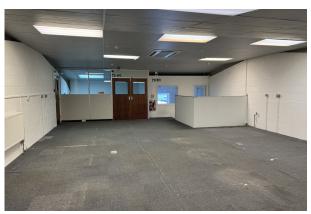

#### Description

A rare opportunity to occupy these warehouse units. Alternatively, the units are available For Sale with vacant possession.

The premises comprises two adjoining and interconnected units, extended internally by way of mezzanine floors. The unit benefits from 3 phase electricity, air conditioning units, parking and loading facilities.

#### Accommodation

The accommodation comprises the following areas:

| Total                 | 4,206 | 390.75 |        |
|-----------------------|-------|--------|--------|
| Unit - 3 Mezzanine    | 1,105 | 102.66 | -      |
| Unit - 3 Ground       | 1,113 | 103.40 | C (53) |
| Unit - 2 Mezzanine    | 1,009 | 93.74  | -      |
| Unit - 2 Ground Floor | 979   | 90.95  | C (59) |
| Name                  | sq ft | sq m   | EPC    |
|                       |       |        |        |