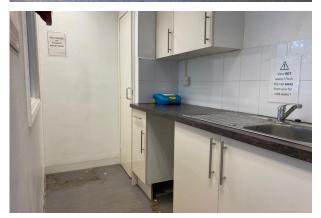

#### Description

An opportunity to occupy two office suites either individually or as a whole. The available accommodation forms the first and second floors of the building.

\* open plan accommodation \* suspended ceiling with recessed lighting \* partitioned meeting rooms \* door entry system \* male & female WC facilities \* parking available for 50+ cars (at an additional cost, approximately £1,757 per space, per annum inclusive of VAT)