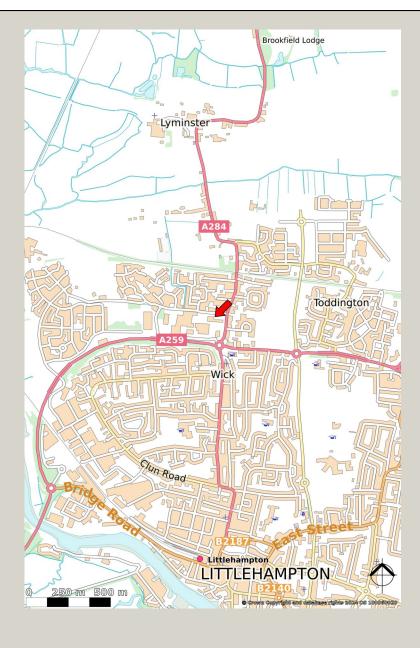

#### Location

Situated 25 minutes from Worthing in Littlehampton on the West Sussex coast, the Biz Space business centre is located one mile north of the town centre, just off the A284 Lyminster Road. Many amenities are nearby, including a supermarket with car charging stations and a Post Office. The town, with its many shops, restaurants, and cafes, is a 20-minute walk away. There are close linkes to the A27 towards east and west, and Littlehampton Rail Station is just over a mile away.