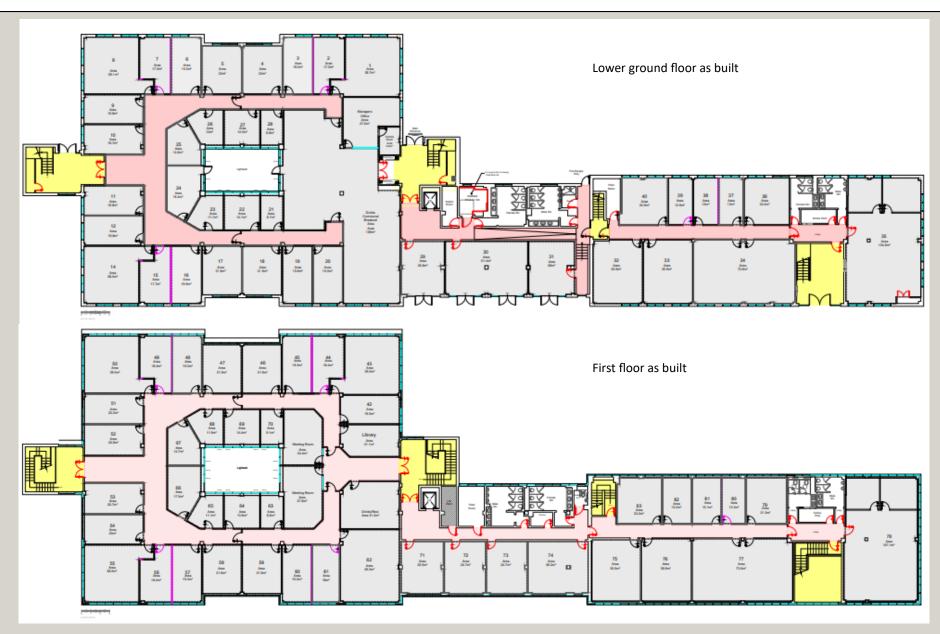

#### **Accommodation**

30 multiple sized office suites available with starting from 157 sq.ft up to 791 sq.ft in size, with potential to create larger space up to 2000 sq.ft if necessary (subject to availability).

- Fully supported IT package & Phone Building insurance Utility services—heating, water
  - Building Maintenance CCTV, intruder & fire alarm •
  - Registered Business Address Cleaning of all communal areas Shower facilities
    - Secure car park EV charging points On site centre manager •