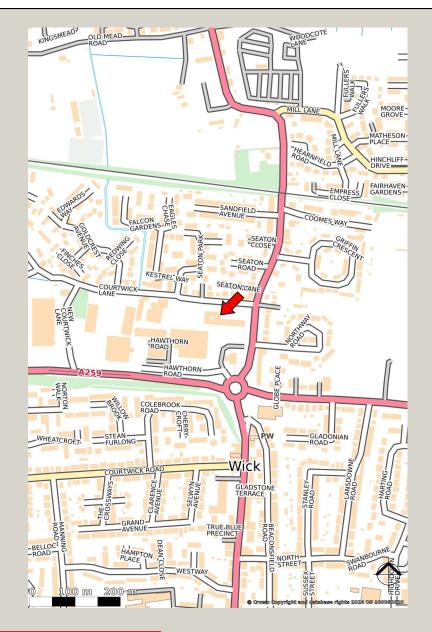

#### Location

Situated 25 minutes from Worthing in Littlehampton on the West Sussex coast, the Biz Space business centre is located one mile north of the town centre, just off the A284 Lyminster Road. Many amenities are nearby, including a supermarket with car charging stations and a Post Office. The town, with its many shops, restaurants, and cafes, is a 20-minute walk away. There are close linkes to the A27 towards east and west, and Littlehampton Rail Station is just over a mile away.