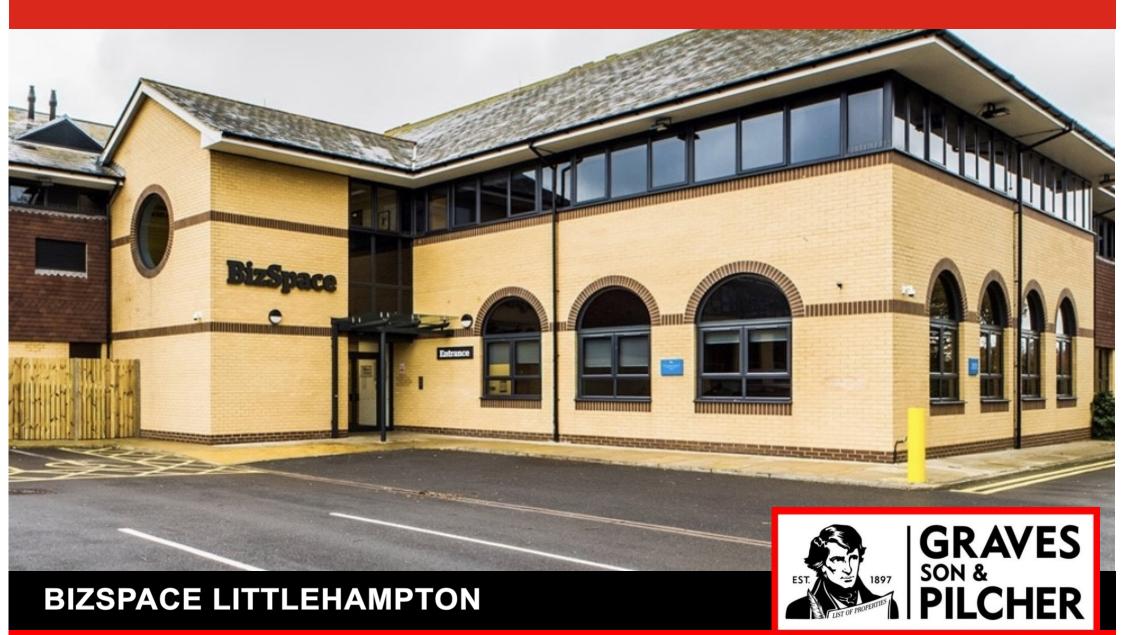

# ESTABLISHED OFFICE LOCATION 30 SERVICED BUSINESS UNITS

#### Location

Situated 25 minutes from Worthing in Littlehampton on the West Sussex coast, the Biz Space business centre is located one mile north of the town centre, just off the A284 Lyminster Road. Many amenities are nearby, including a supermarket with car charging stations and a Post Office. The town, with its many shops, restaurants, and cafes, is a 20-minute walk away. There are close linkes to the A27 towards east and west, and Littlehampton Rail Station is just over a mile away.