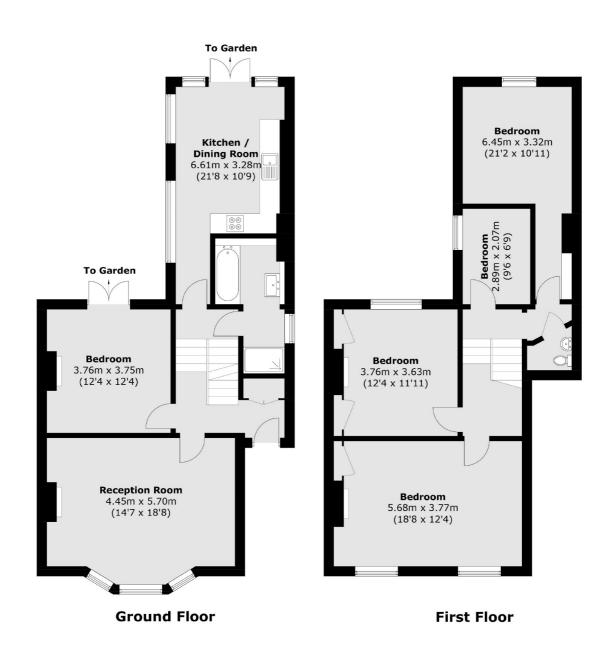

## Harefield Road, London, SE4

Total area (approx.): 143.9 sq. m (1548.9 sq. ft)

Lewisham

SE13 7AG

0208 690 8020

London

Lettings

228 Algernon Road