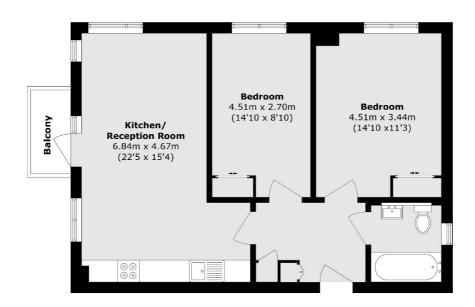

## Coulgate Street, SE4

£2,200 Per calendar month

A modern two bedroom, one bathroom apartment is located within easy reach of Brockley station. The property also has a private balcony.

Brockley station is a short walk away from where there are fast and frequent services into London Bridge. In addition, you can pick up the London Overground towards Shoreditch and Highbury and Islington meaning that Canary Wharf is a mere 30-minute commute changing at Canada Water.

#### **Features**

Modern Development Two Double Bedrooms One Bathroom Private Balcony Excellent Condition Close To Brockley Station

Lewisham 0208 690 8020 dexters.co.uk

### Coulgate Street, London, SE4

Total area (approx.): 67.5 sq. m (726.6 sq. ft)

Balcony area (approx.): 2.5 sq. m (26.9 sq. ft)

Lewisham

SE13 7AG

0208 690 8020

London

Lettings