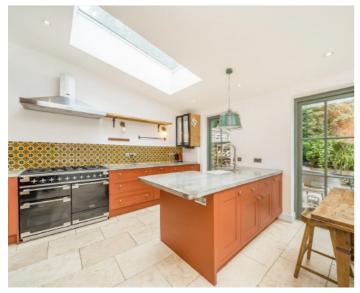

Upon entering, you are welcomed by a generous hallway that leads to the elegant double reception room, boasting tall bay windows, high ceilings, and rich hardwood flooring that continues throughout. To the rear, a bright and contemporary eat-in kitchen opens directly onto a private, low-maintenance garden perfect for entertaining or relaxing.