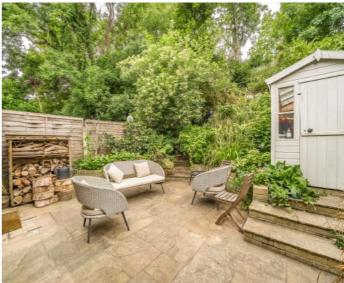

Upon entering, you are welcomed by a generous hallway that leads to the elegant double reception room, boasting tall bay windows, high ceilings, and rich hardwood flooring that continues throughout. To the rear, a bright and contemporary eat-in kitchen opens directly onto a private, low-maintenance garden perfect for entertaining or relaxing.