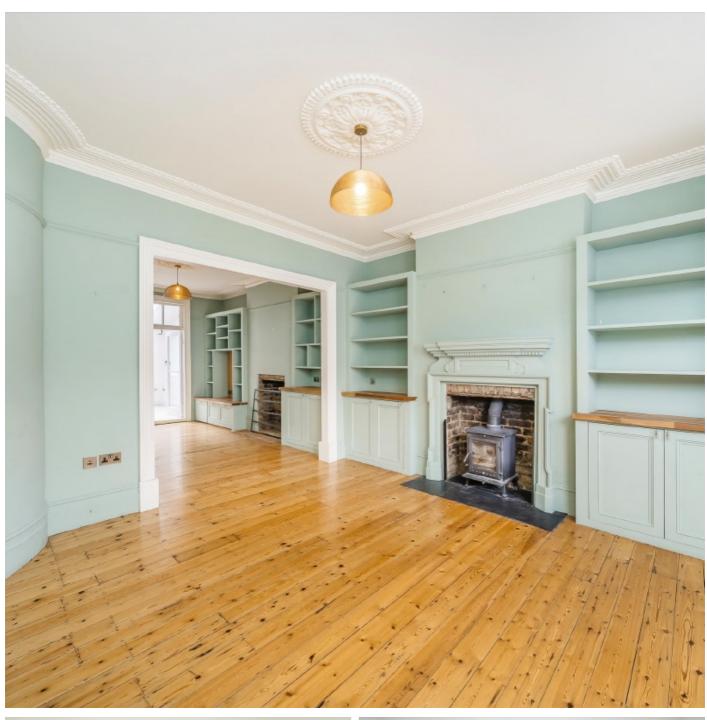

Upon entering, you are welcomed by a generous hallway that leads to the elegant double reception room, boasting tall bay windows, high ceilings, and rich hardwood flooring that continues throughout. To the rear, a bright and contemporary eat-in kitchen opens directly onto a private, low-maintenance garden perfect for entertaining or relaxing.