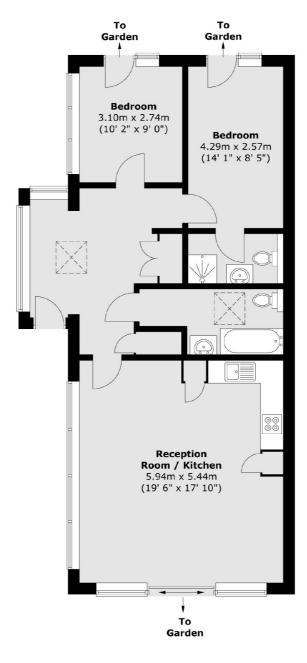

## Woodland Mews, SE13

£2,300 Per calendar month

A newly refurbished two double bedroom house located in a secure gated development. Including a modern finish throughout, ample storage, an allocated parking space and a private front and rear garden.

#### **Features**

Modern Bungalow Two Double Bedrooms Two Bathrooms Gated Development Allocated Parking Space Private Garden

Lewisham 0208 690 8020 dexters.co.uk

## Woodland Mews, London, SE13

Total area (approx.): 80 sq. m (861 sq. ft)

Lewisham

SE13 7AG

0208 690 8020

London

Lettings

228 Algernon Road