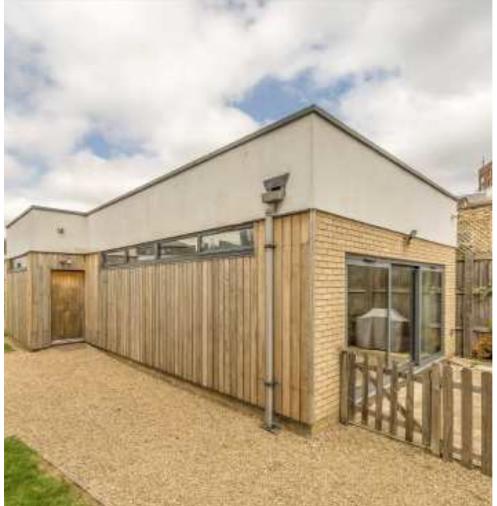

## Woodland Mews, SE13

£2,300 Per calendar month

A newly refurbished two double bedroom house located in a secure gated development. Including a modern finish throughout, ample storage, an allocated parking space and a private front and rear garden.

#### **Features**

Modern Bungalow Two Double Bedrooms Two Bathrooms Gated Development Allocated Parking Space Private Garden

Lewisham 0208 690 8020 dexters.co.uk