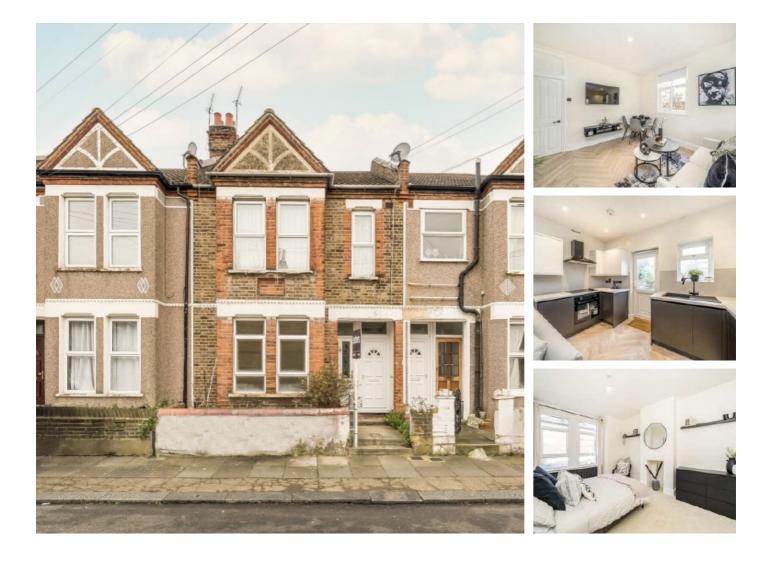

## Roxley Road, SE13 £2,200 Per calendar month

An exceptionally well renovated ground floor maisonette with a private garden. There are two double bedrooms, brand new bathroom and kitchen with integrated appliances.

## Features

Ground Floor Flat Two Bedrooms Private Garden Open Kitchen/Living Space Immaculate Condition Close To Stations