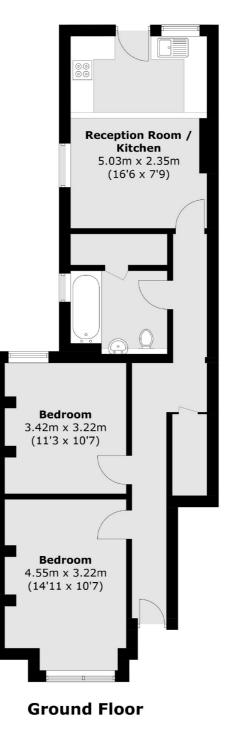

## Roxley Road, London, SE13

Total area (approx.): 66.2 sq. m (712.6 sq. ft)

Lewisham 228 Algernon Road London SE13 7AG Lettings 0208 690 8020 Energy Rating: . We aim to make our particulars both accurate and reliable. However they are not guaranteed; nor do they form part of an offer or contract. If you require clarification on any points then please contact us, especially if you're traveling some distance to view. Please note that appliances and heating systems have not been tested and therefore no warranties can be given as to their good working order.