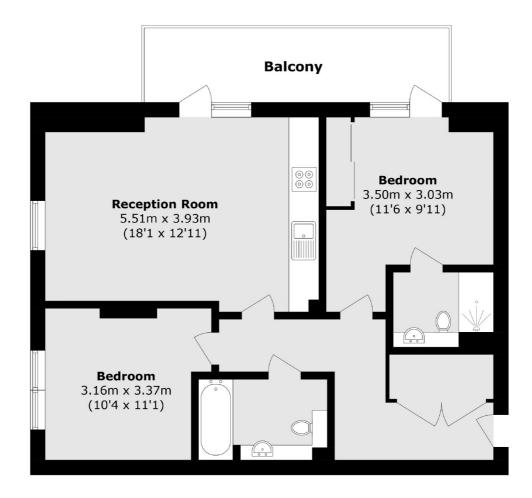

### Elmira Street, London, SE13

Total area (approx.): 62.4 sq. m (671.6 sq. ft) Blacony area (approx.): 9.2 sq. m (99 sq. ft)

Lewisham 228 Algernon Road London SE13 7AG Lettings 0208 690 8020 Energy Rating: B. We aim to make our particulars both accurate and reliable. However they are not guaranteed; nor do they form part of an offer or contract. If you require clarification on any points then please contact us, especially if you're traveling some distance to view. Please note that appliances and heating systems have not been tested and therefore no warranties can be given as to their good working order.