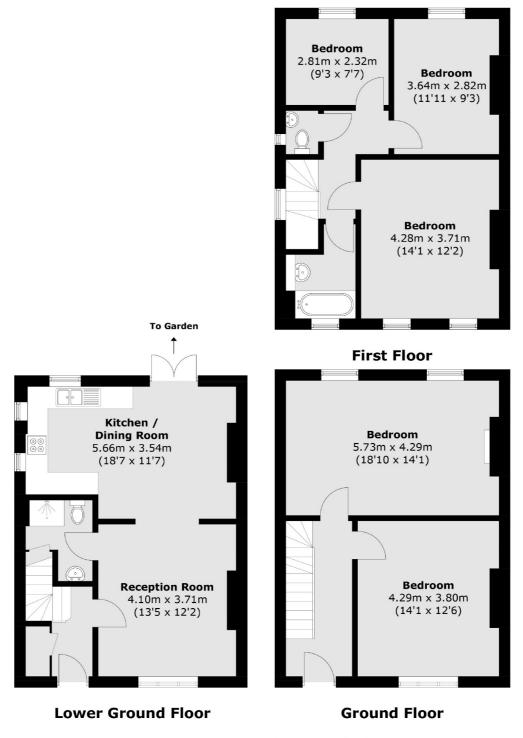

## Morley Road, SE13 £4,300 Per calendar month

A five double bedroom house located in central Lewisham, perfect for five professionals. The house comprises five double bedrooms, two bathrooms, a reception room, kitchen breakfast room and a large private garden.

### Features

Licenced Property Five Double Bedrooms Two Bathrooms Large Living room Eat-In Kitchen West Facing Garden

## Morley Road, London, SE13

Total area (approx.): 136.5 sq. m (1,469.3 sq. ft)

Lewisham 228 Algernon Road London SE13 7AG Lettings 0208 690 8020 Energy Rating: E. We aim to make our particulars both accurate and reliable. However they are not guaranteed; nor do they form part of an offer or contract. If you require clarification on any points then please contact us, especially if you're traveling some distance to view. Please note that appliances and heating systems have not been tested and therefore no warranties can be given as to their good working order.