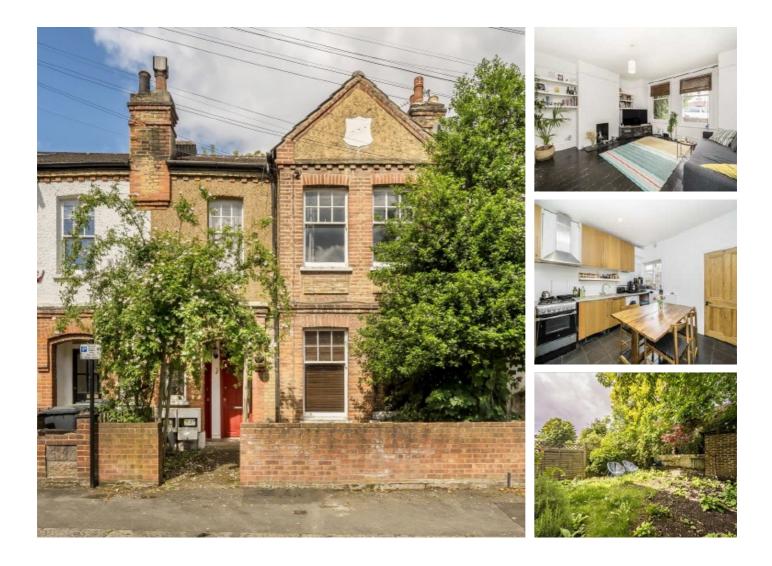

# Undercliff Road, SE13 £1,700 Per calendar month

A one double bedroom ground floor Victorian conversion with direct access to a private rear garden. The property offers a bright and spacious reception and modern fitted eat-in kitchen.

### Features

One Double Bedroom Private Rear Garden Eat-In Kitchen Close To Station Gas Central Heating Excellent Location

### Undercliff Road, London, SE13

Lewisham 228 Algernon Road London SE13 7AG Lettings 0208 690 8020 Energy Rating: C. We aim to make our particulars both accurate and reliable. However they are not guaranteed; nor do they form part of an offer or contract. If you require clarification on any points then please contact us, especially if you're traveling some distance to view. Please note that appliances and heating systems have not been tested and therefore no warranties can be given as to their good working order.