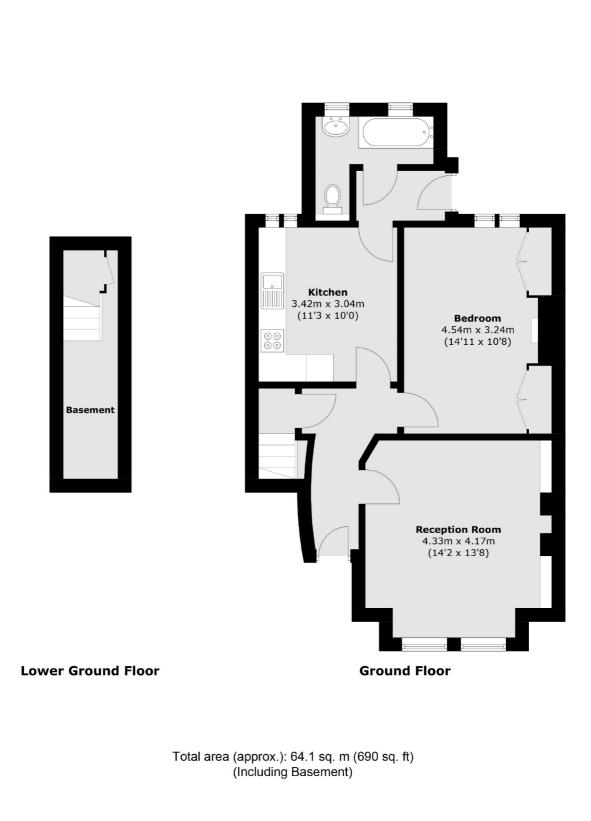

# Undercliff Road, SE13 £1,700 Per calendar month

A one double bedroom ground floor Victorian conversion with direct access to a private rear garden. The property offers a bright and spacious reception and modern fitted eat-in kitchen.

### Features

One Double Bedroom Private Rear Garden Eat-In Kitchen Close To Station Gas Central Heating Excellent Location