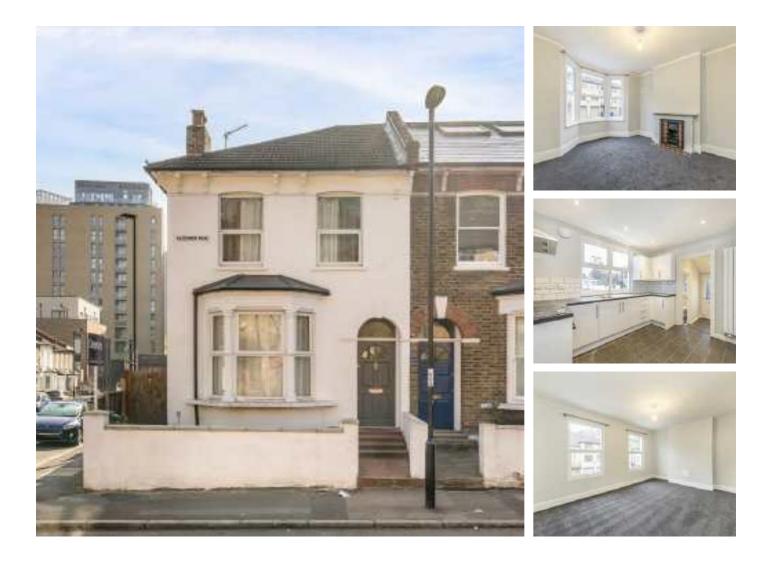

## Algernon Road, SE13 £2,500 Per calendar month

A fantastic three double bedroom end of terrace house, completely refurbished throughout to an excellent standard. The property has a spacious lounge, modern fitted kitchen, bathroom, separate W.C and a front patio. Energy Rating: E.

Algernon Road is close to Lewisham station with it's links into London as well as having a Sainsbury's Local nearby and local bars, cafés and restaurants.

## Features

HMO License End Of Terrace Three Double Bedrooms Refurbished Throughout Access To Cellar Close To Station