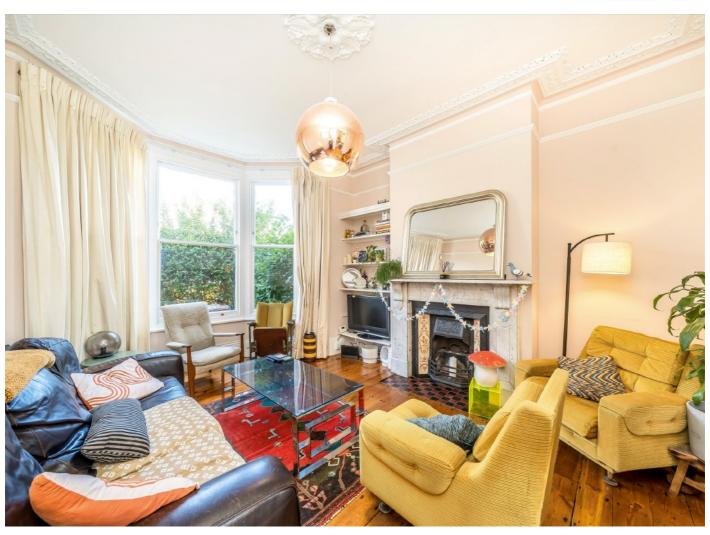

## Algiers Road, SE13

On the ground floor comprises a large double reception / dining room leading to the eat-in Kitchen and direct access to a private garden.

The first floor has three large double bedrooms that surround the family bathroom. The top floor has the primary suite and a family size bathroom.