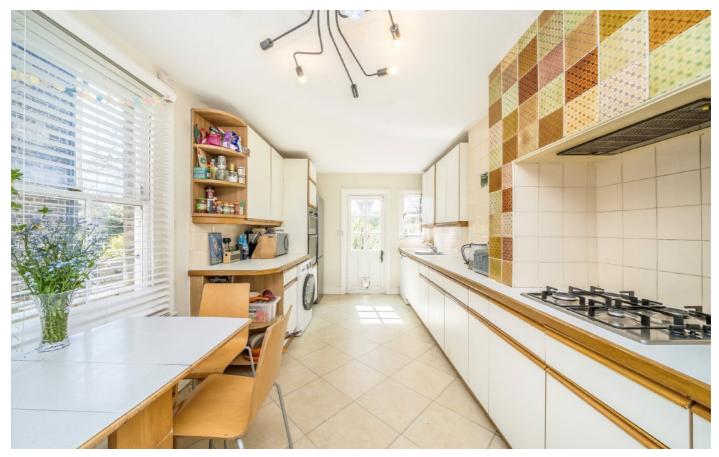

#### **Features**

Period House Double Reception Four Double Bedrooms Eat-In Kitchen Private garden Close to Ladywell station

Lewisham 0208 690 8020 dexters.co.uk

## Algiers Road, SE13

On the ground floor comprises a large double reception / dining room leading to the eat-in Kitchen and direct access to a private garden.

The first floor has three large double bedrooms that surround the family bathroom. The top floor has the primary suite and a family size bathroom.